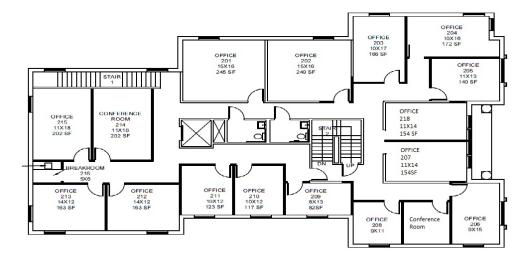

Ample parking & windows in most offices

Office cleaning service included

Furnished options and Month to month leases avail.

NToffices Second Floor Plan 771 E Southlake Blvd., Suite 2XX

NToffices First Floor Plan 771 E Southlake Blvd., Suite 1XX