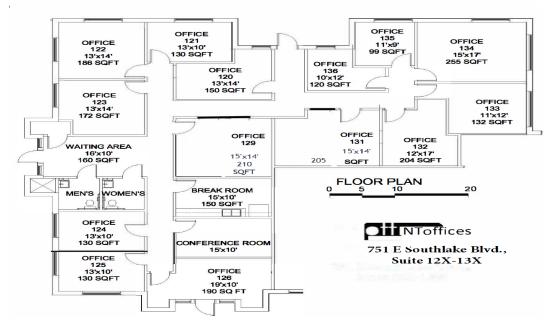

Choose from over 60 Suites! - Call for pricing. 751/771 E Southlake Blvd., Southlake, TX <u>sales@ntsuites.com</u> (817) 601-5558 Included High Speed Internet

700 MB/s

Large waiting, break and conference rooms

Ample parking & windows in most offices

Office cleaning service included

Furnished options and Month to month leases avail.

NToffices Second Floor Plan 771 E Southlake Blvd., Suite 2XX

NToffices First Floor Plan 771 E Southlake Blvd., Suite 1XX