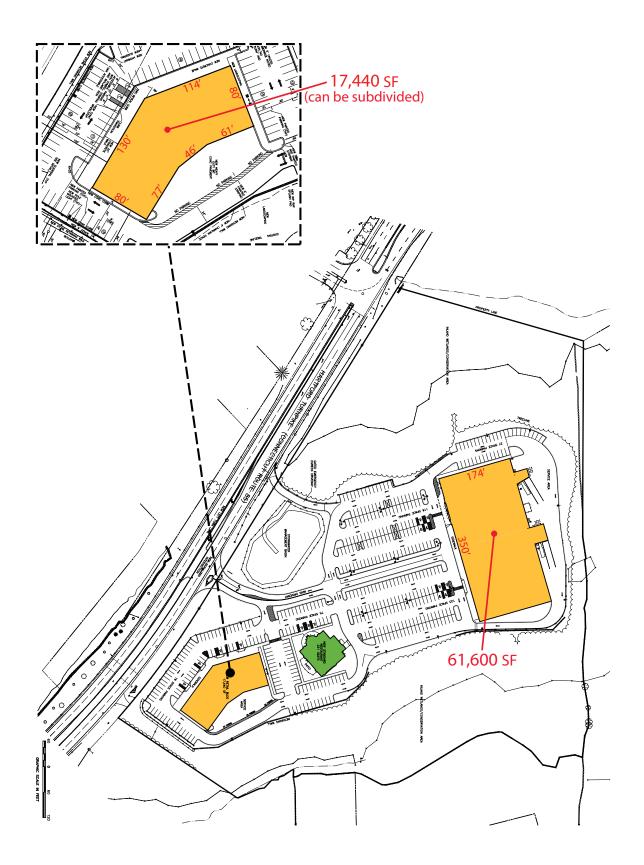

| Location       | 41.377463°, -72.144061°                                                                                                                                                                                                   |          |          |          |
|----------------|---------------------------------------------------------------------------------------------------------------------------------------------------------------------------------------------------------------------------|----------|----------|----------|
| Size           | 79,000 sf plus Freestanding Restaurant Pad                                                                                                                                                                                |          |          |          |
| Area Retail    | 788,000 sf Crystal Mall, Target, Pier 1, Dick's, Best Buy,<br>Michael's, DSW, Five Below, Petco, Toys R Us, Walmart,<br>Home Depot, BJ's, Books a Million, Bob's Stores,<br>OfficeMax, Saples, Marshalls, Burlington Coat |          |          |          |
| Rent           | Call for details                                                                                                                                                                                                          |          |          |          |
| Traffic Counts | 29,000 +/- cars per day on Hartford Tpke (Rt 85)<br>67,000 +/- cars per day on I-95                                                                                                                                       |          |          |          |
| Demographics   | 1 mile                                                                                                                                                                                                                    | 3 miles  | 5 miles  | 7 miles  |
| Population     | 1,056                                                                                                                                                                                                                     | 31,910   | 79,470   | 115,430  |
| Households     | 392                                                                                                                                                                                                                       | 11,829   | 30,366   | 43,528   |
| Avg. HH Income | \$99,013                                                                                                                                                                                                                  | \$61,511 | \$73,330 | \$80,108 |
| Daytime Pop.   | 1,4875                                                                                                                                                                                                                    | 27,670   | 61,296   | 86,978   |
| Contact        | Jack Hayes<br>(860) 470-197<br>jack.hayes@sh                                                                                                                                                                              |          |          |          |

## Waterford, Connecticut Waterford Station