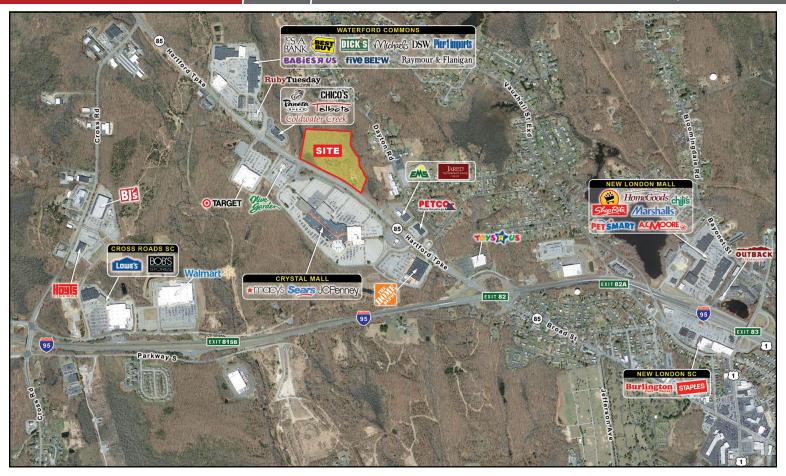

## Waterford, Connecticut 845 Hartford Turnpike (Waterford Station)

- Excellent Location North of the NEC Route 85 (Hartford Tpke) & I-95
- Across From Crystal Mall
- Adjacent to Waterford Commons Shopping Center
- Fully Signalized Ingress/Egress at Route 85

| Location       | 41.377463°, -72.144061°                                                                                                                                                                                                   |          |          |          |
|----------------|---------------------------------------------------------------------------------------------------------------------------------------------------------------------------------------------------------------------------|----------|----------|----------|
| Size           | 79,000 sf plus Freestanding Restaurant Pad                                                                                                                                                                                |          |          |          |
| Area Retail    | 788,000 sf Crystal Mall, Target, Pier 1, Dick's, Best Buy,<br>Michael's, DSW, Five Below, Petco, Toys R Us, Walmart,<br>Home Depot, BJ's, Books a Million, Bob's Stores,<br>OfficeMax, Saples, Marshalls, Burlington Coat |          |          |          |
| Rent           | Call for details                                                                                                                                                                                                          |          |          |          |
| Traffic Counts | 29,000 +/- cars per day on Hartford Tpke (Rt 85)<br>67,000 +/- cars per day on I-95                                                                                                                                       |          |          |          |
| Demographics   | 1 mile                                                                                                                                                                                                                    | 3 miles  | 5 miles  | 7 miles  |
| Population     | 1,056                                                                                                                                                                                                                     | 31,910   | 79,470   | 115,430  |
| Households     | 392                                                                                                                                                                                                                       | 11,829   | 30,366   | 43,528   |
| Avg. HH Income | \$99,013                                                                                                                                                                                                                  | \$61,511 | \$73,330 | \$80,108 |
| Daytime Pop.   | 1,4875                                                                                                                                                                                                                    | 27,670   | 61,296   | 86,978   |
| Contact        | Jack Hayes<br>(860) 470-197<br>jack.hayes@sh                                                                                                                                                                              |          |          |          |