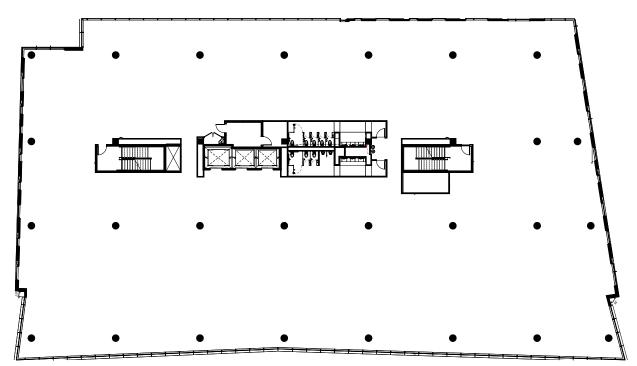

# **Floorplans**

Level 3 Office - 24,900 SF

### Level 4 Office - 26,222 SF

altoaustin.com

# **Floorplans**

Level 5 Office - 26,223 SF