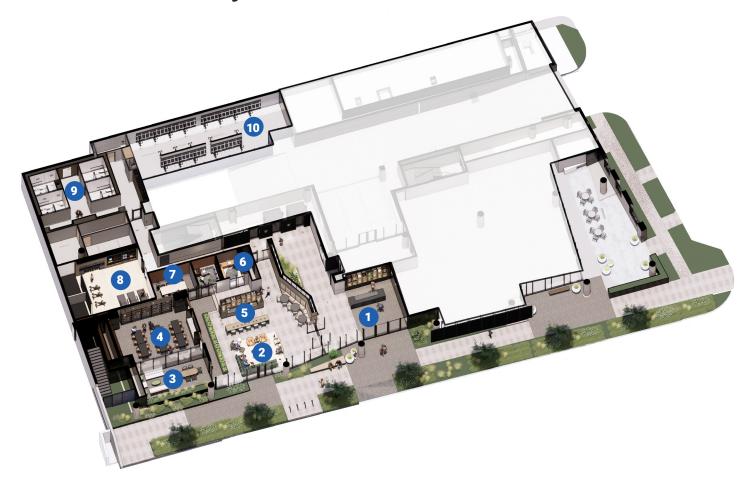

# **First Floor Amenity Plan**

Large reception and security desk

**2** LOUNGE

Hospitality-style lounge with flexible connectivity

### **3 OUTDOOR WORK**

Connected outdoor room to soak in the fresh air

### 4 WORKSHOP

Artisan studio/training room for large groups

### **5** CAFE | BAR

Flexible cafe and bar for tenant use or large events

6 LISTENING ROOM Mindfulness rooom curated for relaxation

### ZOOM STUDIO

Crafted room for a virtual experience

8 FITNESS STUDIO Cardio strength training zone **9** LOCKER ROOMS

Spa-style men's and women's individual lockers

10 BIKE LOCKERS Secure bike storage