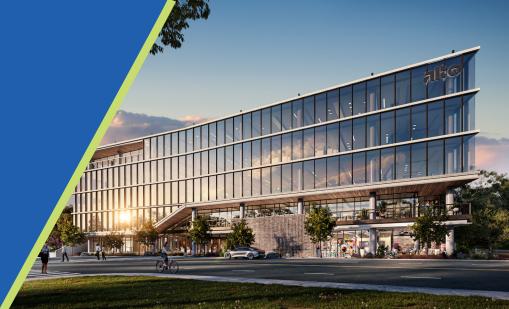

# East Austin's design-forward HQ

# In the heart of East Austin.

Bars and restaurants, yoga and honky tonk,
barbecue and tattoos, Target and Whole
Foods: daily conveniences and some of the
city's coolest spots in just a few blocks.

77,345 SF of Class A office space available 2 Spec suites 6,646 SF