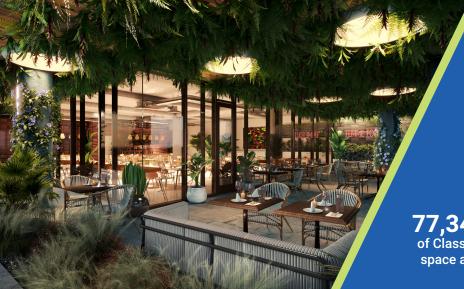

# In the heart of East Austin.

Bars and restaurants, yoga and honky tonk,
barbecue and tattoos, Target and Whole
Foods: daily conveniences and some of the
city's coolest spots in just a few blocks.

77,345 SF of Class A office space available 2 Spec suites 6,646 SF

corner restaurant space available