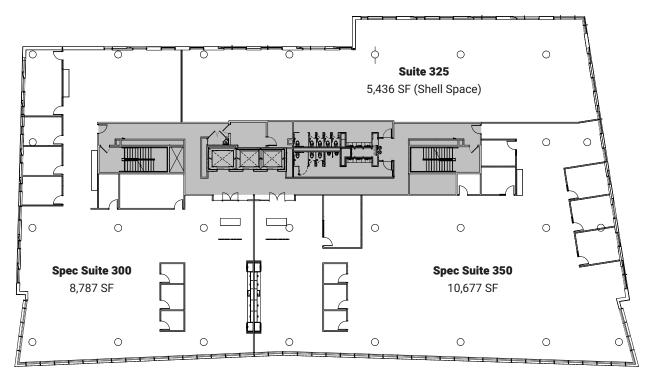

# **Floorplans**

Level 3 Office - 24,900 SF

### Level 4 Office - 26,222 SF

altoaustin.com

# **Floorplans**

Level 5 Office - 26,223 SF