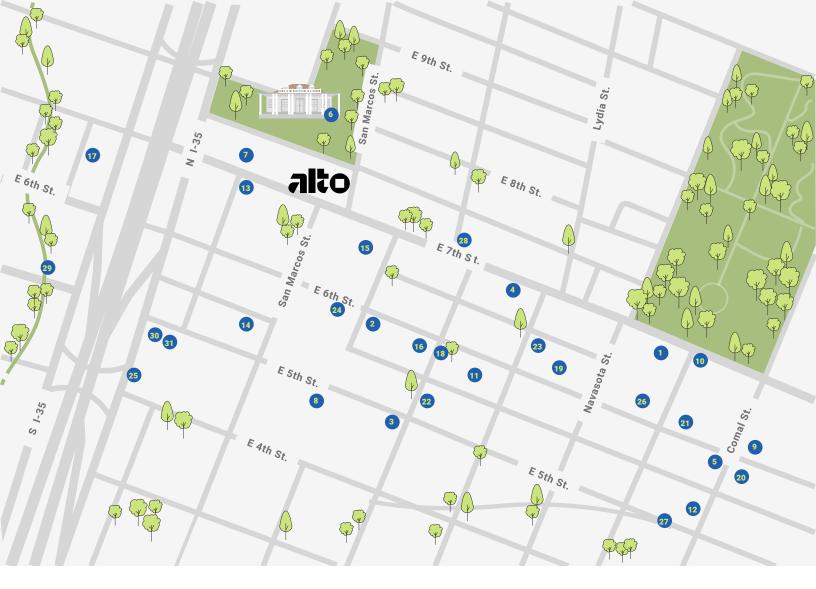

### 

- 1 Revival Coffee
- 2 Practice Yoga Austin
- Snooze, an a.m. eatery
- 4 Brunch Bird
- 5 Cisco's Austin

# 

- French Legation State Historic SIte
- 7 Gabrielas Downtown
- 8 Hopdoddy Burger Bar
- 9 Ramen Tatsu-Ya
- 🔟 Easy Tiger
- Osixth and Waller

### 

- 12 The White Horse
- 13 Blurred Vines
- Wright Bros Brew and Brew
- 📧 Shangri La
- 10 Violet Crown Social Club
- Wanderlust Wine Co
- 18 Ah Sing Den
- 19 Llcha's
- 20 Il Bruto
- 21 LoLo
- 22 Buenos Aires
- 23 The Lucky Duck
- 24 Fukumoto
- 25 Native Bar
- Revelry Kitchen + Bar

### 

- 27 Plaza Saltillo Station
- 28 Bus stop 7th/Waller
- 29 Waller Creek Greenbelt Trail

- 30 Whole Foods
- 31 Target