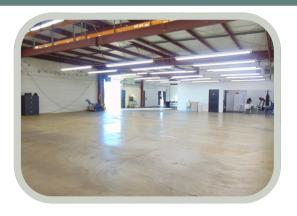

## FOR SALE \$1,000,000

LOCATION! LOCATION! LOCATION! – This exceptional commercial property boasts a total of 5,000 sq ft, featuring 1,000 sq ft of well–appointed office space and a spacious 4,000 sq ft warehouse/service area. This remarkable commercial property offers the best location possible in the Dayton, Ohio 45417 (Edgemont area). property is strategically located adjacent to the Montgomery County Business Solutions Center and Concentra Urgent Care, ensuring high visibility and accessibility. With a new Quik Trip station nearby, as well as Love's station, the area experiences significant traffic, making it an ideal location for any business. The property is just 50 yards from the full I–75 exchange (Edwin C. Moses Blvd) and within 100 yards of Woerner Field, home to AES Ohio Baseball Stadium, Welcome Stadium, Dayton Bike Yard, and Welcome Park. Numerous hotels, restaurants, and other food options are also within close proximity, along with several new developments, further enhancing the area's appeal.