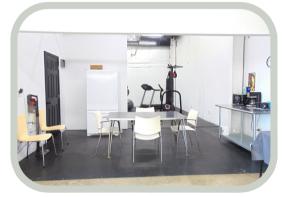

## FOR SALE \$1,000,000

LOCATION! LOCATION! LOCATION! – This exceptional commercial property boasts a total of 5,000 sq ft, featuring 1,000 sq ft of well–appointed office space and a spacious 4,000 sq ft warehouse/service area. This remarkable commercial property offers the best location possible in the Dayton, Ohio 45417 (Edgemont area). property is strategically located adjacent to the Montgomery County Business Solutions Center and Concentra Urgent Care, ensuring high visibility and accessibility. With a new Quik Trip station nearby, as well as Love's station, the area experiences significant traffic, making it an ideal location for any business. The property is just 50 yards from the full I–75 exchange (Edwin C. Moses Blvd) and within 100 yards of Woerner Field, home to AES Ohio Baseball Stadium, Welcome Stadium, Dayton Bike Yard, and Welcome Park. Numerous hotels, restaurants, and other food options are also within close proximity, along with several new developments, further enhancing the area's appeal.