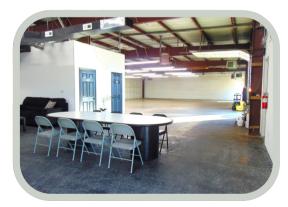

## FOR SALE \$1,000,000

LOCATION! LOCATION! LOCATION! – This exceptional commercial property boasts a total of 5,000 sq ft, featuring 1,000 sq ft of well–appointed office space and a spacious 4,000 sq ft warehouse/service area. This remarkable commercial property offers the best location possible in the Dayton, Ohio 45417 (Edgemont area). property is strategically located adjacent to the Montgomery County Business Solutions Center and Concentra Urgent Care, ensuring high visibility and accessibility. With a new Quik Trip station nearby, as well as Love's station, the area experiences significant traffic, making it an ideal location for any business. The property is just 50 yards from the full I–75 exchange (Edwin C. Moses Blvd) and within 100 yards of Woerner Field, home to AES Ohio Baseball Stadium, Welcome Stadium, Dayton Bike Yard, and Welcome Park. Numerous hotels, restaurants, and other food options are also within close proximity, along with several new developments, further enhancing the area's appeal.