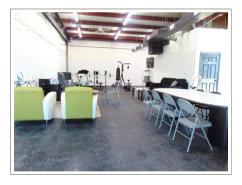

## FOR SALE \$1,000,000

LOCATION! LOCATION! LOCATION! – This exceptional commercial property boasts a total of 5,000 sq ft, featuring 1,000 sq ft of well–appointed office space and a spacious 4,000 sq ft warehouse/service area. This remarkable commercial property offers the best location possible in the Dayton, Ohio 45417 (Edgemont area). property is strategically located adjacent to the Montgomery County Business Solutions Center and Concentra Urgent Care, ensuring high visibility and accessibility. With a new Quik Trip station nearby, as well as Love's station, the area experiences significant traffic, making it an ideal location for any business. The property is just 50 yards from the full I–75 exchange (Edwin C. Moses Blvd) and within 100 yards of Woerner Field, home to AES Ohio Baseball Stadium, Welcome Stadium, Dayton Bike Yard, and Welcome Park. Numerous hotels, restaurants, and other food options are also within close proximity, along with several new developments, further enhancing the area's appeal.