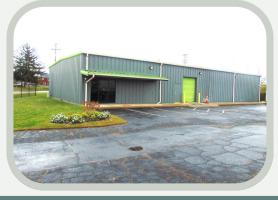

## FOR SALE \$1,000,000

LOCATION! LOCATION! LOCATION! – This exceptional commercial property boasts a total of 5,000 sq ft, featuring 1,000 sq ft of well–appointed office space and a spacious 4,000 sq ft warehouse/service area. This remarkable commercial property offers the best location possible in the Dayton, Ohio 45417 (Edgemont area). property is strategically located adjacent to the Montgomery County Business Solutions Center and Concentra Urgent Care, ensuring high visibility and accessibility. With a new Quik Trip station nearby, as well as Love's station, the area experiences significant traffic, making it an ideal location for any business. The property is just 50 yards from the full I–75 exchange (Edwin C. Moses Blvd) and within 100 yards of Woerner Field, home to AES Ohio Baseball Stadium, Welcome Stadium, Dayton Bike Yard, and Welcome Park. Numerous hotels, restaurants, and other food options are also within close proximity, along with several new developments, further enhancing the area's appeal.

## 1428 CINCINNATI STREET