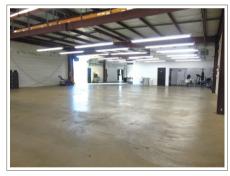

## FOR SALE \$1,000,000

LOCATION! LOCATION! LOCATION! – This exceptional commercial property boasts a total of 5,000 sq ft, featuring 1,000 sq ft of well–appointed office space and a spacious 4,000 sq ft warehouse/service area. This remarkable commercial property offers the best location possible in the Dayton, Ohio 45417 (Edgemont area). property is strategically located adjacent to the Montgomery County Business Solutions Center and Concentra Urgent Care, ensuring high visibility and accessibility. With a new Quik Trip station nearby, as well as Love's station, the area experiences significant traffic, making it an ideal location for any business. The property is just 50 yards from the full I–75 exchange (Edwin C. Moses Blvd) and within 100 yards of Woerner Field, home to AES Ohio Baseball Stadium, Welcome Stadium, Dayton Bike Yard, and Welcome Park. Numerous hotels, restaurants, and other food options are also within close proximity, along with several new developments, further enhancing the area's appeal.