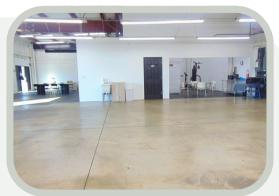

## FOR SALE \$1,000,000

LOCATION! LOCATION! LOCATION! – This exceptional commercial property boasts a total of 5,000 sq ft, featuring 1,000 sq ft of well–appointed office space and a spacious 4,000 sq ft warehouse/service area. This remarkable commercial property offers the best location possible in the Dayton, Ohio 45417 (Edgemont area). property is strategically located adjacent to the Montgomery County Business Solutions Center and Concentra Urgent Care, ensuring high visibility and accessibility. With a new Quik Trip station nearby, as well as Love's station, the area experiences significant traffic, making it an ideal location for any business. The property is just 50 yards from the full I–75 exchange (Edwin C. Moses Blvd) and within 100 yards of Woerner Field, home to AES Ohio Baseball Stadium, Welcome Stadium, Dayton Bike Yard, and Welcome Park. Numerous hotels, restaurants, and other food options are also within close proximity, along with several new developments, further enhancing the area's appeal.