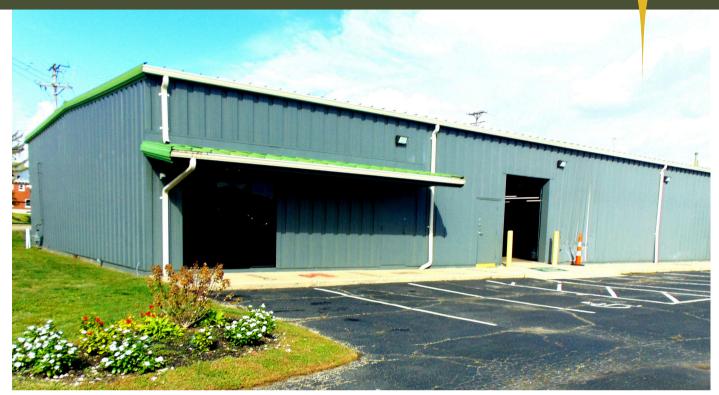

## FOR SALE \$1,000,000

LOCATION! LOCATION! LOCATION! – This exceptional commercial property boasts a total of 5,000 sq ft, featuring 1,000 sq ft of well–appointed office space and a spacious 4,000 sq ft warehouse/service area. This remarkable commercial property offers the best location possible in the Dayton, Ohio 45417 (Edgemont area). property is strategically located adjacent to the Montgomery County Business Solutions Center and Concentra Urgent Care, ensuring high visibility and accessibility. With a new Quik Trip station nearby, as well as Love's station, the area experiences significant traffic, making it an ideal location for any business. The property is just 50 yards from the full I–75 exchange (Edwin C. Moses Blvd) and within 100 yards of Woerner Field, home to AES Ohio Baseball Stadium, Welcome Stadium, Dayton Bike Yard, and Welcome Park. Numerous hotels, restaurants, and other food options are also within close proximity, along with several new developments, further enhancing the area's appeal.