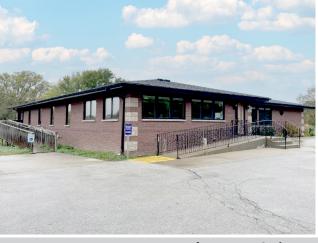

# FREESTANDING BUILDING FOR SALE

820 W Summit Street | Winterset, IA

#### **OVERVIEW**

Well-maintained free-standing office building on 2.5 AC of land in close proximity to the

hospital in Winterset, IA. This former medical office is easily convertible. Previous tenants were a physical therapy office (leaving due to expansion) and a dental office (leaving due to retirement). This 4,782 SF building features new roof, ADA access, abundant parking, and many existing improvements including walk-out lower level with 4 overhead doors.