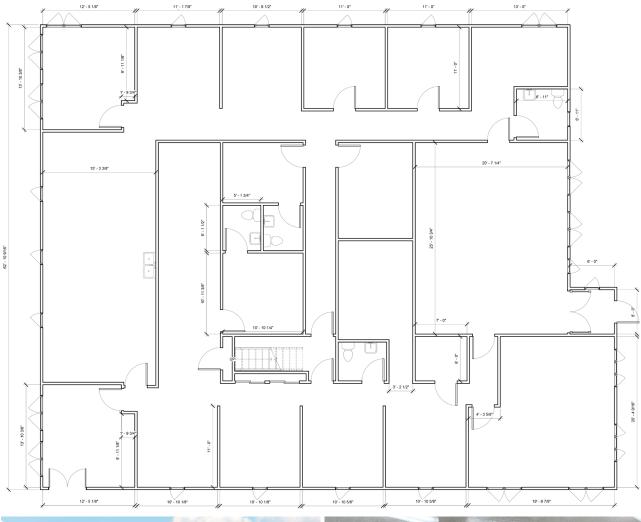

#### **OVERVIEW**

Well-maintained free-standing office building on 2.5 AC of land in close proximity to the

hospital in Winterset, IA. This former medical office is easily convertible. Previous tenants were a physical therapy office (leaving due to expansion) and a dental office (leaving due to retirement). This 4,782 SF building features new roof, ADA access, abundant parking, and many existing improvements including walk-out lower level with 4 overhead doors.