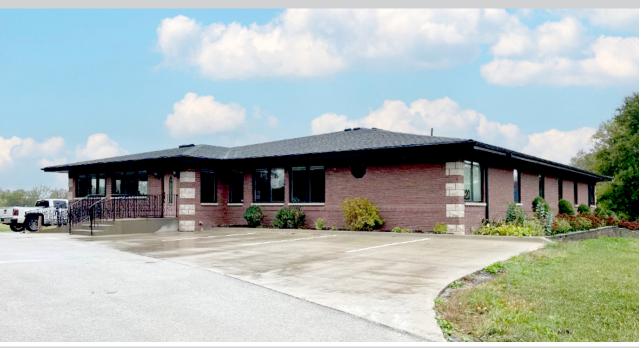

# FREESTANDING BUILDING FOR SALE

820 W Summit Street | Winterset, IA

#### **OVERVIEW**

Well-maintained free-standing office building on 2.5 AC of land in close proximity to the

hospital in Winterset, IA. This former medical office is easily convertible. Previous tenants were a physical therapy office (leaving due to expansion) and a dental office (leaving due to retirement). This 4,782 SF building features new roof, ADA access, abundant parking, and many existing improvements including walk-out lower level with 4 overhead doors.

#### **FEATURES**

- Zoning-Commercial
- Year built: 1969
   Addition in 2007
- Ideal for an owner-user or an investor looking for one or more tenants