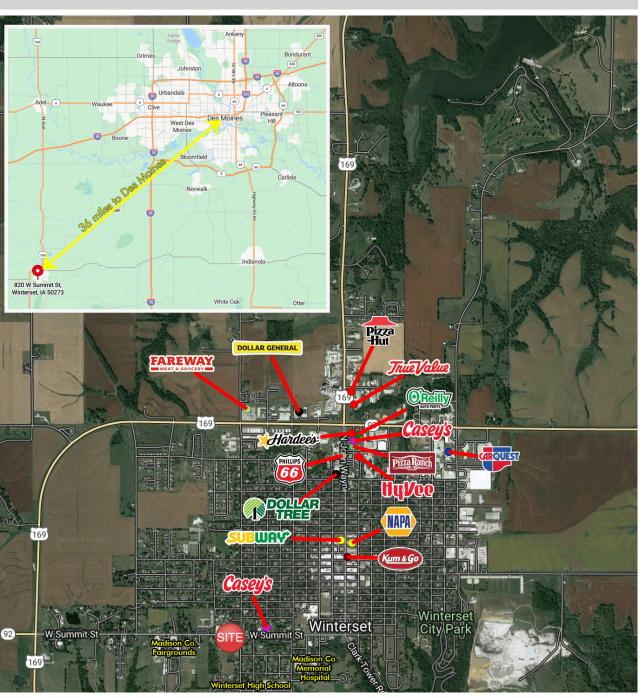

## FREESTANDING BUILDING

# FOR SALE

### 820 W Summit Street | Winterset, IA

4350 Westown Parkway Suite 100 West Des Moines, IA 50266 www.buyersrealtyinc.com OFFICE 515-277-4000