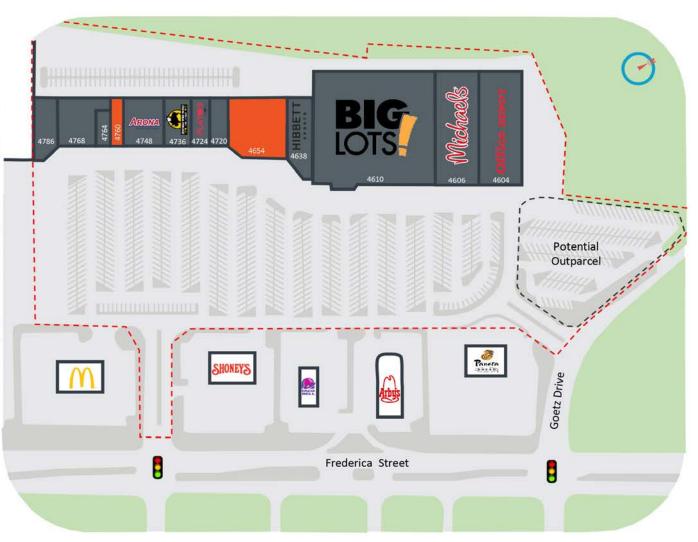

# **SITE PLAN**

| SUITE | TENANT                 | SQ. FT.   |
|-------|------------------------|-----------|
| 4604  | Office Depot           | 23,174 SF |
| 4606  | Michaels               | 23,265 SF |
| 4610  | Big Lots               | 53,110 SF |
| 4638  | Hibbett Sporting Goods | 8,287 SF  |
| 4654  | Vacant                 | 14,729 SF |
| 4720  | Mega Replay            | 4,021 SF  |
| 4724  | Plato's Closet         | 3,523 SF  |
| 4736  | Buffalo Wild Wings     | 7,000 SF  |
| 4748  | Arona                  | 8,053 SF  |
| 4760  | Vacant                 | 3,181 SF  |
| 4764  | OneMain Financial      | 1,875 SF  |
| 4768  | New China              | 7,406 SF  |
| 4786  | Big Bang Comics        | 5,454 SF  |