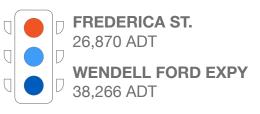

data ©2024 Google



# **SITE PLAN**

| SUITE | TENANT                 | SQ. FT.   |
|-------|------------------------|-----------|
| 4604  | Office Depot           | 23,174 SF |
| 4606  | Michaels               | 23,265 SF |
| 4610  | Big Lots               | 53,110 SF |
| 4638  | Hibbett Sporting Goods | 8,287 SF  |
| 4654  | Vacant                 | 14,729 SF |
| 4720  | Mega Replay            | 4,021 SF  |
| 4724  | Plato's Closet         | 3,523 SF  |
| 4736  | Buffalo Wild Wings     | 7,000 SF  |
| 4748  | Arona                  | 8,053 SF  |
| 4760  | Vacant                 | 3,181 SF  |
| 4764  | OneMain Financial      | 1,875 SF  |
| 4768  | New China              | 7,406 SF  |
| 4786  | Big Bang Comics        | 5,454 SF  |







## DEMOGRAPHICS









#### **TRAFFIC COUNTS**