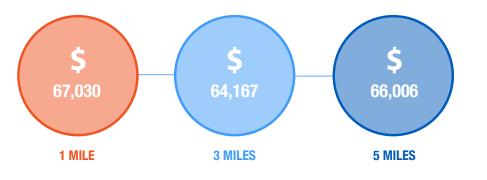

23 • (502) 454 4933



Map data ©2024 Google



# **SITE PLAN**

| SUITE | TENANT                 | SQ. FT.   |
|-------|------------------------|-----------|
| 4604  | Office Depot           | 23,174 SF |
| 4606  | Michaels               | 23,265 SF |
| 4610  | Big Lots               | 53,110 SF |
| 4638  | Hibbett Sporting Goods | 8,287 SF  |
| 4654  | Vacant                 | 14,729 SF |
| 4720  | Mega Replay            | 4,021 SF  |
| 4724  | Plato's Closet         | 3,523 SF  |
| 4736  | Buffalo Wild Wings     | 7,000 SF  |
| 4748  | Arona                  | 8,053 SF  |
| 4760  | Vacant                 | 3,181 SF  |
| 4764  | OneMain Financial      | 1,875 SF  |
| 4768  | New China              | 7,406 SF  |
| 4786  | Big Bang Comics        | 5,454 SF  |







## DEMOGRAPHICS









#### **TRAFFIC COUNTS**