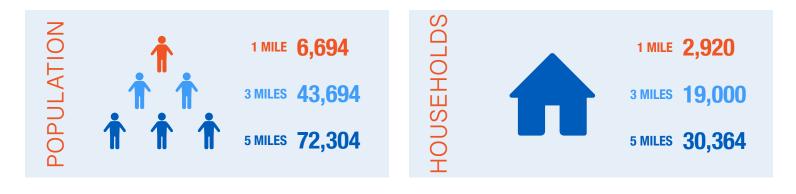

KY 40223 • (502) 454 4933



Map data ©2024 Google



# **SITE PLAN**

| SUITE | TENANT                 | SQ. FT.   |
|-------|------------------------|-----------|
| 4604  | Office Depot           | 23,174 SF |
| 4606  | Michaels               | 23,265 SF |
| 4610  | Big Lots               | 53,110 SF |
| 4638  | Hibbett Sporting Goods | 8,287 SF  |
| 4654  | Vacant                 | 14,729 SF |
| 4720  | Mega Replay            | 4,021 SF  |
| 4724  | Plato's Closet         | 3,523 SF  |
| 4736  | Buffalo Wild Wings     | 7,000 SF  |
| 4748  | Arona                  | 8,053 SF  |
| 4760  | Vacant                 | 3,181 SF  |
| 4764  | OneMain Financial      | 1,875 SF  |
| 4768  | New China              | 7,406 SF  |
| 4786  | Big Bang Comics        | 5,454 SF  |







## DEMOGRAPHICS









#### **TRAFFIC COUNTS**