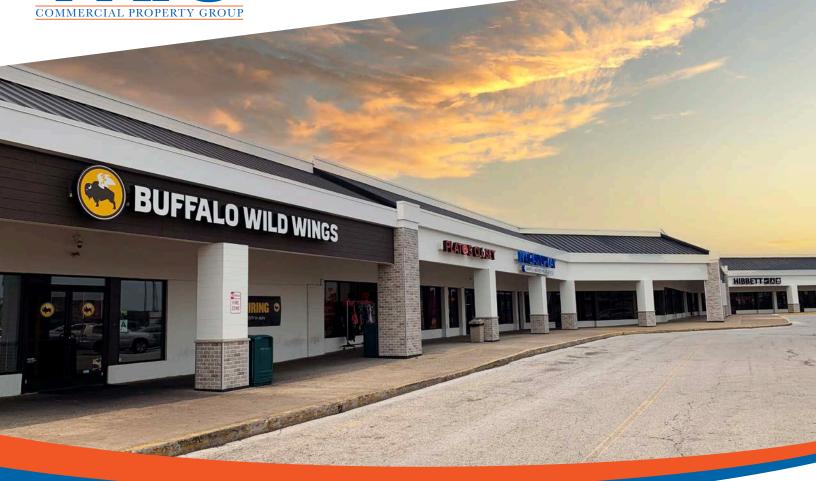

### **RETAIL FOR LEASE**

4600 Frederica St. | Owensboro, KY 42301

### **TOWNE SQUARE NORTH** LEASE RATE: NEGOTIABLE

- 14,729 SF available
- 3,181 SF available
- Outlot available
- Center Anchored by Michael's, Big Lots, Buffalo Wild Wings and Office Depot
- Located on Frederica St in Owensboro's retail corridor, with visibility from 30,000+ vehicles daily and easy access to Hwy 60
- Close proximity to Owensboro-Daviess County Regional Airport, Kentucky Community and Technical College and Kentucky Wesleyan College with a combined enrollment of 5,000+ students
- Owensboro is the 4th largest city in Kentucky
- Zoned B-4