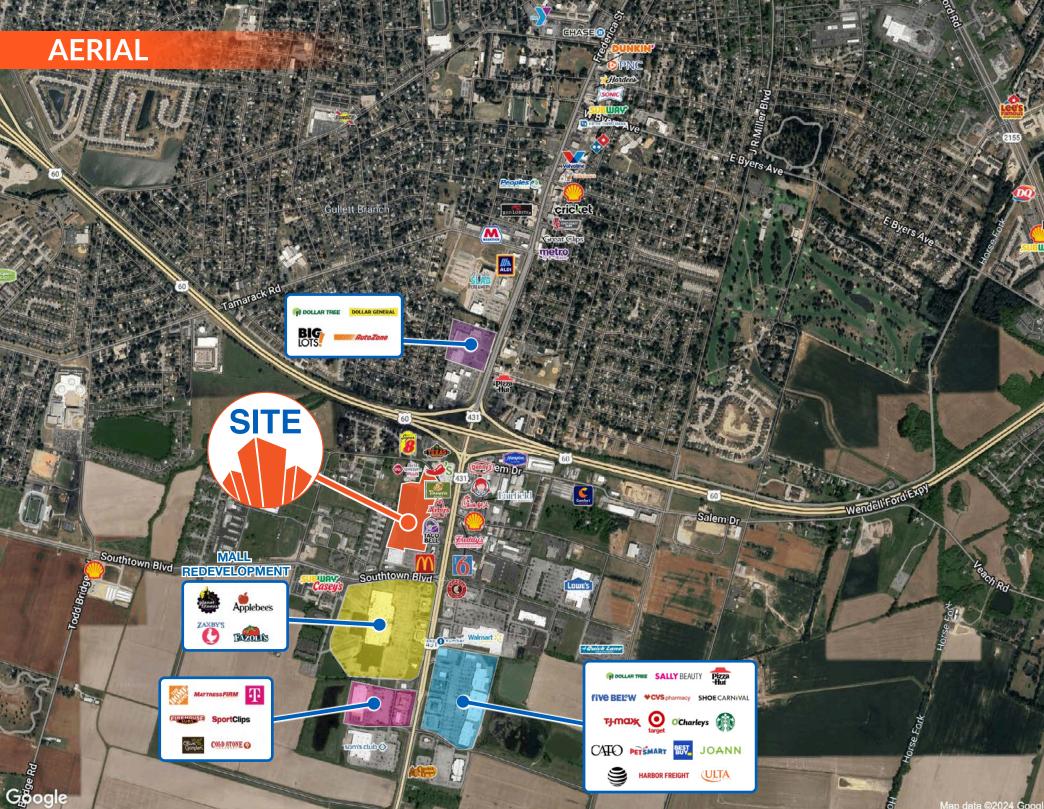

### **TOWNE SQUARE NORTH** LEASE RATE: NEGOTIABLE

- 14,729 SF available
- 3,181 SF available
- Outlot available
- Center Anchored by Michael's, Big Lots, Buffalo Wild Wings and Office Depot
- Located on Frederica St in Owensboro's retail corridor, with visibility from 30,000+ vehicles daily and easy access to Hwy 60
- Close proximity to Owensboro-Daviess County Regional Airport, Kentucky Community and Technical College and Kentucky Wesleyan College with a combined enrollment of 5,000+ students
- Owensboro is the 4th largest city in Kentucky
- Zoned B-4

#### **TRAFFIC COUNTS**