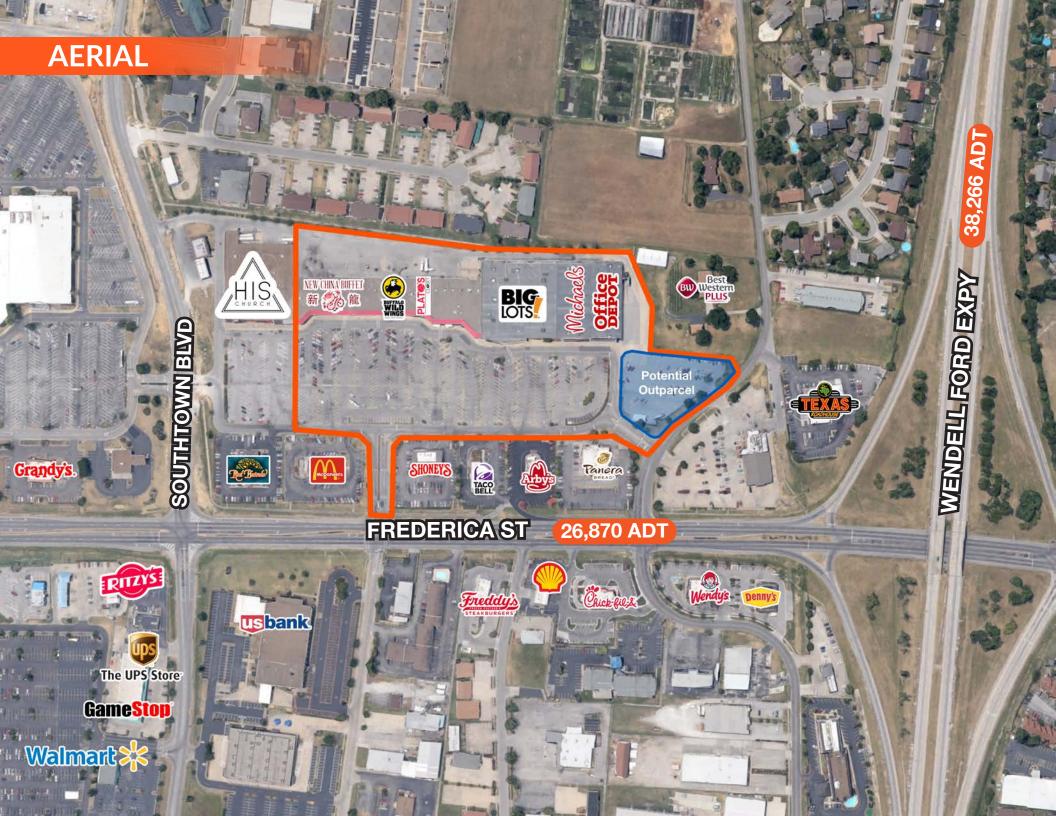

# **SITE PLAN**

| SUITE | TENANT                 | SQ. FT.   |
|-------|------------------------|-----------|
| 4604  | Office Depot           | 23,174 SF |
| 4606  | Michaels               | 23,265 SF |
| 4610  | Big Lots               | 53,110 SF |
| 4638  | Hibbett Sporting Goods | 8,287 SF  |
| 4654  | Vacant                 | 14,729 SF |
| 4720  | Mega Replay            | 4,021 SF  |
| 4724  | Plato's Closet         | 3,523 SF  |
| 4736  | Buffalo Wild Wings     | 7,000 SF  |
| 4748  | Arona                  | 8,053 SF  |
| 4760  | Vacant                 | 3,181 SF  |
| 4764  | OneMain Financial      | 1,875 SF  |
| 4768  | New China              | 7,406 SF  |
| 4786  | Big Bang Comics        | 5,454 SF  |

#### **TRAFFIC COUNTS**