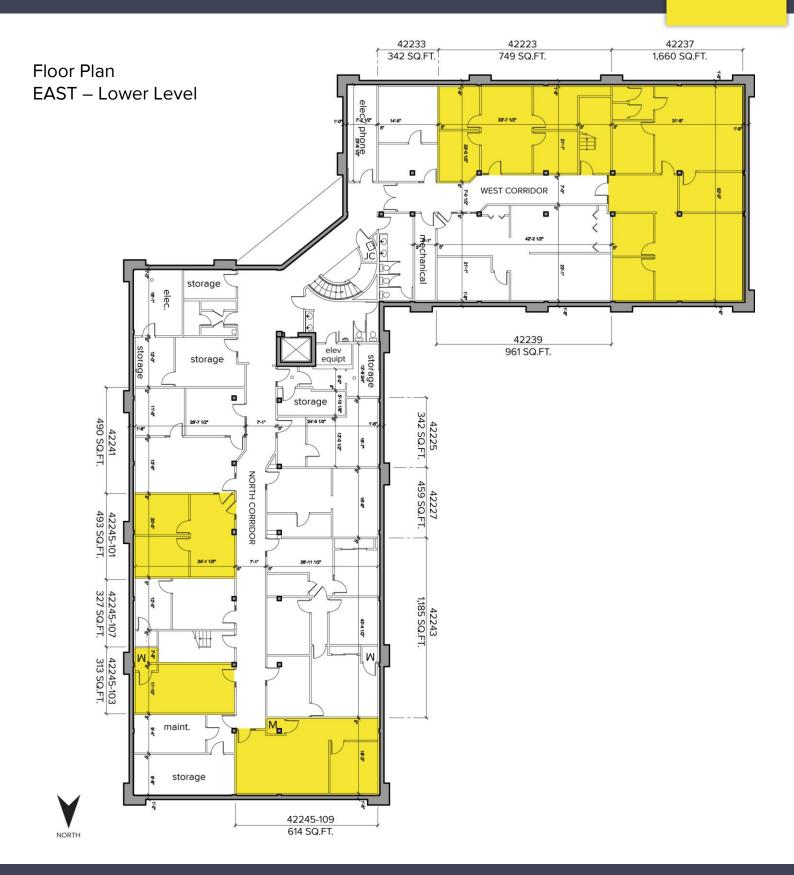

## 42171-42247 Ann Arbor Road - Plymouth, Michigan

221 - 4,626**Square Feet AVAILABLE** 

For more information, please contact:

**JASON STOUGH** (248) 948 4180 jstough@signatureassociates.com

SIGNATURE ASSOCIATES One Towne Square, Suite 1200

Southfield, MI 48076 www.signatureassociates.com