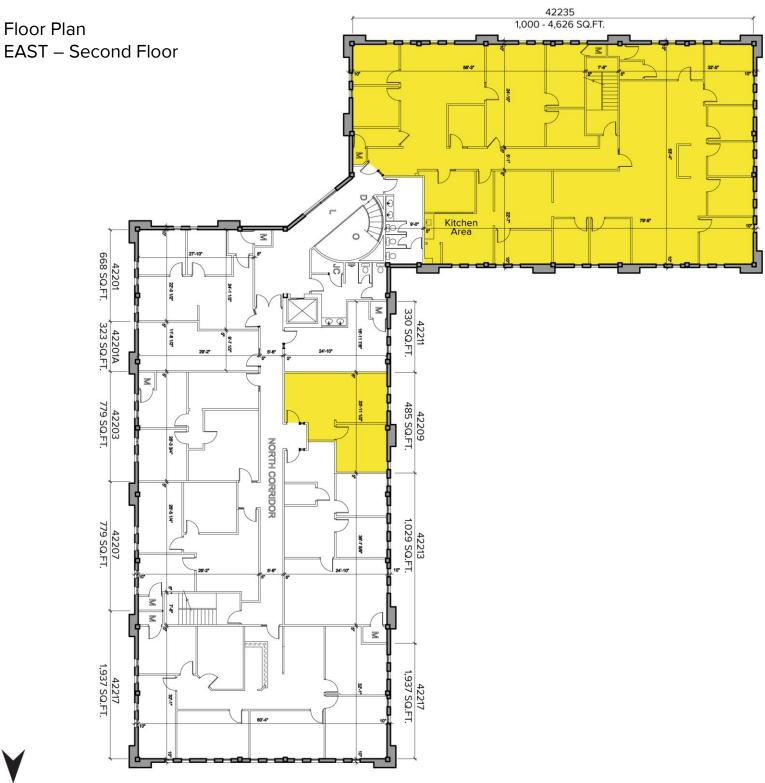

# 42171-42247 Ann Arbor Road - Plymouth, Michigan Office For Lease

221 – 4,626 Square Feet AVAILABLE

Floor Plan WEST – First and Second Floor

For more information, please contact:

JASON STOUGH (248) 948 4180 jstough@signatureassociates.com SIGNATURE ASSOCIATES
One Towne Square, Suite 1200
Southfield, MI 48076
www.signatureassociates.com