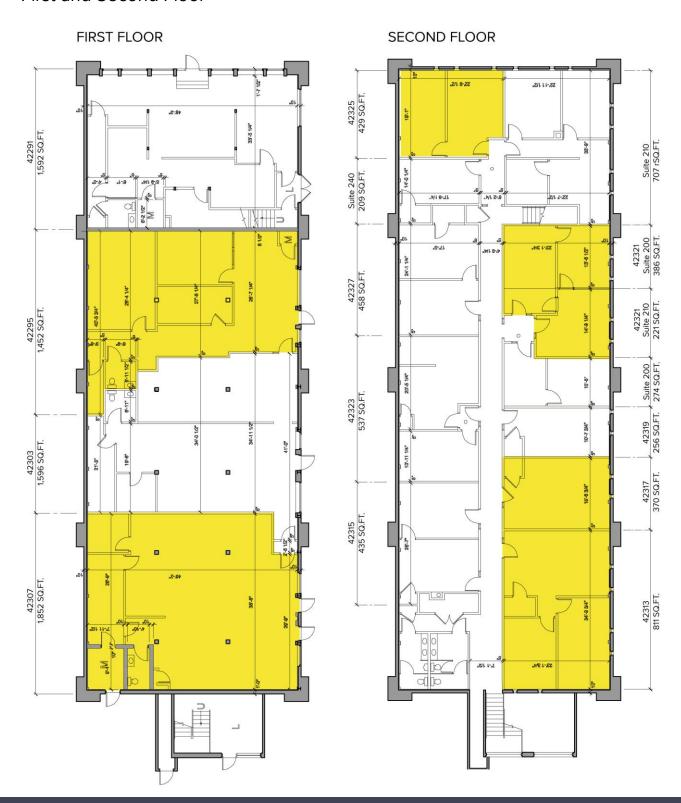

# 42171-42247 Ann Arbor Road - Plymouth, Michigan Office For Lease

221 – 4,626 Square Feet AVAILABLE

Floor Plan WEST – First and Second Floor

For more information, please contact:

JASON STOUGH (248) 948 4180 jstough@signatureassociates.com SIGNATURE ASSOCIATES
One Towne Square, Suite 1200
Southfield, MI 48076
www.signatureassociates.com