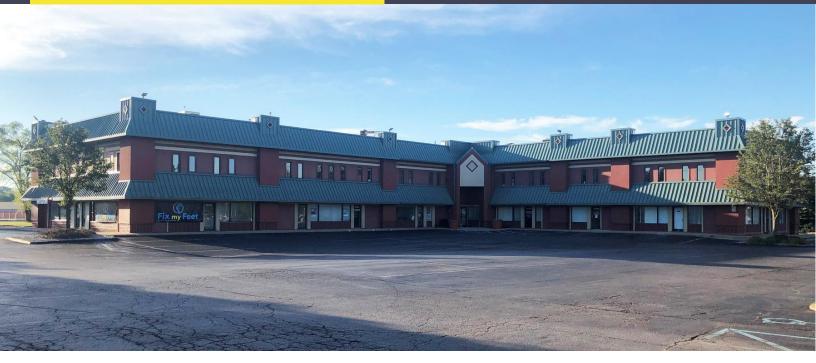

## 42171-42247 ANN ARBOR RD PLYMOUTH, MICHIGAN

OFFICE FOR LEASE 221 – 4,626 Square Feet Available

#### **PROPERTY FEATURES**

- 221 4,626 square feet available
- High visibility location on Ann Arbor Rd.
- Easy Access to major freeways and Downtown Plymouth
- Retail and office suites available
- Well maintained building with on-site management
- Abundant Parking
- Lease Rate: \$16.00-\$22.00/sq. ft. Gross