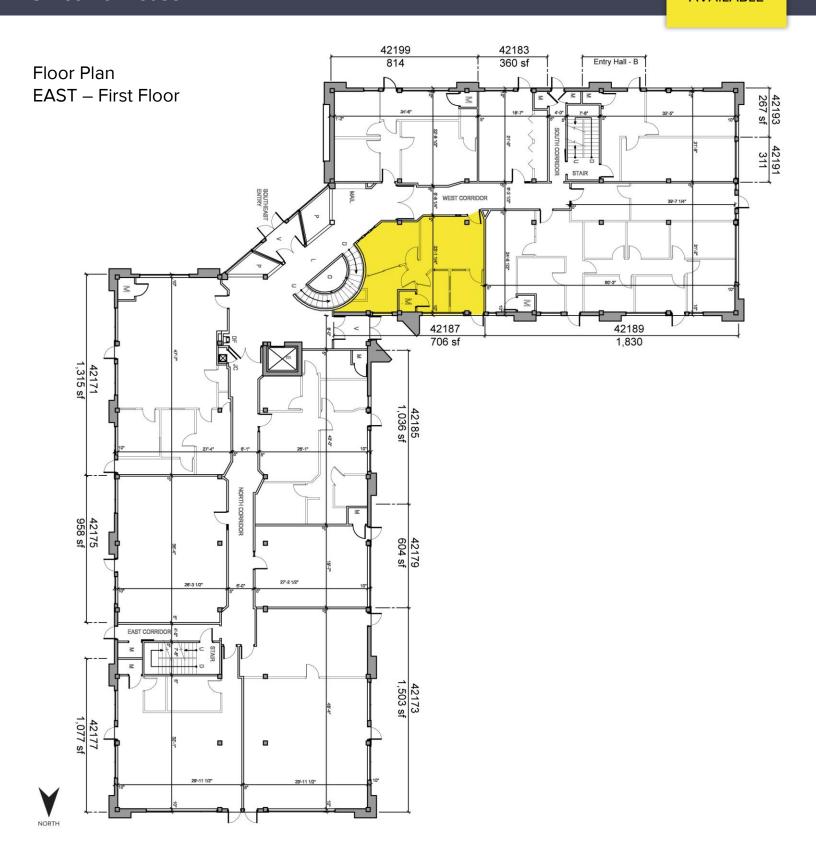

### 42171-42247 Ann Arbor Road - Plymouth, Michigan

Office For Lease

221 – 4,626 Square Feet AVAILABLE

For more information, please contact:

JASON STOUGH (248) 948 4180 jstough@signatureassociates.com SIGNATURE ASSOCIATES
One Towne Square, Suite 1200
Southfield, MI 48076
www.signatureassociates.com