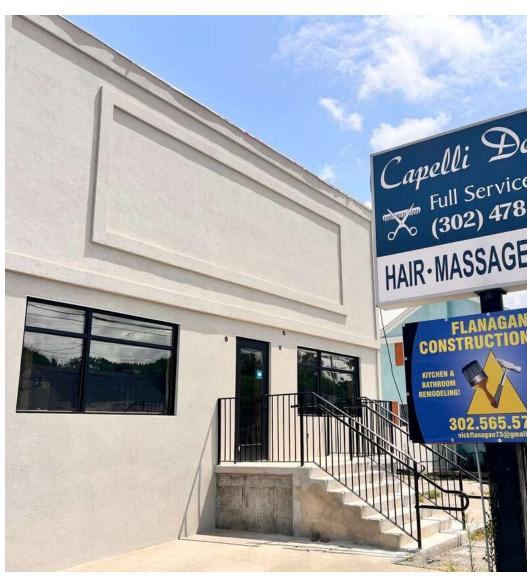

#### **PROPERTY DESCRIPTION**

**Exciting Renovations in Progress!** Discover unparalleled visibility along North Wilmington's premier retail corridor. The upcoming transformation will result in 1,732 square feet of ground floor retail space, accompanied by an additional 730 square feet of second-floor office space, each with independent access. Don't miss the opportunity to be a part of this thriving retail hub!

Located on the desirable northbound side of Concord Pike 2.5 miles from the I-95/Concord Pike Interchange. Property sits between Delaware Avenue and Cleveland Avenue.