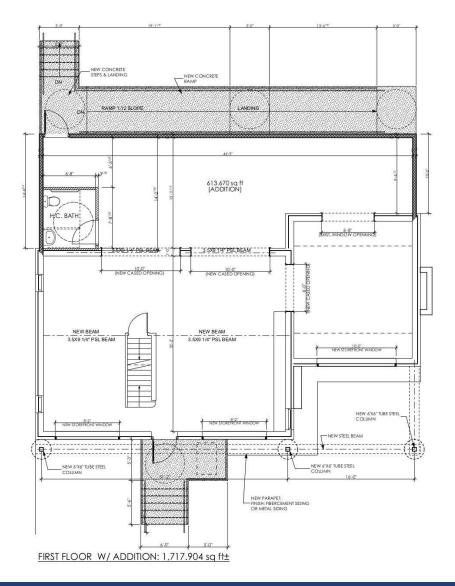

#### **PROPERTY DESCRIPTION**

**Exciting Renovations in Progress!** Discover unparalleled visibility along North Wilmington's premier retail corridor. The upcoming transformation will result in 1,732 square feet of ground floor retail space, accompanied by an additional 730 square feet of second-floor office space, each with independent access. Don't miss the opportunity to be a part of this thriving retail hub!

#### **PROPERTY DETAILS**

- Ground Floor Retail: 1,732 SF
  - > Lease Rate: \$45/SF/NNN
- Second Floor Office: 730 SF
  - > Lease Rate: Negotiable
- Traffic Counts: ~45,000 AADT
- Delivery Date: June 2024