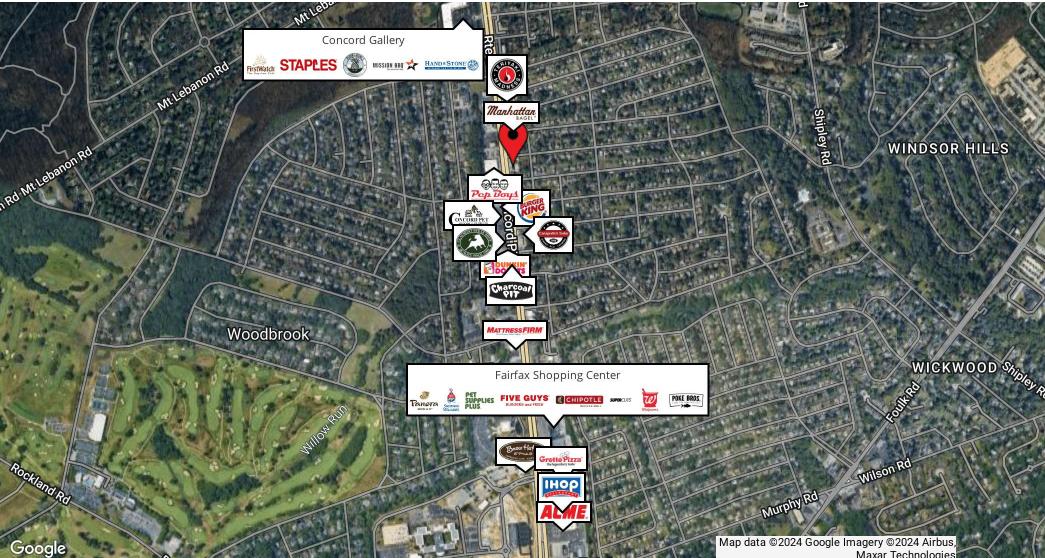

Located on the desirable northbound side of Concord Pike 2.5 miles from the I-95/Concord Pike Interchange. Property sits between Delaware Avenue and Cleveland Avenue.