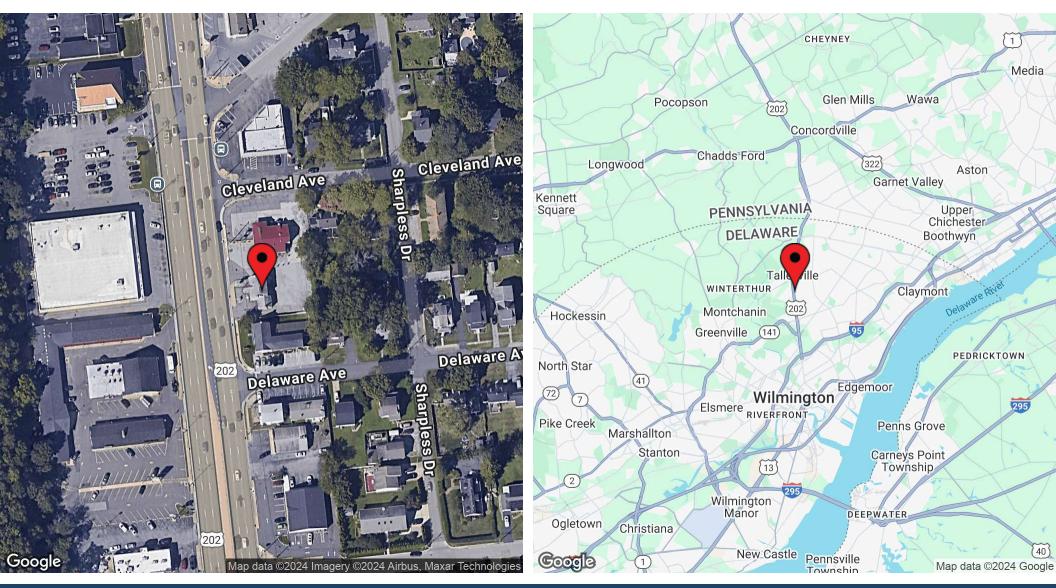

Located on the desirable northbound side of Concord Pike 2.5 miles from the I-95/Concord Pike Interchange. Property sits between Delaware Avenue and Cleveland Avenue.