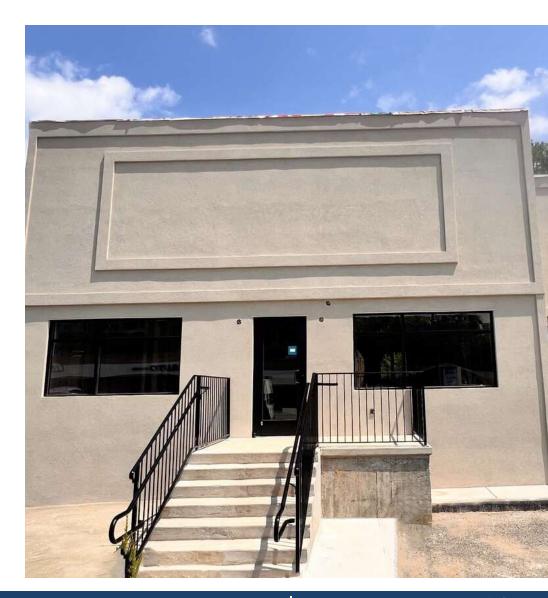

#### **PROPERTY DESCRIPTION**

**Exciting Renovations in Progress!** Discover unparalleled visibility along North Wilmington's premier retail corridor. The upcoming transformation will result in 1,732 square feet of ground floor retail space, accompanied by an additional 730 square feet of second-floor office space, each with independent access. Don't miss the opportunity to be a part of this thriving retail hub!