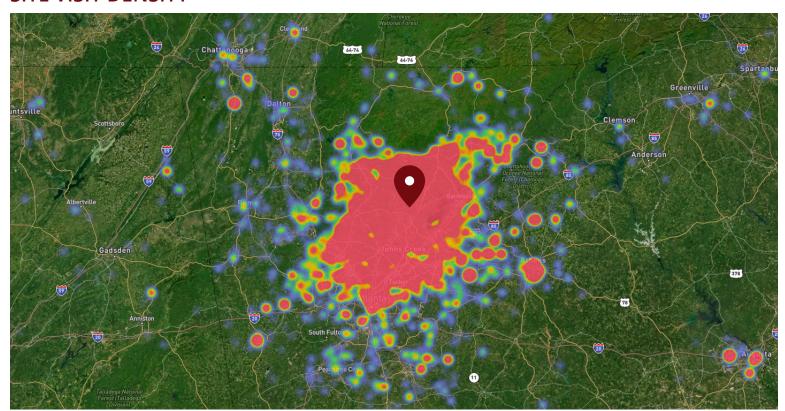

### SITE VISIT DENSITY

Red, orange, and yellow colors represent the location of 60% of site visitors

Data provided by Placer Labs Inc. (www.placer.ai)