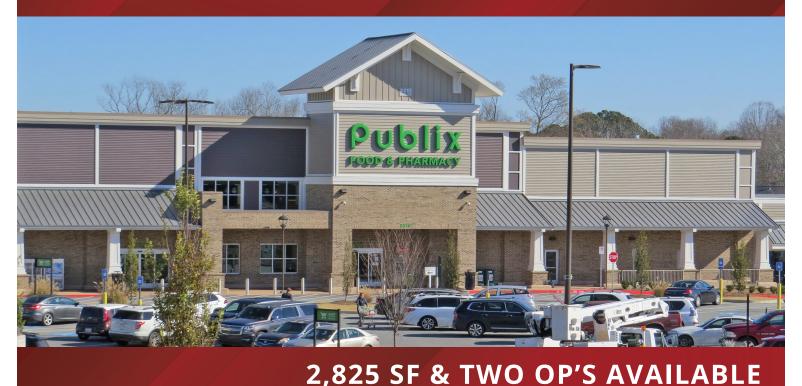

## **Publix #1690 - Matt Town Center**

5310 Matt Highway Cumming, GA 30028 Lat 34.299, Long -84.150

**FOR LEASE** 

#### PROPERTY HIGHLIGHTS

- New Publix-anchored center located in Cumming, Forsyth's county seat, which consistently ranks as one of the fastest growing counties in Georgia and in the nation.
- Forsyth County is the 16th wealthiest county in the nation and is home to more than 75 international companies, more than 20 of which have located their North American corporate headquarters here.
- Less than 3.5 miles from Matt Elementary School (1,231 students), Liberty Middle School (1,180 students) and North Forsyth High School (2,539 students)
- The shopping center plaza is in the heart of an affluent residential area, with nearby household average household income topping \$130,000 in a 5 mile radius.
- Combined Traffic Count: 20,440 VPD