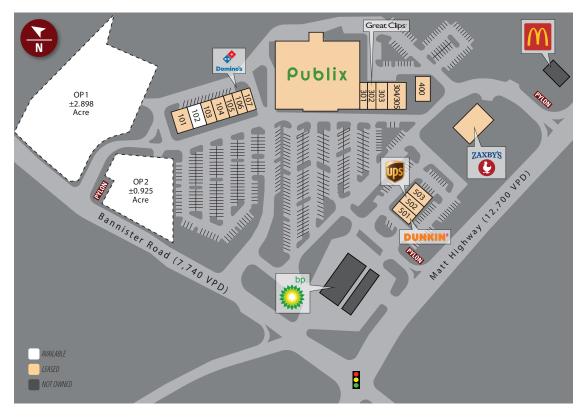

#### SITE PLAN

| JIIL FLAIN  |                              |        |  |
|-------------|------------------------------|--------|--|
| Suite       | Tenant                       | Size   |  |
| 200         | Publix                       | 48,387 |  |
| 101         | Laredos Taqueria & Grill     | 4,000  |  |
| 102         | AVAILABLE                    | 2,825  |  |
| 103         | Maxfield Medical Urgent Care | 2,240  |  |
| 104         | Fifth & Mae Salons           | 2,940  |  |
| 105         | BenchMark Physical Therapy   | 1,400  |  |
| 106         | Domino's                     | 1,400  |  |
| 107         | North Shore Dry Cleaners     | 1,295  |  |
| 301         | Coal Mountain Eye Care       | 1,400  |  |
| 302         | Great Clips                  | 1,190  |  |
| 303         | Grand Nails Salon            | 2,310  |  |
| 304/<br>305 | Sage Dental                  | 3,360  |  |
| 400         | Reveille Cafe                | 3,330  |  |
| 501         | Dunkin'                      | 2,200  |  |
| 502         | The UPS Store                | 1,400  |  |
| 503         | EasyVet                      | 1,400  |  |
| OP1         | AVAILABLE                    | ±2.898 |  |
| OP2         | AVAILABLE                    | ±0.925 |  |
| OP3         | Zaxby's                      | ±1.312 |  |

TOTAL 81,077