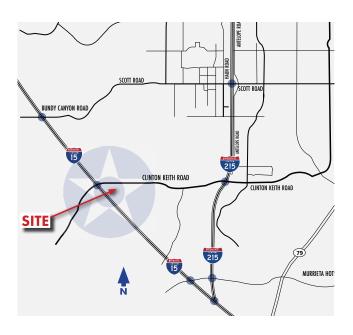

#### **BUILDING HIGHLIGHTS**

The Wildomar Commerce Center ("WCC") is a 23 acre master planned business park located at the corner of Clinton Keith Road and Elizabeth Lane in the City of Wildomar. The park will be developed in two (2) phases with the Phase I buildings (64,008 S.F., 95,702 S.F. and 99,940 S.F.) expected to start construction in first quarter 2025. The Phase I buildings total approximately 259,260 square feet on 22.84 net acres. This intentionally low coverage factor of 32% reduces traffic impacts when compared to a typical coverage factor of approximately 40% (333,000 S.F.) for similar projects.