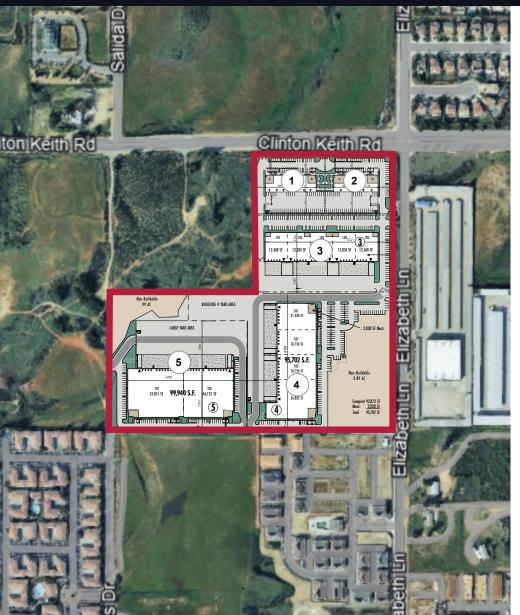

#### **BUILDING HIGHLIGHTS**

The Wildomar Commerce Center ("WCC") is a 23 acre master planned business park located at the corner of Clinton Keith Road and Elizabeth Lane in the City of Wildomar. The park will be developed in two (2) phases with the Phase I buildings (64,008 S.F., 95,702 S.F. and 99,940 S.F.) expected to start construction in first quarter 2025. The Phase I buildings total approximately 259,260 square feet on 22.84 net acres. This intentionally low coverage factor of 32% reduces traffic impacts when compared to a typical coverage factor of approximately 40% (333,000 S.F.) for similar projects.

Each building sits on its own legal parcel and each building is divisible. The on-site storm drain system for these three buildings will be designed as underground chambers in suitable locations adjacent to the buildings.