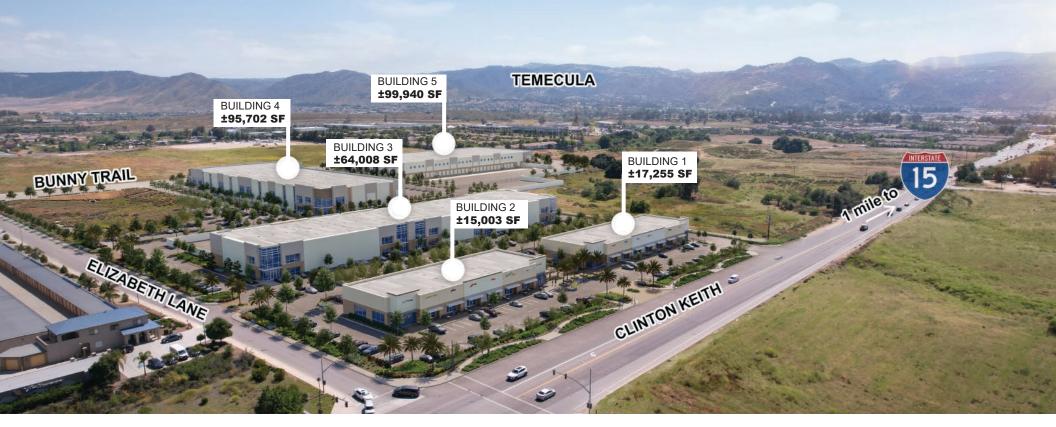

# FIVE NEW BUILDINGS FROM 15,003 SF TO 99,940 SF

For more information on this opportunity, please contact:

#### **BUILDING HIGHLIGHTS**

The Wildomar Commerce Center ("WCC") is a 23 acre master planned business park located at the corner of Clinton Keith Road and Elizabeth Lane in the City of Wildomar. The park will be developed in two (2) phases with the Phase I buildings (64,008 S.F., 95,702 S.F. and 99,940 S.F.) expected to start construction in first quarter 2025. The Phase I buildings total approximately 259,260 square feet on 22.84 net acres. This intentionally low coverage factor of 32% reduces traffic impacts when compared to a typical coverage factor of approximately 40% (333,000 S.F.) for similar projects.

# FIVE NEW BUILDINGS FROM 15,003 SF TO 99,940 SF

| BUILDING SPECIFICATIONS     |                                                     |                                                     |                                                               |                                                               |                                                               |
|-----------------------------|-----------------------------------------------------|-----------------------------------------------------|---------------------------------------------------------------|---------------------------------------------------------------|---------------------------------------------------------------|
|                             | Bldg 1                                              | Bldg 2                                              | Bldg 3                                                        | Bldg 4                                                        | Bldg 5                                                        |
| Addresses                   | 24725 Clinton Keith<br>Rd.<br>Unit 101 and Unit 103 | 24750 Clinton Keith<br>Rd.<br>Unit 101 and Unit 103 | 36387 Elizabeth Lane                                          | 36375 Elizabeth Lane                                          | 36363 Elizabeth Lane                                          |
| Site Area                   | 1.90 AC                                             | 1.81 AC                                             | 4.70 AC                                                       | 7.28 AC                                                       | 7.15 AC                                                       |
| Total Building<br>Area (SF) | 17,255                                              | 15,003                                              | 64,008                                                        | 95,702                                                        | 99,940                                                        |
| Clearance                   | 24'                                                 | 24'                                                 | 32'                                                           | 32'                                                           | 32'                                                           |
| Sprinkler                   | .60 GPM/2,000                                       | .60 GPM/2,000                                       | ESFR Sprinklers with K-25 heads                               | ESFR Sprinklers with K-25 heads                               | ESFR Sprinklers with K-25 heads                               |
| Divisible SF                | 8,628 SF                                            | 7,500 SF                                            | 12,468 SF and 13,024 SF                                       | 18,720 SF, 22,800 SF<br>and 36,832 SF                         | 46,125 SFand 53,815 SF                                        |
| Truck Court                 | 94'                                                 | 94'                                                 | 130'                                                          | 135'                                                          | 206'                                                          |
| Dock High Doors             | 0                                                   | 0                                                   | 25                                                            | 22                                                            | 26                                                            |
| Ground Level Doors          | 4                                                   | 4                                                   | 5                                                             | 4                                                             | 2                                                             |
| Power                       | 800AMP 277/480V Power<br>Expandable                 | 800AMP 277/480V Power<br>Expandable                 | 2,000AMP 277/480V<br>Service Expandable<br>4,000AMP 277/480 V | 2,000AMP 277/480V<br>Service Expandable<br>4,000AMP 277/480 V | 2,000AMP 277/480V<br>Service Expandable<br>4,000AMP 277/480 V |
| Parking                     | 88                                                  | 97                                                  | 103                                                           | 146                                                           | 81                                                            |