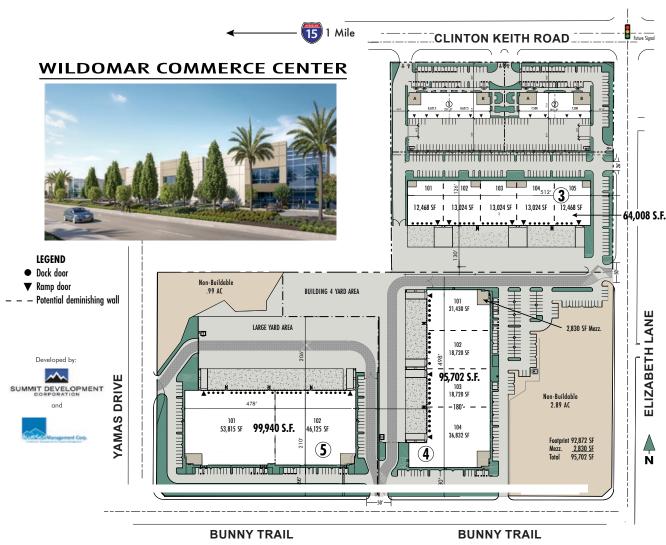

#### **BUILDING HIGHLIGHTS**

The Wildomar Commerce Center ("WCC") is a 23 acre master planned business park located at the corner of Clinton Keith Road and Elizabeth Lane in the City of Wildomar. The park will be developed in two (2) phases with the Phase I buildings (64,008 S.F., 95,702 S.F. and 99,940 S.F.) expected to start construction in first quarter 2025. The Phase I buildings total approximately 259,260 square feet on 22.84 net acres. This intentionally low coverage factor of 32% reduces traffic impacts when compared to a typical coverage factor of approximately 40% (333,000 S.F.) for similar projects.

Each building sits on its own legal parcel and each building is divisible. The on-site storm drain system for these three buildings will be designed as underground chambers in suitable locations adjacent to the buildings.

# FIVE NEW BUILDINGS FROM 15,003 SF TO 99,940 SF

| BUILDING SPECIFICATIONS     |                                                     |                                                     |                                                               |                                                               |                                                               |
|-----------------------------|-----------------------------------------------------|-----------------------------------------------------|---------------------------------------------------------------|---------------------------------------------------------------|---------------------------------------------------------------|
|                             | Bldg 1                                              | Bldg 2                                              | Bldg 3                                                        | Bldg 4                                                        | Bldg 5                                                        |
| Addresses                   | 24725 Clinton Keith<br>Rd.<br>Unit 101 and Unit 103 | 24750 Clinton Keith<br>Rd.<br>Unit 101 and Unit 103 | 36387 Elizabeth Lane                                          | 36375 Elizabeth Lane                                          | 36363 Elizabeth Lane                                          |
| Site Area                   | 1.90 AC                                             | 1.81 AC                                             | 4.70 AC                                                       | 7.28 AC                                                       | 7.15 AC                                                       |
| Total Building<br>Area (SF) | 17,255                                              | 15,003                                              | 64,008                                                        | 95,702                                                        | 99,940                                                        |
| Clearance                   | 24'                                                 | 24'                                                 | 32'                                                           | 32'                                                           | 32'                                                           |
| Sprinkler                   | .60 GPM/2,000                                       | .60 GPM/2,000                                       | ESFR Sprinklers with K-25 heads                               | ESFR Sprinklers with K-25 heads                               | ESFR Sprinklers with K-25 heads                               |
| Divisible SF                | 8,628 SF                                            | 7,500 SF                                            | 12,468 SF and 13,024 SF                                       | 18,720 SF, 22,800 SF<br>and 36,832 SF                         | 46,125 SFand 53,815 SF                                        |
| Truck Court                 | 94'                                                 | 94'                                                 | 130'                                                          | 135'                                                          | 206'                                                          |
| Dock High Doors             | 0                                                   | 0                                                   | 25                                                            | 22                                                            | 26                                                            |
| Ground Level Doors          | 4                                                   | 4                                                   | 5                                                             | 4                                                             | 2                                                             |
| Power                       | 800AMP 277/480V Power<br>Expandable                 | 800AMP 277/480V Power<br>Expandable                 | 2,000AMP 277/480V<br>Service Expandable<br>4,000AMP 277/480 V | 2,000AMP 277/480V<br>Service Expandable<br>4,000AMP 277/480 V | 2,000AMP 277/480V<br>Service Expandable<br>4,000AMP 277/480 V |
| Parking                     | 88                                                  | 97                                                  | 103                                                           | 146                                                           | 81                                                            |