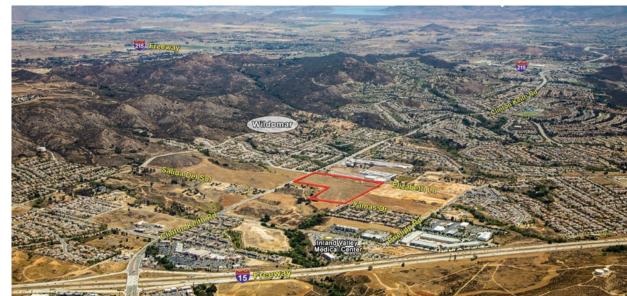

# FOR SALE/LEASE

4TH QTR. 2025 EXPECTED DELIVERY

### **WILDOMAR COMMERCE CENTER BLDGS. #1-5**

SWC of Clinton Keith Rd and Elizabeth Lane | Wildomar | CA

# FIVE NEW BUILDINGS FROM 15,003 SF TO 99,940 SF

For more information on this opportunity, please contact: