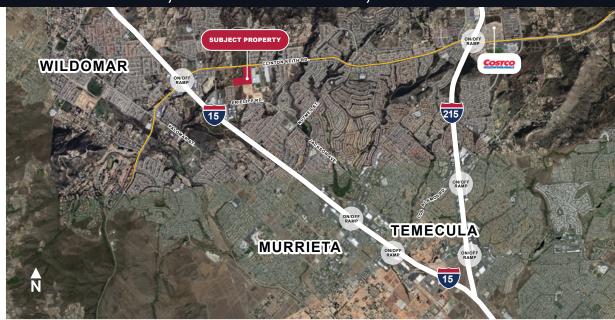

# FOR SALE/LEASE

4TH QTR. 2025 EXPECTED DELIVERY

### **WILDOMAR COMMERCE CENTER BLDGS. #1-5**

SWC of Clinton Keith Rd and Elizabeth Lane | Wildomar | CA

# FIVE NEW BUILDINGS FROM 15,003 SF TO 99,940 SF

For more information on this opportunity, please contact: