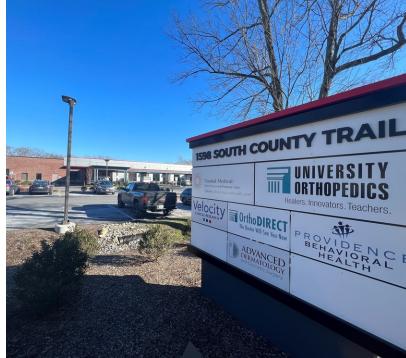

## **PROPERTY SUMMARY**

1598 South County Trail is a 59,800 SF Class "A" medical office building that underwent a major rehab in 2019. The last available space remaining is a 4,800 SF corner suite, in shell condition with large windows, and is ready for a custom fit-up. Join existing tenants, Coastal Medical, University Orthopedics, OrthoDIRECT, Advanced Dermatology, and Velocity Clinical Research in this Class "A" medical office building.

#### LOCATION DESCRIPTION

1598 South County Trial is located on Route 2 in East Greenwich on the "medical-mile" and is surrounded by all of the top medical providers in Rhode Island. Easy access from Route I-95 and Route 4 with many amenities close by.