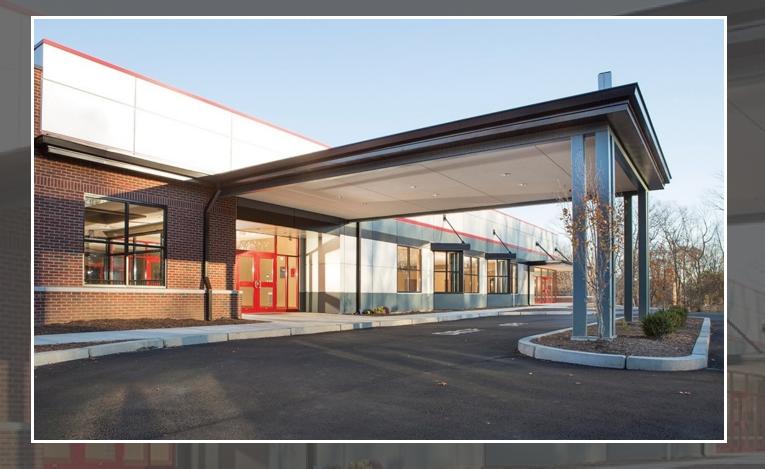

## **PROPERTY SUMMARY**

1598 South County Trail is a 59,800 SF Class "A" medical office building that underwent a major rehab in 2019. The last available space remaining is a 4,800 SF corner suite, in shell condition with large windows, and is ready for a custom fit-up. Join existing tenants, Coastal Medical, University Orthopedics, OrthoDIRECT, Advanced Dermatology, and Velocity Clinical Research in this Class "A" medical office building.

#### **PROPERTY HIGHLIGHTS**

- · Covered patient drop-off
- · Space currently in shell condition, ready for a custom buildout
- Ample parking @ 6/1,000 SF
- Street signage
- Last suite available in the building
- Professional Property Management