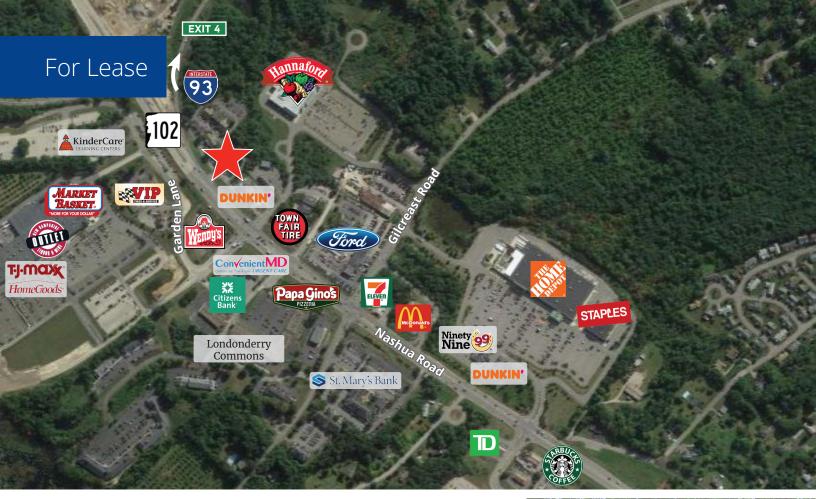

### **Property Highlights**

- One office space remains available for lease at Landmark Crossing in Londonderry, NH
- Unit A-2/A-3 is 2,140 $\pm$  SF and consists of mostly open space with a restroom
- Close to popular retailers such as Home Depot, Starbucks, Staples, Dunkin', Market Basket, Hannaford, St. Mary's Bank, NH Liquor & Wine Outlet, and more
- Prominent location on Route 102/Nashua Road with easy access to I-93