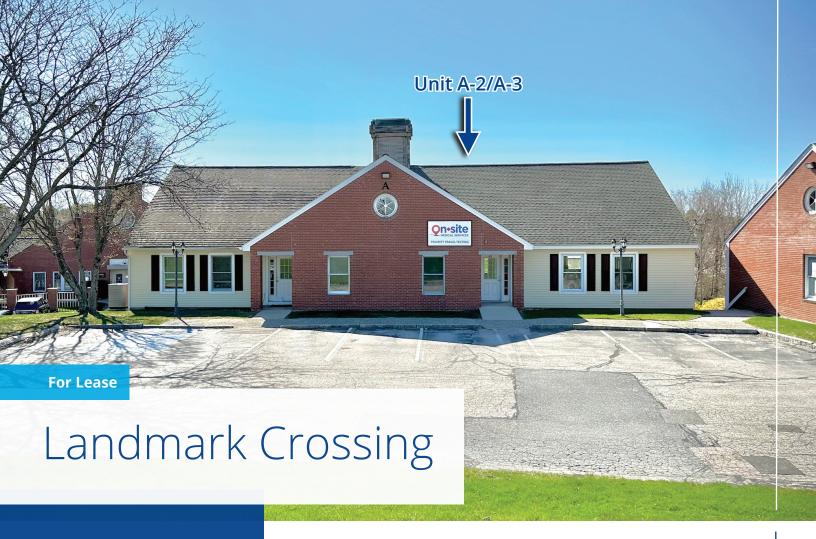

### **Property Highlights**

- One office space remains available for lease at Landmark Crossing in Londonderry, NH
- Unit A-2/A-3 is 2,140 $\pm$  SF and consists of mostly open space with a restroom
- Close to popular retailers such as Home Depot, Starbucks, Staples, Dunkin', Market Basket, Hannaford, St. Mary's Bank, NH Liquor & Wine Outlet, and more
- Prominent location on Route 102/Nashua Road with easy access to I-93

# **Specifications**

| Address:           | 25 Nashua Road                          |
|--------------------|-----------------------------------------|
| Location:          | Londonderry, NH 03053                   |
| Building Type:     | Office                                  |
| Year Built:        | 1986                                    |
| Total Building SF: | 28,929±                                 |
| Available SF:      | Unit A-2/A-3: 2,140±                    |
| Road Frontage:     | 268'± on Nashua Road                    |
| Utilities:         | Municipal water & sewer<br>Propane heat |
| Zoning:            | Commercial Business                     |
| Parking:           | Ample                                   |
| Lease Rate:        | \$15.00 modified gross                  |