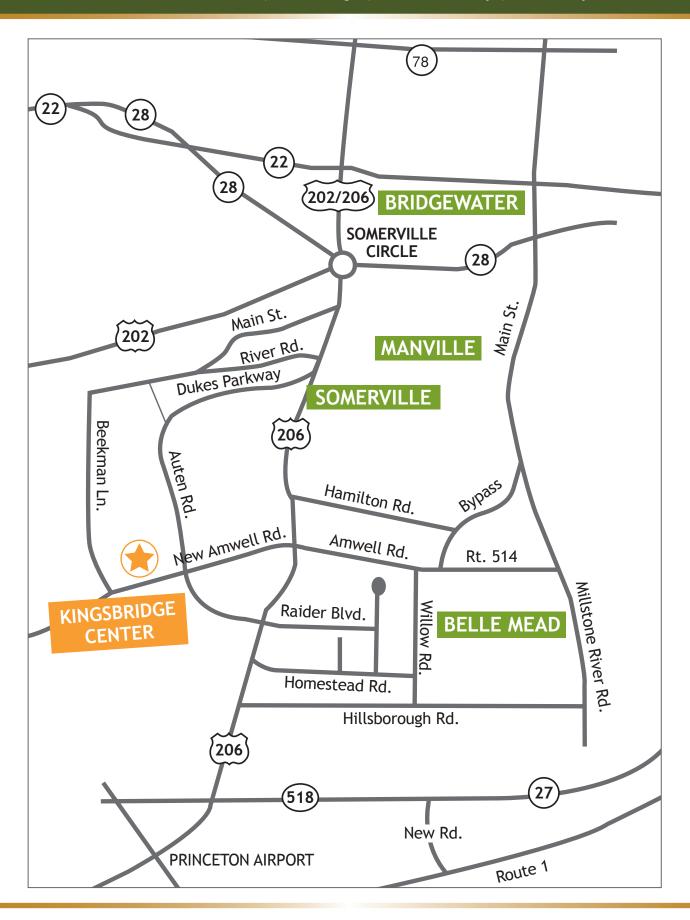

378 South Branch Road | Hillsborough | Somerset County | New Jersey

The Kingsbridge Center offers varied retail, medical and professional office space all in one convenient location. It is located just two miles east of Route 206 in the heart of Hillsborough Township's residential district, and across from the Township Municipal Complex.