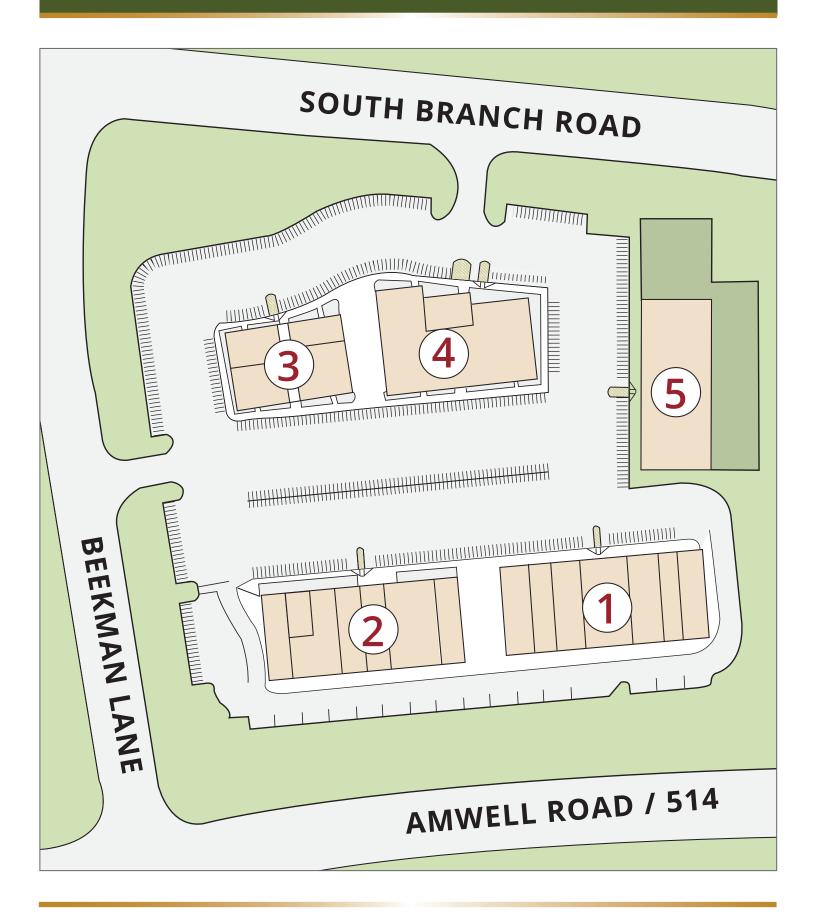

378 South Branch Road | Hillsborough | Somerset County | New Jersey

The Kingsbridge Center offers varied retail, medical and professional office space all in one convenient location. It is located just two miles east of Route 206 in the heart of Hillsborough Township's residential district, and across from the Township Municipal Complex.

The diverse collection of tenants provides residents a local neighborhood center that caters to all their needs. From restaurants, doctors, lawyers, a dry cleaner, day care and convenience store, the Kingsbridge Center is the perfect one-stop solution for all your daily necessities.

### SUITE SIZES FOR LEASE FROM: 1306 and 1511 sf (+/-)

#### **FEATURES**

- Built to suit tenant spaces designed to fit your individual needs
- Office suites available with private entrance, bathroom and kitchenette
- Retail suites available with private entrance and bathroom
- Separate utilities for each suite
- High-speed internet access available
- Easily accessible from Routes 1, 22, 202, 206, Interstates 78 and 287
- 250 Parking spaces available on-site with handicap accessibility