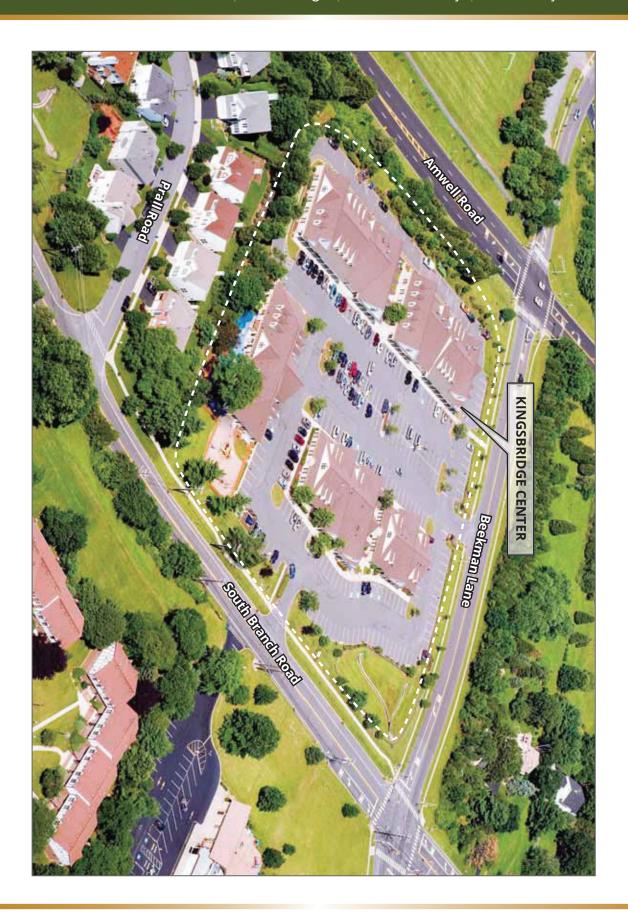

378 South Branch Road | Hillsborough | Somerset County | New Jersey

The Kingsbridge Center offers varied retail, medical and professional office space all in one convenient location. It is located just two miles east of Route 206 in the heart of Hillsborough Township's residential district, and across from the Township Municipal Complex.

#### **FEATURES**

- Built to suit tenant spaces designed to fit your individual needs
- Office suites available with private entrance, bathroom and kitchenette
- Retail suites available with private entrance and bathroom
- Separate utilities for each suite
- High-speed internet access available
- Easily accessible from Routes 1, 22, 202, 206, Interstates 78 and 287
- 250 Parking spaces available on-site with handicap accessibility