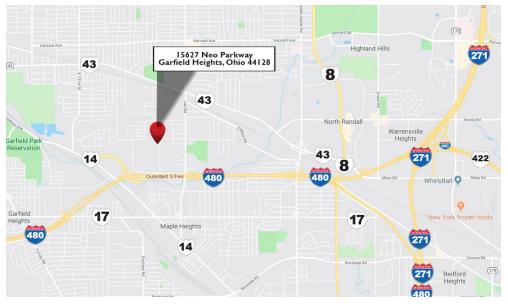

FOR SUBLEASE

15627 Neo Parkway Garfield Heights, Ohio 44128



### **Property Specifications**

| TOTAL SF      | 28,045 SF     | SPRINKLER        | Yes                  |
|---------------|---------------|------------------|----------------------|
| OFFICE SF     | 8,000 SF      | LIGHTING         | T-8                  |
| INDUSTRIAL SF | 20,045 SF     | HEAT             | Radiant/Unit Heaters |
| CONSTRUCTED   | 1995; 2016    | AIR-CONDITIONING | Office               |
| CONSTRUCTION  | Brick / Block | POWER            | 400A / 240V / 3P     |
| DOCKS         | Five (5)      | LEASE RATE       | \$5.25 MG            |
| DRIVE-IN DOOR | One (1)       |                  |                      |



Independently Owned and Operated / A Member of the Cushman & Wakefield Alliance

Cushman & Wakefield Copyright 2015. No warranty or representation, express or implied, is made to the accuracy or completeness of the information contained herein, and same is submitted subject to errors, omissions, change of price, rental or other conditions, withdrawal without notice, and to any special listing conditions imposed by the property owner(s). As applicable, we make no representation as to the condition of the property (or properties) in question.

**ELIOT KIJEWSKI, SIOR** Senior Vice President

216.525.1487 ekijewski@crescorealestate.com

#### PAUL DIVINCENZO

Vice President 216.525.1470 pdivincenzo@crescorealestate.com

3 Summit Park Drive Suite 200 Cleveland, Ohio 44131 Main 216.520.1200 216