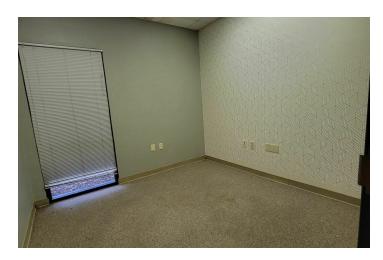

#### PROPERTY DESCRIPTION

Currently available is a large, two-story, corporate style office building nestled in Oakbrook Corporate Campus.

320 Research Dr hosts several private offices, a reception lobby, ample storage closets and two parking lots. Upon entering the building you walk into a reception lobby, with a built-in desk with storage cabinets and built-in shelving. Just behind the reception desk is a tech closet/mail room. Beyond the reception lobby there are two hallways which lead to the 14 offices, boardroom, and several storage closets on the main floor. Also on the main floor are two single stall restrooms, one water fountain and an emergency exit. All main level offices have large windows, most of which look out to the serene, wooded property.