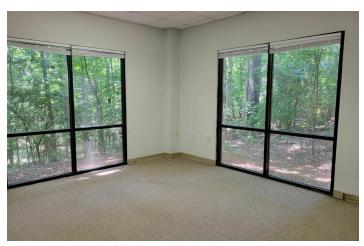

#### PROPERTY DESCRIPTION

Currently available is a large, two-story, corporate style office building nestled in Oakbrook Corporate Campus.

320 Research Dr hosts several private offices, a reception lobby, ample storage closets and two parking lots. Upon entering the building you walk into a reception lobby, with a built-in desk with storage cabinets and built-in shelving. Just behind the reception desk is a tech closet/mail room. Beyond the reception lobby there are two hallways which lead to the 14 offices, boardroom, and several storage closets on the main floor. Also on the main floor are two single stall restrooms, one water fountain and an emergency exit. All main level offices have large windows, most of which look out to the serene, wooded property.