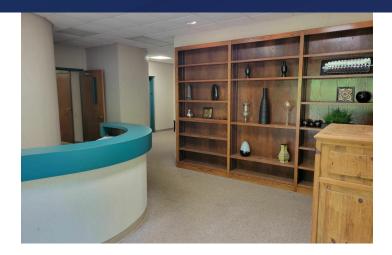

#### PROPERTY DESCRIPTION

Currently available is a large, two-story, corporate style office building nestled in Oakbrook Corporate Campus.

320 Research Dr hosts several private offices, a reception lobby, ample storage closets and two parking lots. Upon entering the building you walk into a reception lobby, with a built-in desk with storage cabinets and built-in shelving. Just behind the reception desk is a tech closet/mail room. Beyond the reception lobby there are two hallways which lead to the 14 offices, boardroom, and several storage closets on the main floor. Also on the main floor are two single stall restrooms, one water fountain and an emergency exit. All main level offices have large windows, most of which look out to the serene, wooded property.