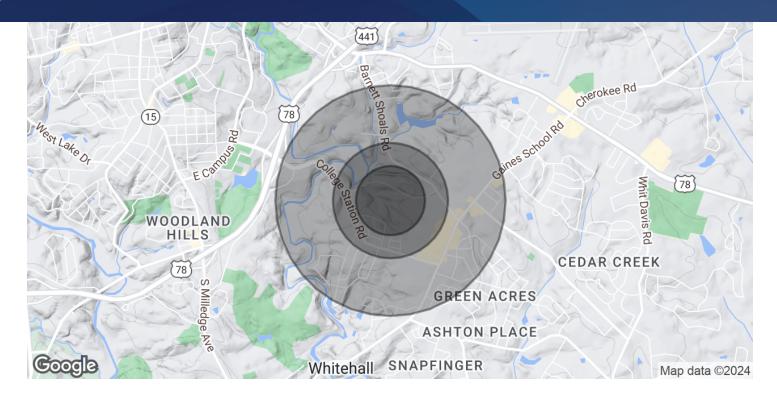

### 320 RESEARCH DR

320 Research Dr Athens, GA 30605

| POPULATION           | 0.3 MILES | 0.5 MILES | 1 MILE    |
|----------------------|-----------|-----------|-----------|
| Total Population     | 980       | 2,898     | 8,886     |
| Average Age          | 28        | 30        | 32        |
| Average Age (Male)   | 29        | 30        | 31        |
| Average Age (Female) | 28        | 31        | 33        |
|                      |           |           |           |
| HOUSEHOLDS & INCOME  | 0.3 MILES | 0.5 MILES | 1 MILE    |
| Total Households     | 491       | 1,448     | 4,209     |
| # of Persons per HH  | 2         | 2         | 2.1       |
| Average HH Income    | \$55,756  | \$59,645  | \$64,476  |
| Average House Value  | \$226,114 | \$224,053 | \$243,863 |

Demographics data derived from AlphaMap

**Roby Redwine** 706 207 2942