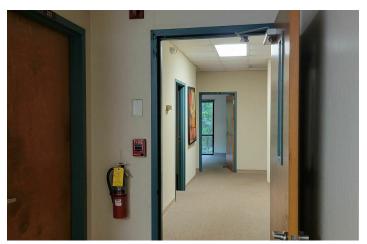

#### PROPERTY DESCRIPTION

Currently available is a large, two-story, corporate style office building nestled in Oakbrook Corporate Campus.

320 Research Dr hosts several private offices, a reception lobby, ample storage closets and two parking lots. Upon entering the building you walk into a reception lobby, with a built-in desk with storage cabinets and built-in shelving. Just behind the reception desk is a tech closet/mail room. Beyond the reception lobby there are two hallways which lead to the 14 offices, boardroom, and several storage closets on the main floor. Also on the main floor are two single stall restrooms, one water fountain and an emergency exit. All main level offices have large windows, most of which look out to the serene, wooded property.

To access the lower level, you can take either the elevator or interior stairwell. The lower level consists of 10 offices, 6 storage closets, one large meeting room, a kitchenette, and two double-stall restrooms.