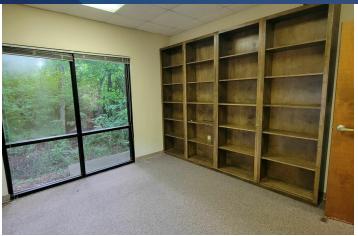

#### PROPERTY DESCRIPTION

Currently available is a large, two-story, corporate style office building nestled in Oakbrook Corporate Campus.

320 Research Dr hosts several private offices, a reception lobby, ample storage closets and two parking lots. Upon entering the building you walk into a reception lobby, with a built-in desk with storage cabinets and built-in shelving. Just behind the reception desk is a tech closet/mail room. Beyond the reception lobby there are two hallways which lead to the 14 offices, boardroom, and several storage closets on the main floor. Also on the main floor are two single stall restrooms, one water fountain and an emergency exit. All main level offices have large windows, most of which look out to the serene, wooded property.

To access the lower level, you can take either the elevator or interior stairwell. The lower level consists of 10 offices, 6 storage closets, one large meeting room, a kitchenette, and two double-stall restrooms.