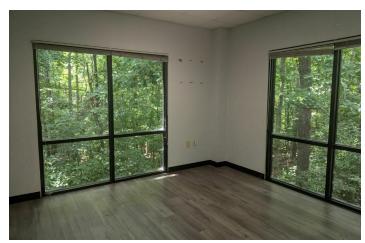

#### PROPERTY DESCRIPTION

Currently available is a large, two-story, corporate style office building nestled in Oakbrook Corporate Campus.

320 Research Dr hosts several private offices, a reception lobby, ample storage closets and two parking lots. Upon entering the building you walk into a reception lobby, with a built-in desk with storage cabinets and built-in shelving. Just behind the reception desk is a tech closet/mail room. Beyond the reception lobby there are two hallways which lead to the 14 offices, boardroom, and several storage closets on the main floor. Also on the main floor are two single stall restrooms, one water fountain and an emergency exit. All main level offices have large windows, most of which look out to the serene, wooded property.

To access the lower level, you can take either the elevator or interior stairwell. The lower level consists of 10 offices, 6 storage closets, one large meeting room, a kitchenette, and two double-stall restrooms.