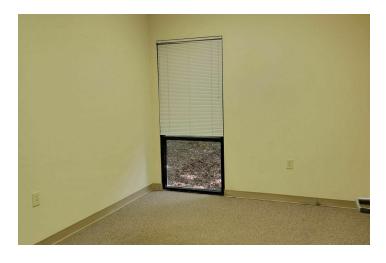

#### PROPERTY DESCRIPTION

Currently available is a large, two-story, corporate style office building nestled in Oakbrook Corporate Campus.

320 Research Dr hosts several private offices, a reception lobby, ample storage closets and two parking lots. Upon entering the building you walk into a reception lobby, with a built-in desk with storage cabinets and built-in shelving. Just behind the reception desk is a tech closet/mail room. Beyond the reception lobby there are two hallways which lead to the 14 offices, boardroom, and several storage closets on the main floor. Also on the main floor are two single stall restrooms, one water fountain and an emergency exit. All main level offices have large windows, most of which look out to the serene, wooded property.