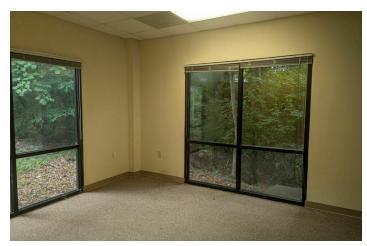

#### PROPERTY DESCRIPTION

Currently available is a large, two-story, corporate style office building nestled in Oakbrook Corporate Campus.

320 Research Dr hosts several private offices, a reception lobby, ample storage closets and two parking lots. Upon entering the building you walk into a reception lobby, with a built-in desk with storage cabinets and built-in shelving. Just behind the reception desk is a tech closet/mail room. Beyond the reception lobby there are two hallways which lead to the 14 offices, boardroom, and several storage closets on the main floor. Also on the main floor are two single stall restrooms, one water fountain and an emergency exit. All main level offices have large windows, most of which look out to the serene, wooded property.