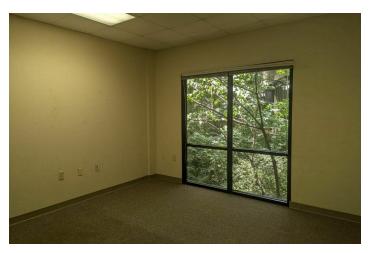

#### PROPERTY DESCRIPTION

Currently available is a large, two-story, corporate style office building nestled in Oakbrook Corporate Campus.

320 Research Dr hosts several private offices, a reception lobby, ample storage closets and two parking lots. Upon entering the building you walk into a reception lobby, with a built-in desk with storage cabinets and built-in shelving. Just behind the reception desk is a tech closet/mail room. Beyond the reception lobby there are two hallways which lead to the 14 offices, boardroom, and several storage closets on the main floor. Also on the main floor are two single stall restrooms, one water fountain and an emergency exit. All main level offices have large windows, most of which look out to the serene, wooded property.