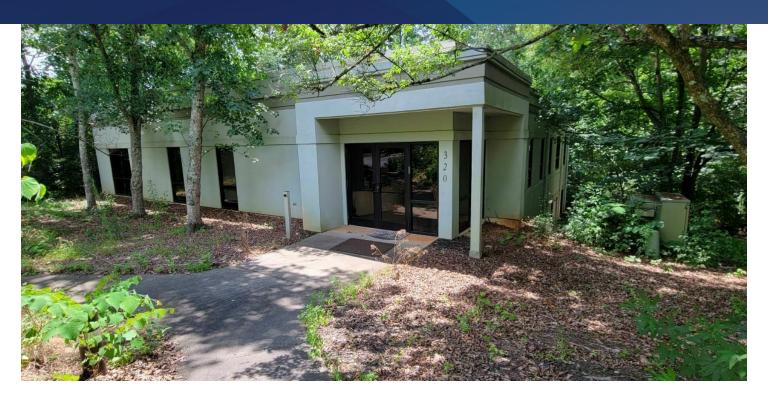

#### 320 RESEARCH DR

320 Research Dr Athens, GA 30605

#### PROPERTY DESCRIPTION

Currently available is a large, two-story, corporate style office building nestled in Oakbrook Corporate Campus.

320 Research Dr hosts several private offices, a reception lobby, ample storage closets and two parking lots. Upon entering the building you walk into a reception lobby, with a built-in desk with storage cabinets and built-in shelving. Just behind the reception desk is a tech closet/mail room. Beyond the reception lobby there are two hallways which lead to the 14 offices, boardroom, and several storage closets on the main floor. Also on the main floor are two single stall restrooms, one water fountain and an emergency exit. All main level offices have large windows, most of which look out to the serene, wooded property.