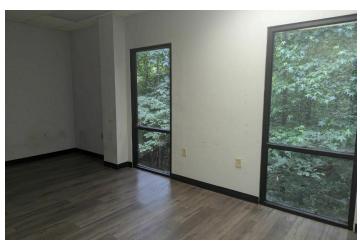

#### PROPERTY DESCRIPTION

Currently available is a large, two-story, corporate style office building nestled in Oakbrook Corporate Campus.

320 Research Dr hosts several private offices, a reception lobby, ample storage closets and two parking lots. Upon entering the building you walk into a reception lobby, with a built-in desk with storage cabinets and built-in shelving. Just behind the reception desk is a tech closet/mail room. Beyond the reception lobby there are two hallways which lead to the 14 offices, boardroom, and several storage closets on the main floor. Also on the main floor are two single stall restrooms, one water fountain and an emergency exit. All main level offices have large windows, most of which look out to the serene, wooded property.

To access the lower level, you can take either the elevator or interior stairwell. The lower level consists of 10 offices, 6 storage closets, one large meeting room, a kitchenette, and two double-stall restrooms.