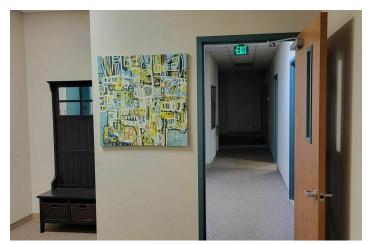

#### PROPERTY DESCRIPTION

Currently available is a large, two-story, corporate style office building nestled in Oakbrook Corporate Campus.

320 Research Dr hosts several private offices, a reception lobby, ample storage closets and two parking lots. Upon entering the building you walk into a reception lobby, with a built-in desk with storage cabinets and built-in shelving. Just behind the reception desk is a tech closet/mail room. Beyond the reception lobby there are two hallways which lead to the 14 offices, boardroom, and several storage closets on the main floor. Also on the main floor are two single stall restrooms, one water fountain and an emergency exit. All main level offices have large windows, most of which look out to the serene, wooded property.

To access the lower level, you can take either the elevator or interior stairwell. The lower level consists of 10 offices, 6 storage closets, one large meeting room, a kitchenette, and two double-stall restrooms.