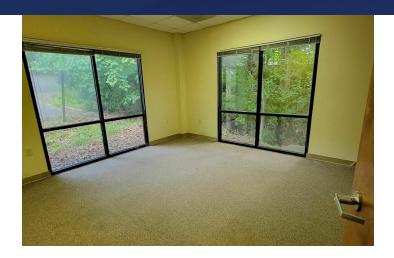

#### PROPERTY DESCRIPTION

Currently available is a large, two-story, corporate style office building nestled in Oakbrook Corporate Campus.

320 Research Dr hosts several private offices, a reception lobby, ample storage closets and two parking lots. Upon entering the building you walk into a reception lobby, with a built-in desk with storage cabinets and built-in shelving. Just behind the reception desk is a tech closet/mail room. Beyond the reception lobby there are two hallways which lead to the 14 offices, boardroom, and several storage closets on the main floor. Also on the main floor are two single stall restrooms, one water fountain and an emergency exit. All main level offices have large windows, most of which look out to the serene, wooded property.