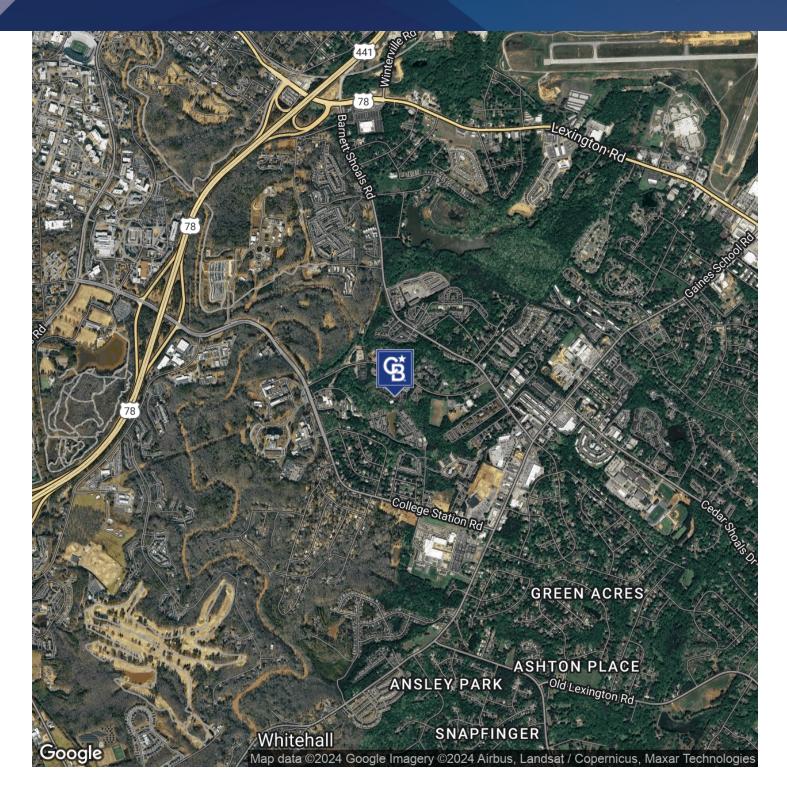

#### **LOCATION DESCRIPTION**

Nestled into a private wooded location on the eastside of Athens sits Oakbrook Corporate Campus. Positioned off Research Dr between Barnett Shoals Road and College Station Road, this campus is easily accessible from two Loop-10 interchanges and is also proximate to UGA's East Campus, UGA's Veterinary Teaching Hospital, downtown Athens, and several dining locations.