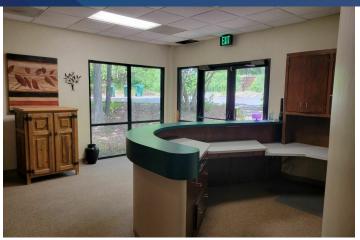

#### PROPERTY DESCRIPTION

Currently available is a large, two-story, corporate style office building nestled in Oakbrook Corporate Campus.

320 Research Dr hosts several private offices, a reception lobby, ample storage closets and two parking lots. Upon entering the building you walk into a reception lobby, with a built-in desk with storage cabinets and built-in shelving. Just behind the reception desk is a tech closet/mail room. Beyond the reception lobby there are two hallways which lead to the 14 offices, boardroom, and several storage closets on the main floor. Also on the main floor are two single stall restrooms, one water fountain and an emergency exit. All main level offices have large windows, most of which look out to the serene, wooded property.