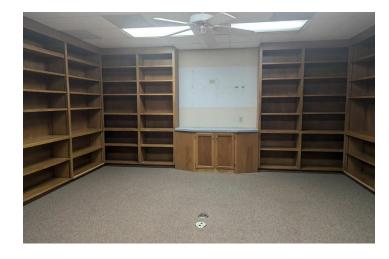

To access the lower level, you can take either the elevator or interior stairwell. The lower level consists of 10 offices, 6 storage closets, one large meeting room, a kitchenette, and two double-stall restrooms.