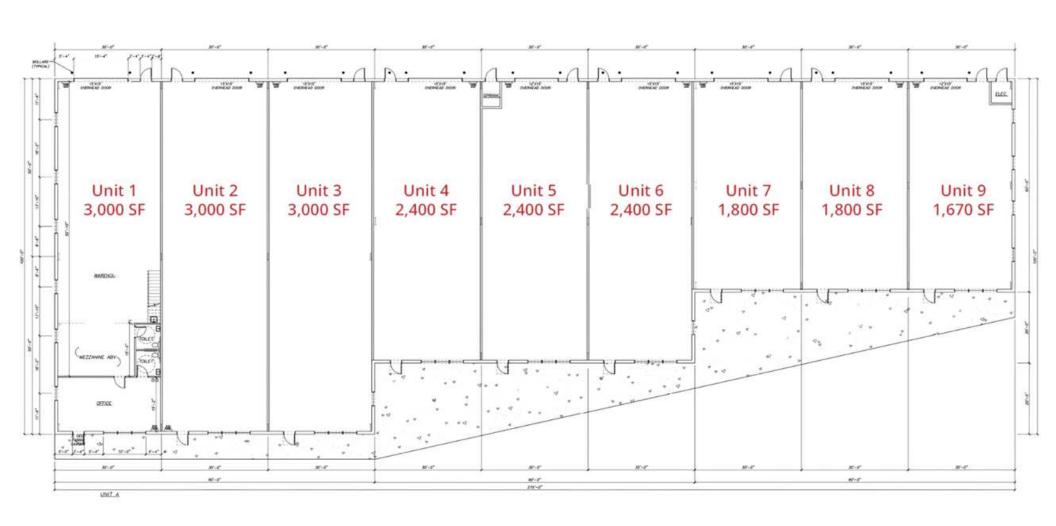

#### PROPERTY DESCRIPTION

Prime leasing opportunity in a major growth area within the Weston Willows Business Park. This new construction flex building fronting Route 9 is slated for delivery February, 2025. The 9-unit building is located directly in front of Weston Willows, a 287 unit apartment complex in an excellent location with frontage along the well-traveled east-west corridor. Situated between Lewes and the county seat of Georgetown, this location is seen by over 16,000 vehicles daily making it ideal for retail, office and warehouse tenants. Units range in size from 1,670sf (\$21/sf), 1,800sf, 2,400sf and 3,000sf (\$18/sf) and will be delivered as a vanilla shell with a roll-up door in the rear. Weston Willows Business Park is set to become the premier commercial development in this growing region, strategically located midway between Coastal Highway (8mi east) and Route 113 (5mi west). With easy of entry, plenty of parking (88 spaces), Weston Willows is a prime spot to open your business to an underserved population of residents, commuters and local state/government employees. Act now and secure your unit prior to final buildout!

#### PROPERTY DETAILS AND HIGHLIGHTS

• Available: 1,670 SF - 21,470 sf (Units can be combined)

• Lease Rate: From \$18/sf, NNN

• **CAM:** Estimated at \$3/sf

• Prime visibility and access on Route 9 (Lewes-Georgetown Highway)