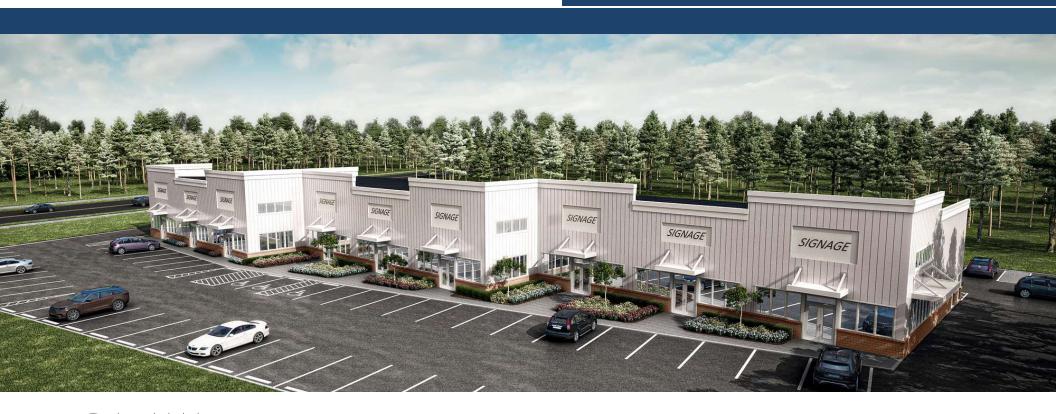

31013 BESCHE AVENUE, GEORGETOWN, DE 19947

**BRAND NEW 9-UNIT FLEX BUILDING FOR LEASE** 

31013 Besche Avenue Georgetown, DE 19947

#### PROPERTY DESCRIPTION

Prime leasing opportunity in a major growth area within the Weston Willows Business Park. This new construction flex building fronting Route 9 is slated for delivery February, 2025. The 9-unit building is located directly in front of Weston Willows, a 287 unit apartment complex in an excellent location with frontage along the well-traveled east-west corridor. Situated between Lewes and the county seat of Georgetown, this location is seen by over 16,000 vehicles daily making it ideal for retail, office and warehouse tenants. Units range in size from 1,670sf (\$21/sf), 1,800sf, 2,400sf and 3,000sf (\$18/sf) and will be delivered as a vanilla shell with a roll-up door in the rear. Weston Willows Business Park is set to become the premier commercial development in this growing region, strategically located midway between Coastal Highway (8mi east) and Route 113 (5mi west). With easy of entry, plenty of parking (88 spaces), Weston Willows is a prime spot to open your business to an underserved population of residents, commuters and local state/government employees. Act now and secure your unit prior to final buildout!