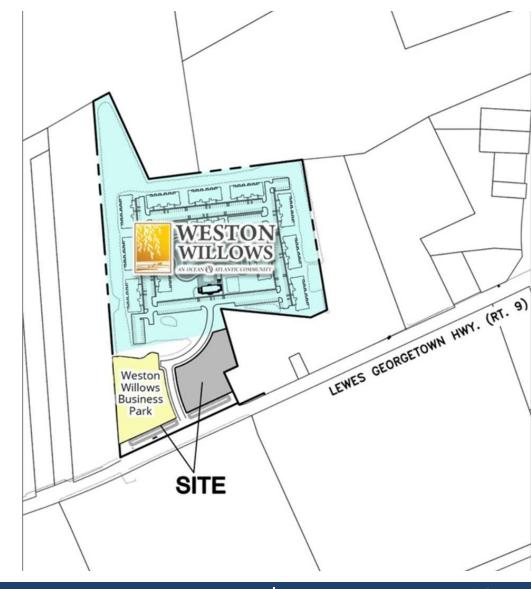

#### PROPERTY DESCRIPTION

Prime leasing opportunity in a major growth area within the Weston Willows Business Park. This new construction flex building fronting Route 9 is slated for delivery February, 2025. The 9-unit building is located directly in front of Weston Willows, a 287 unit apartment complex in an excellent location with frontage along the well-traveled east-west corridor. Situated between Lewes and the county seat of Georgetown, this location is seen by over 16,000 vehicles daily making it ideal for retail, office and warehouse tenants. Units range in size from 1,670sf (\$21/sf), 1,800sf, 2,400sf and 3,000sf (\$18/sf) and will be delivered as a vanilla shell with a roll-up door in the rear. Weston Willows Business Park is set to become the premier commercial development in this growing region, strategically located midway between Coastal Highway (8mi east) and Route 113 (5mi west). With easy of entry, plenty of parking (88 spaces), Weston Willows is a prime spot to open your business to an underserved population of residents, commuters and local state/government employees. Act now and secure your unit prior to final buildout!