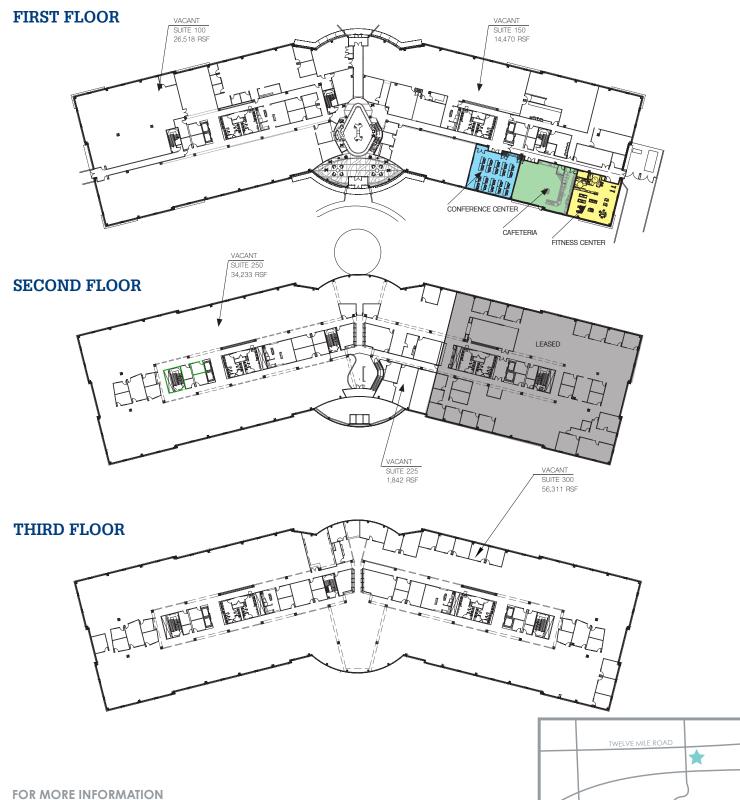

#### **PREMISES**

Three-story, 160,830 SF office building

#### **AVAILABILITY**

- 1st Floor: Suites from 14,470 RSF up to 26,518 RSF
- 2nd Floor: Suites from 1,842 up to 34,233 RSF
- 3rd Floor: 56,311 RSF