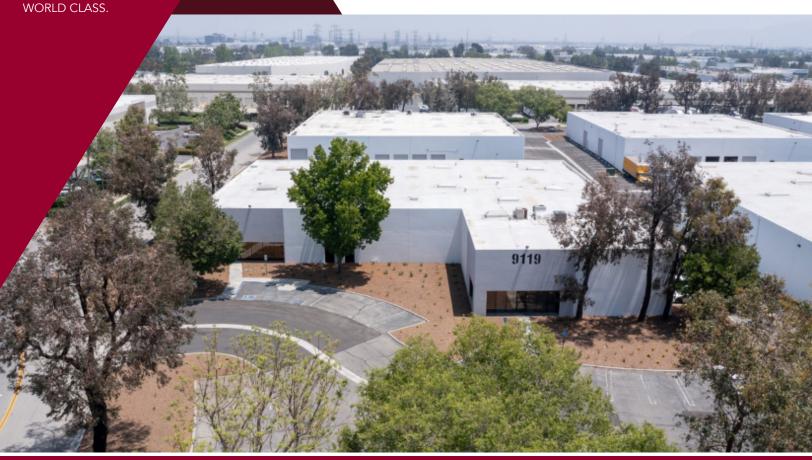

# **FOR LEASE**

9105-9119 MILLIKEN AVE | RANCHO CUCAMONGA

## **PROPERTY FEATURES**

- ±26,655 SF Industrial Building
- ±6,455 SF of Professional Office
- 21' Ceiling Clearance
- 400 Amps, 277/480 Volts
- 4 Dock High & 3 Grade Level Loading Doors
- .33 GPM / 3,000 SF Sprinkler System
- Close Proximity to the 10 & 15 Freeways and the Ontario International Airport