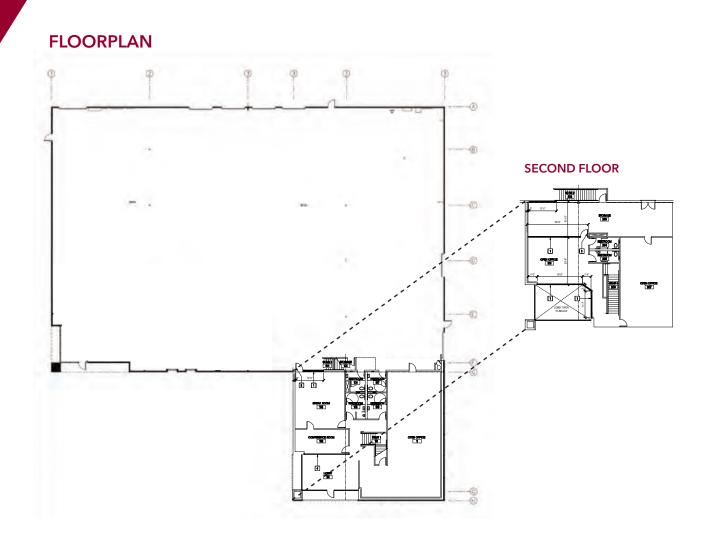

## **PROPERTY FEATURES**

- ±26,655 SF Industrial Building
- ±6,455 SF of Professional Office
- 21' Ceiling Clearance
- 400 Amps, 277/480 Volts
- 4 Dock High & 3 Grade Level Loading Doors
- .33 GPM / 3,000 SF Sprinkler System
- Close Proximity to the 10 & 15 Freeways and the Ontario International Airport