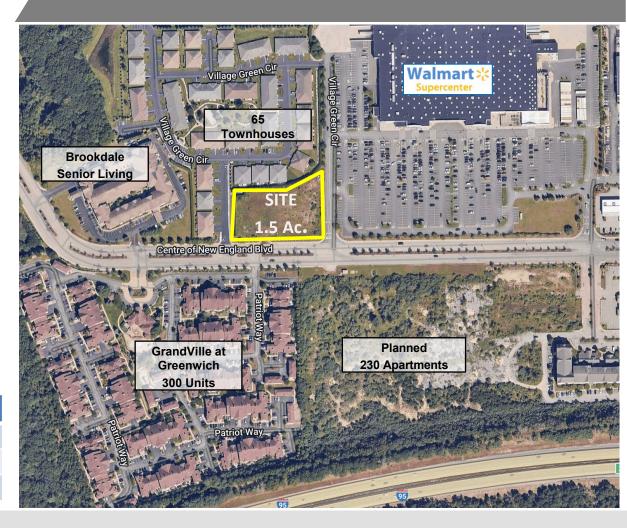

## ±1.5 Acre Lot Available (Lot 6) Price Upon Request

#### **Property Features**

- PAD SITE AT SUPER WALMART
- ±1.5 ACRES
- 250' FRONT ON CENTRE OF NEW ENGLAND BOULEVARD
- 600+ FUTURE RESIDENTIAL UNITS COMING
- GREAT ACCESS AND VISIBILITY
- EXCELLENT RETAIL SYNERGY
- NEIGHBORING RETAIL INCLUDES:

HOME DEPOT BJ'S WALMART CVS

DUNKIN' WENDY'S McDonald'S VERIZON