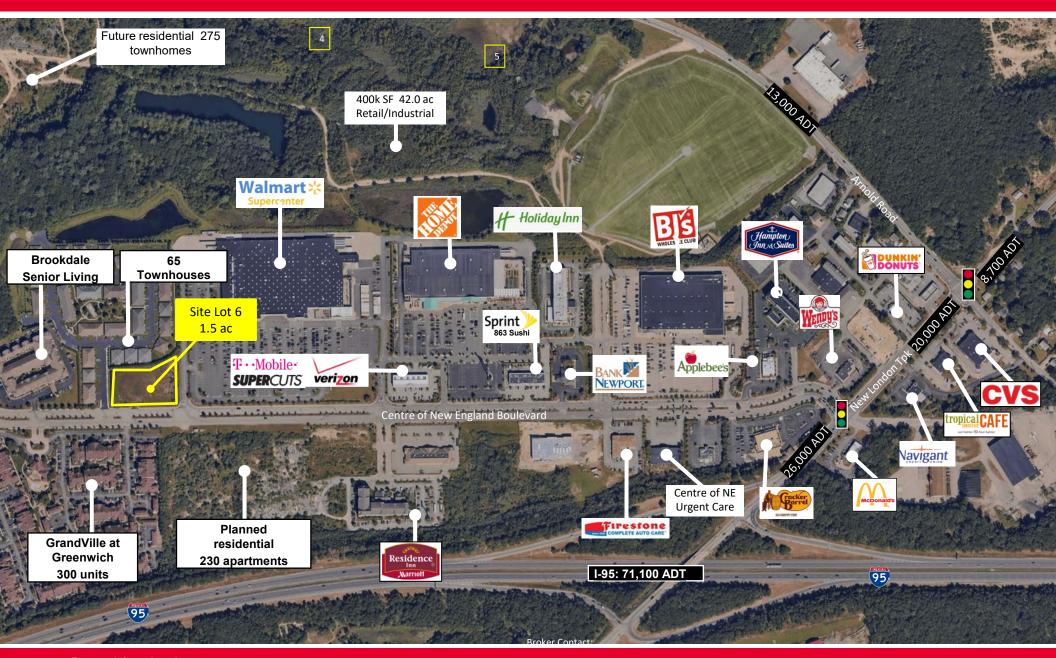

#### **Property Features**

- PAD SITE AT SUPER WALMART
- ±1.5 ACRES
- 250' FRONT ON CENTRE OF NEW ENGLAND BOULEVARD
- 600+ FUTURE RESIDENTIAL UNITS COMING
- GREAT ACCESS AND VISIBILITY
- EXCELLENT RETAIL SYNERGY
- NEIGHBORING RETAIL INCLUDES:

HOME DEPOT BJ'S WALMART CVS

DUNKIN' WENDY'S McDonald'S VERIZON

#### Traffic & Demos

NEW LONDON TURNPIKE 26,000 VPD
 INTERSTATE 95 71,000 VPD
 ARNOLD ROAD 13,000 VPD

| DEMOS       | 2 mi     | 3 mil     | 4 mi     | 5 mi     |
|-------------|----------|-----------|----------|----------|
| Pop         | 12,956   | 28,136    | 53,718   | 72,805   |
| Med HH\$    | \$99,647 | \$100,810 | \$97,805 | \$99,618 |
| Daytime Pop | 5,298    | 8,564     | 16,033   | 24,094   |