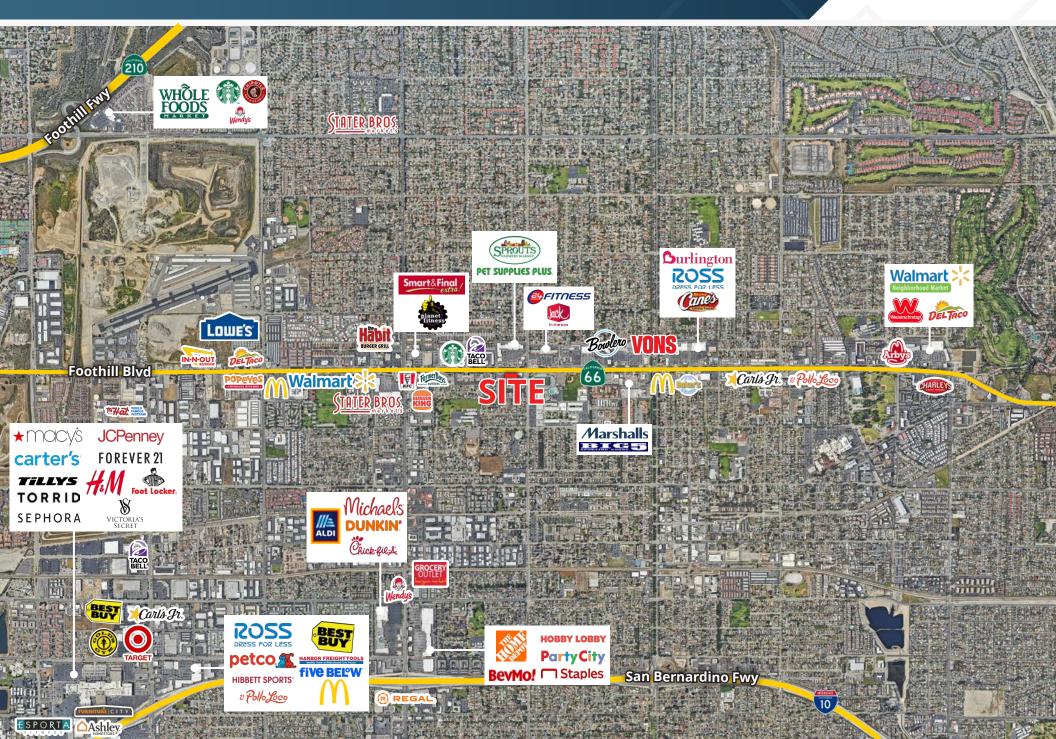

### **DESCRIPTION**

- Located on Foothill Blvd (27,988 CPD)
- Prominent dedicated signage on Foothill Blvd
- Close Proximity to Sprouts, Smart & Final, and 24 Hour Fitness
- Across the street from a strong performing Dutch Bros Coffee