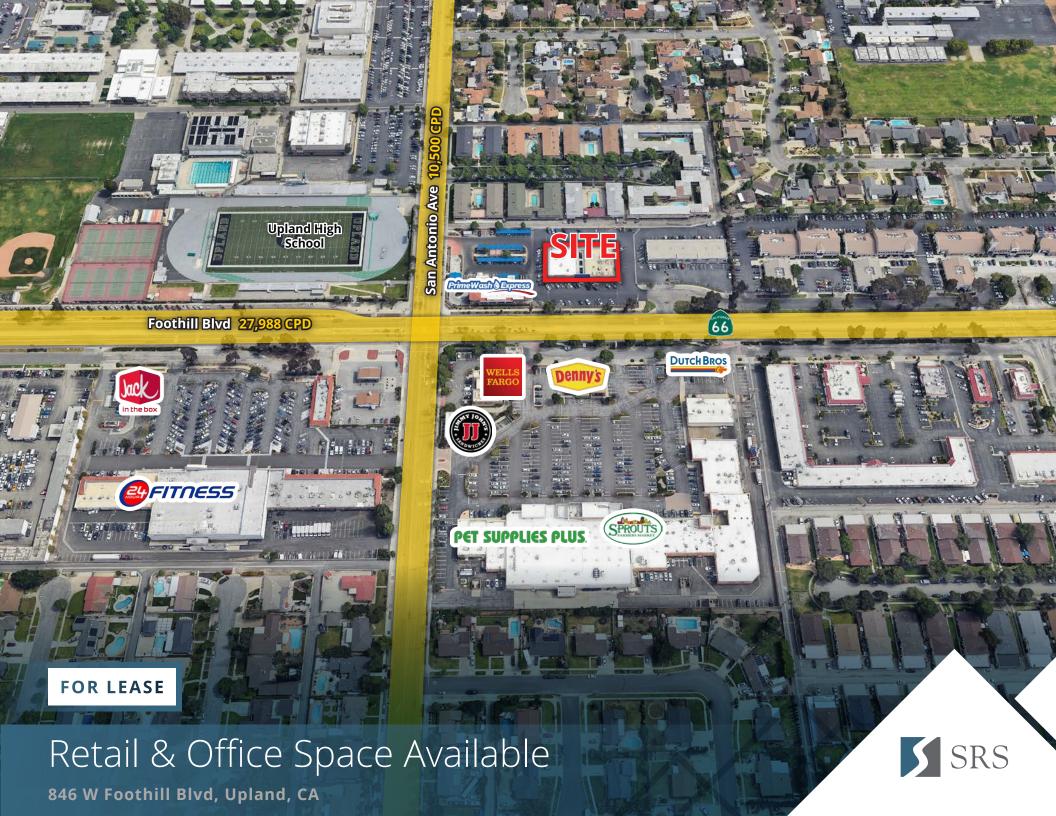

### **DESCRIPTION**

- Located on Foothill Blvd (27,988 CPD)
- Prominent dedicated signage on Foothill Blvd
- Close Proximity to Sprouts, Smart & Final, and 24 Hour Fitness
- Across the street from a strong performing Dutch Bros Coffee

### TRAFFIC COUNTS

| Foothill Blvd   | 24,810 CPD |
|-----------------|------------|
| San Antonio Ave | 10,500 CPD |

Year: 2024 | Source: Esri

Contact

Brokers