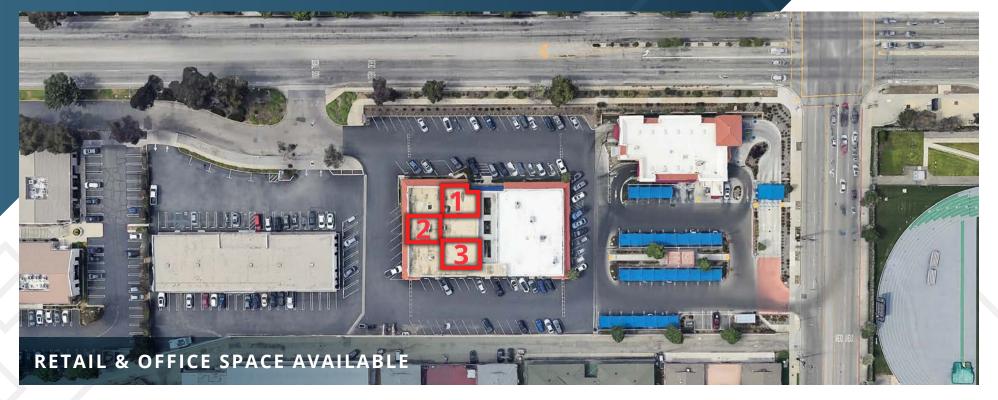

## **AVAILABILITIES**

#### Office

Suite M 1,640 SF

Suite G 736 SF

#### Retail

Suite Q 681 SF