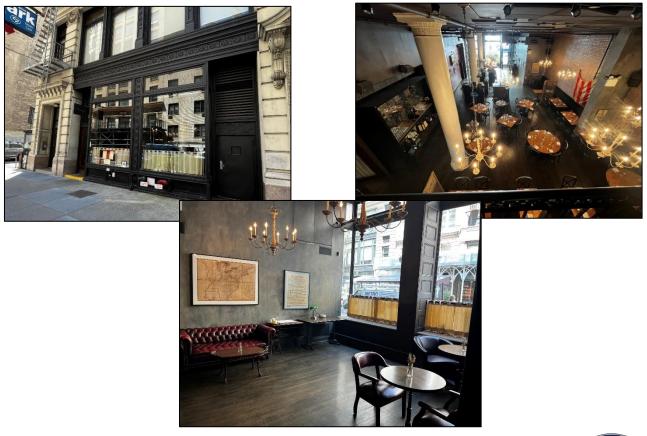

### 16' Ceilings on Ground

**Currently operating as Harding's NYC do not go by unannounced or talk to patrons or employees. Shown by appointment only.** This is a fully built restaurant with a total of approximately 6,300 rsf between ground, mezzanine and lower level. Fully vented with gas line, about 22' of hood, private dining room, 4 restrooms, dramatic historic details throughout and a current occupancy of 140 but possibly more. Existing tenant in place till end of 2024 and ownership open to lease or sell the coop. Asking rent/price available upon request.

# 32 East 21<sup>st</sup> Street