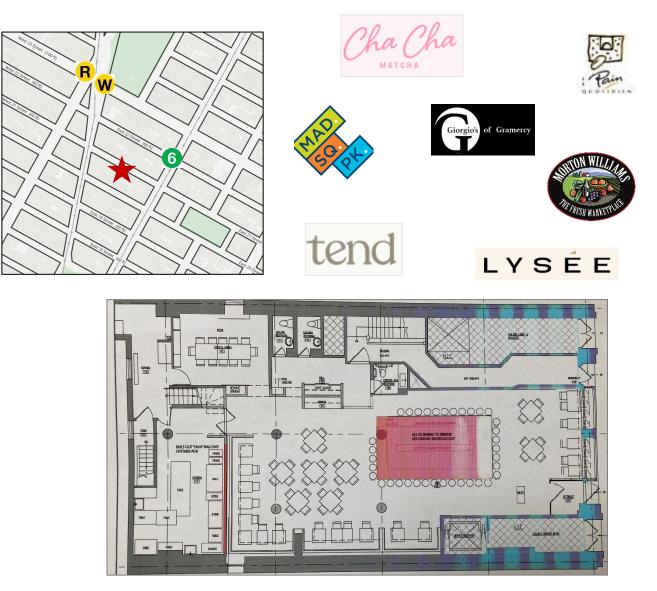

## Location Highlights

Amazing Flatiron location around the corner from Madison Square Park and just off of Broadway. Very strong mix of food & beverage operators in the area as well as major office/residential tenants. Close to the 6 train at 23<sup>rd</sup> and Park and R,W at 23<sup>rd</sup> & Broadway. Neighbors Include: Giorgio's of Gramercy + Chica & the Don + Tend Flatiron + Cha Cha Matcha + Cosme Mexican + Lysee + Morton Williams + Le Pain Quotidien