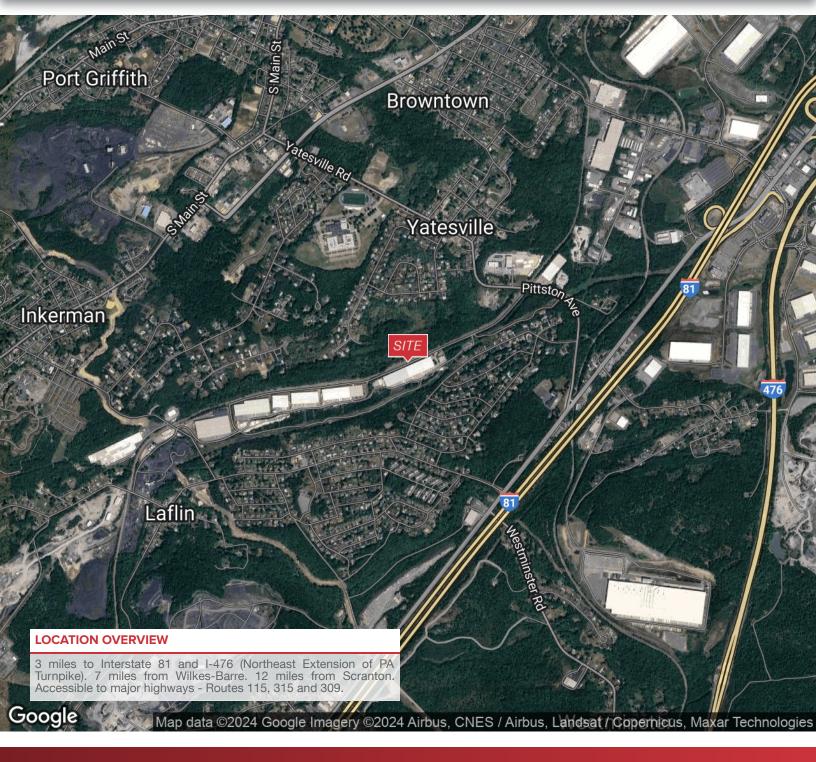

# **N**/Mertz

1 Passan Drive Wilkes-Barre, PA 18702

FOR LEASE
INDUSTRIAL
18,750± SF