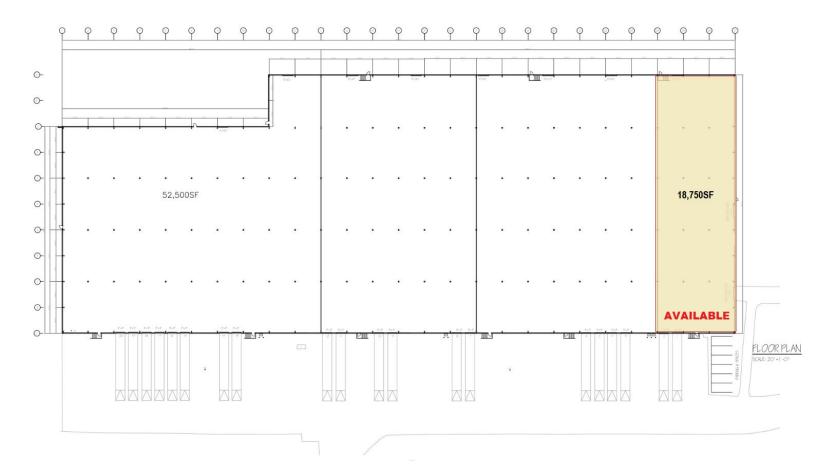

#### **UNIT 5A - HIGHLIGHTS**

- 18,750± SF one-story warehouse space
- Dimensions: 75' x 250'
- · Ceiling height: 23'-30'
- Column spacing: 25' x 50'
- Two (2) dock doors
- Two (2) drive-in doors
- One (1) rail door
- · 64 SF office space, 2 restrooms
- · HVAC: Suspended gas unit

- Lighting: LED Motion Censored
- Power: 400 amp/3phase/120/240 volt
- · Fully sprinklered
- Public water & sewer
- · Construction: Steel frame w/ insulated metal siding
- Roof: Metal Standing Seam
- Floor: 6" reinforced concrete
- Designated parking
- Zoning: Light Industrial