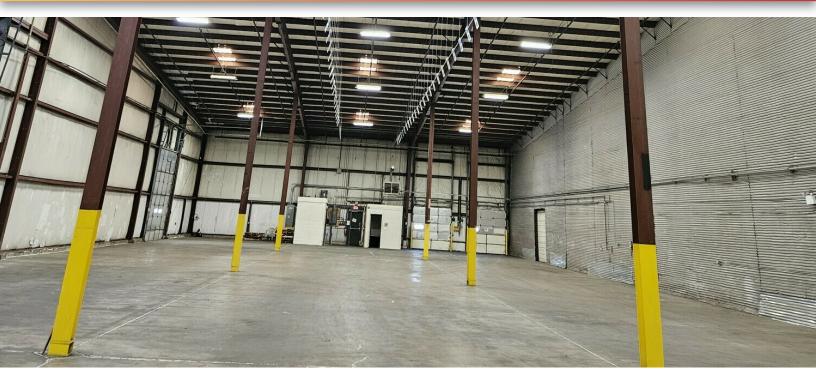

#### **UNIT 5A - HIGHLIGHTS**

- 18,750± SF one-story warehouse space
- Dimensions: 75' x 250'
- · Ceiling height: 23'-30'
- Column spacing: 25' x 50'
- Two (2) dock doors
- Two (2) drive-in doors
- One (1) rail door
- · 64 SF office space, 2 restrooms
- · HVAC: Suspended gas unit

- Lighting: LED Motion Censored
- Power: 400 amp/3phase/120/240 volt
- · Fully sprinklered
- Public water & sewer
- · Construction: Steel frame w/ insulated metal siding
- Roof: Metal Standing Seam
- Floor: 6" reinforced concrete
- Designated parking
- Zoning: Light Industrial