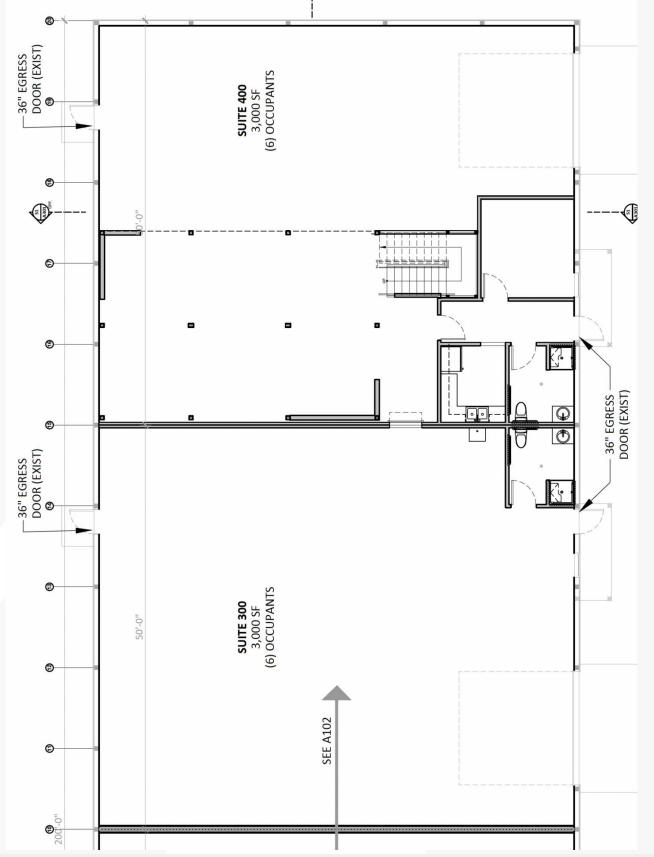

#### Suite 300: 3,000± SF

- 200 Amp 3-Phase Power
- 50' x 60' Overall Dimensions
- 1 Bathroom
- 16' Clear Height
- 14' x 14' Roll-up Door
- In-floor Heating