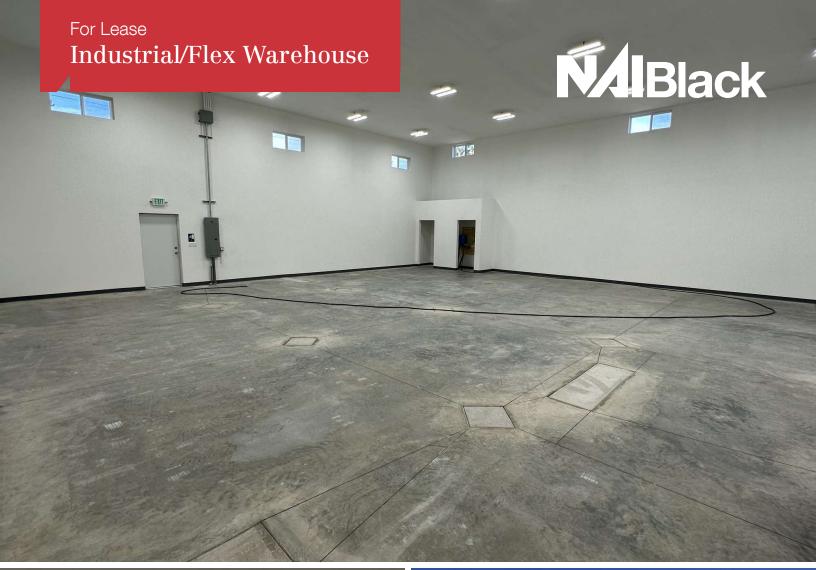

### **Property Description**

Newly Constructed Flex Office/Warehouse Suite Available on Large Lot On US -95 Corridor Just 15 Minutes from Coeur d'Alene ID Mezzanine Potential

#### Suite 300: 3,000± SF

- 200 Amp 3-Phase Power
- 50' x 60' Overall Dimensions
- 1 Bathroom
- 16' Clear Height
- 14' x 14' Roll-up Door
- In-floor Heating