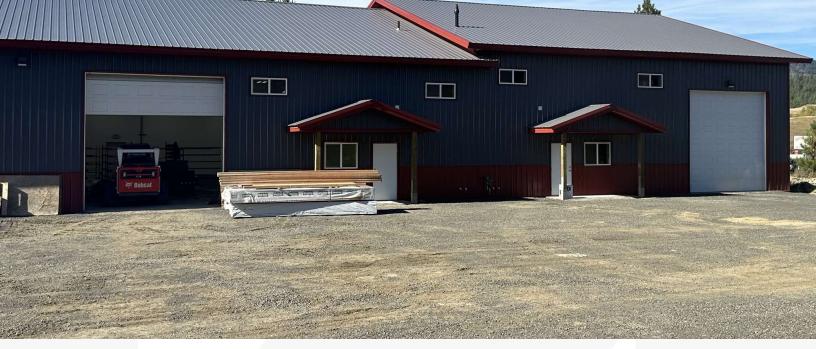

### **Property Description**

Newly Constructed Flex Office/Warehouse Suite Available on Large Lot On US -95 Corridor Just 15 Minutes from Coeur d'Alene ID Mezzanine Potential

#### Suite 300: 3,000± SF

- 200 Amp 3-Phase Power
- 50' x 60' Overall Dimensions
- 1 Bathroom
- 16' Clear Height
- 14' x 14' Roll-up Door
- In-floor Heating