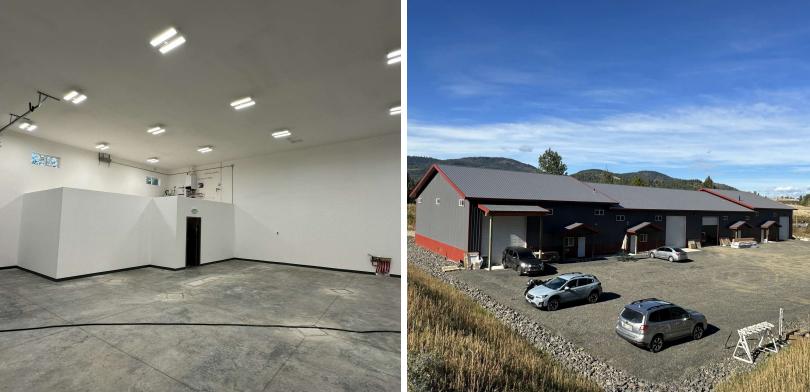

### **Property Description**

Newly Constructed Flex Office/Warehouse Suite Available on Large Lot On US -95 Corridor Just 15 Minutes from Coeur d'Alene ID Mezzanine Potential

#### Suite 300: 3,000± SF

- 200 Amp 3-Phase Power
- 50' x 60' Overall Dimensions
- 1 Bathroom
- 16' Clear Height
- 14' x 14' Roll-up Door
- In-floor Heating