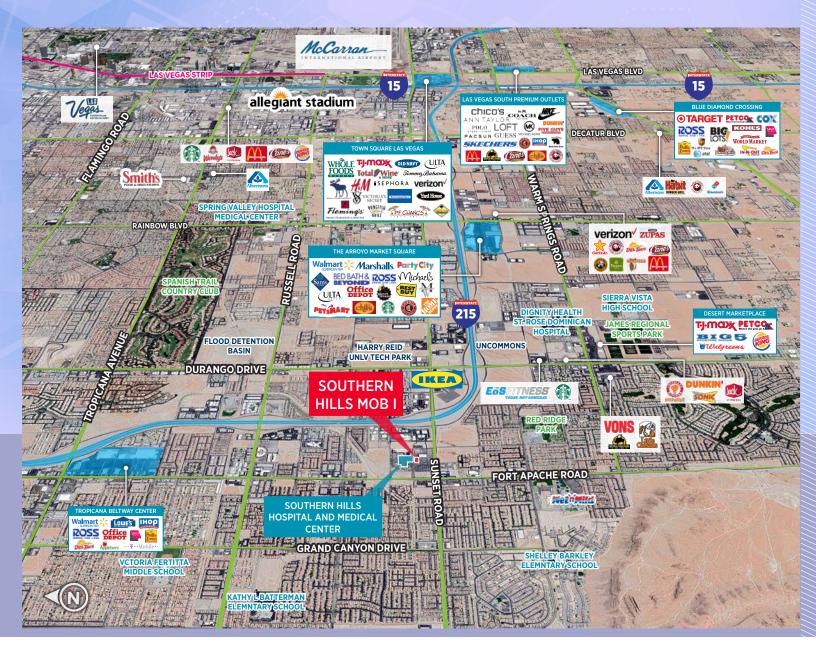

25. Generally, this southwest area has a higher income level and a higher percentage of private insurance than other areas of Las Vegas.

Opened in 2004, Southern Hills Hospital WITH 265- beds, continually provides acute care services while addressing the growing healthcare needs of the community. In 2018, Southern Hills continued expanding care to patients with the opening of the Pavilion, an 80 bed behavioral health unit which serves ages 11 and older. In 2017, Southern Hills Hospital added a newly created graduate medical education (GME) program with its inaugural class in family medicine. The GME program has now expanded to include transitional year and psychiatry residents, as well as a gastroenterology fellowship.

edic Level II er NICU

Oncology

Behavioral Health

### հանահանանան



# **Nearby Amenities**

## **DEMOGRAPHICS**

|              |                                 | 1 Mile    | 3 Mile    | 5 Mile    |
|--------------|---------------------------------|-----------|-----------|-----------|
| $\bigotimes$ | 2024 Estimated Population       | 24,520    | 130,567   | 327,660   |
|              | 2024 Estimated Households       | 9,961     | 52,782    | 129,178   |
| (2           | 2024 Estimated Household Income | \$115.514 | \$115.721 | \$113,585 |

DAVID SCHERER +1 702 637 7661 david.scherer@avisonyoung.com Lic #S.18412.LLC

0 ] 6

 $\zeta_{1}$ 

RICH WONG +1 702 637 7289 rich.wong@avisonyoung.com Lic #S.36514

More Information

9280 Medical (

ffice Building

KEN MARRAMA +1 702 780 6763 ken.marrama@avisonyoung.com Lic #S.173979

10845 Griffith Peak Drive, Sui