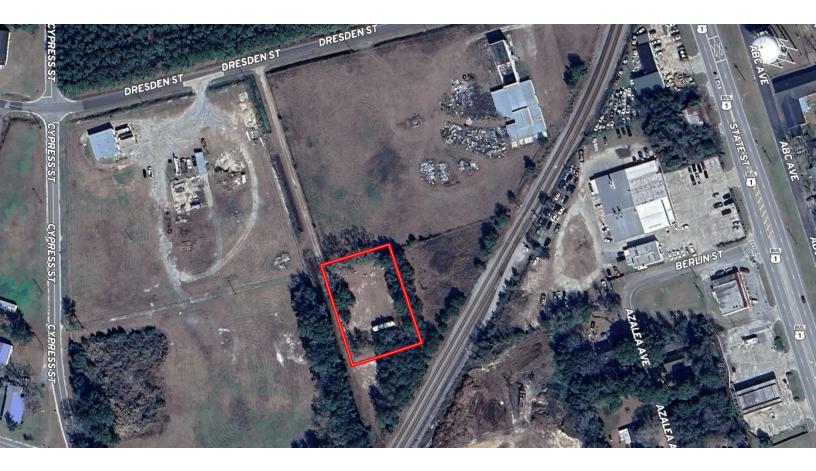

## Land For Sale

1600 Rosedale Ave Waycross, GA 31501

# 1600 Rosedale Ave

### **Offering Summary**

| Sale Price: | \$99,000   |
|-------------|------------|
| Lot Size:   | 0.62 Acres |
| Parcel ID:  | WA0602036  |
| Zoning:     | Comm-SR4   |