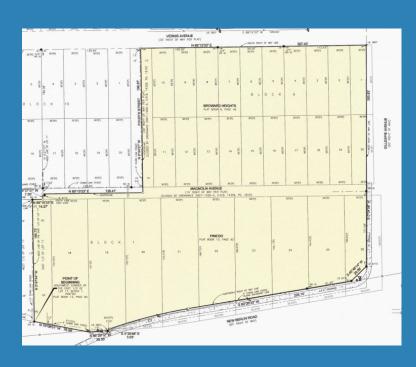

## Flexible Future

- Example Survey has 30 lots
- Below are Al generated ideas for the property including 80 residential townhomes and an example corner retail building