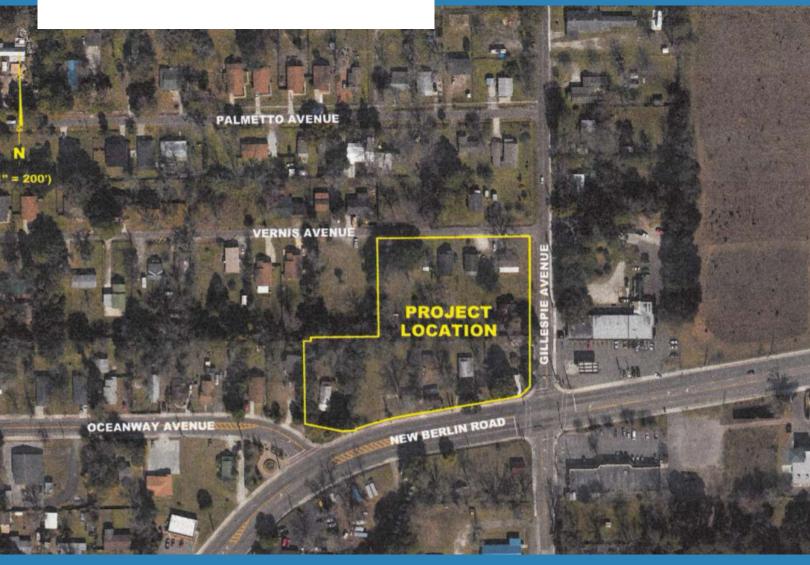

# **Property Highlights**

- Signalized corner of New Berlin Rd and Gillespie Ave
- Zoned Commercial PUD
- Frontage of 635± feet on New Berlin
- Close proximity to River City Marketplace, UF Health and the new VA Medical Center under construction
- Oceanway Middle School easy walking distance (.3 miles)
- Multiple residential developments under construction in the area
- The signalized corner has a gas station and restaurants
- 1-295 interchange only .8 miles south