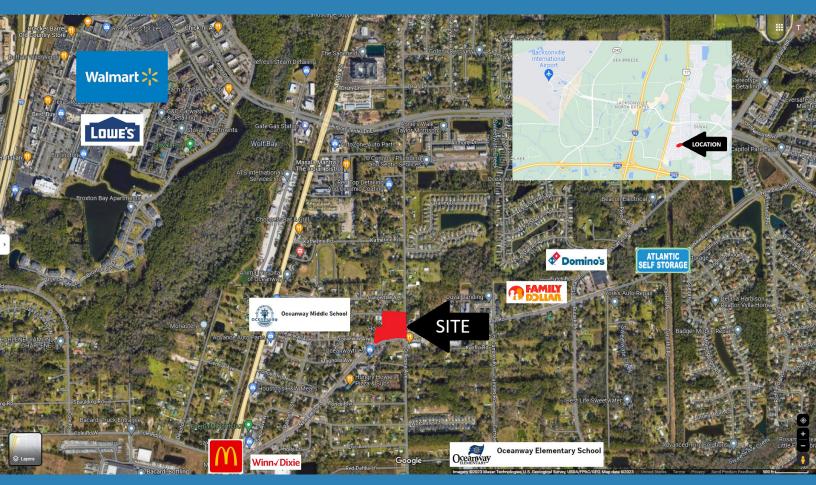

# **Property Highlights**

- Signalized corner of New Berlin Rd and Gillespie Ave
- Zoned Commercial PUD
- Frontage of 635± feet on New Berlin
- Close proximity to River City Marketplace, UF Health and the new VA Medical Center under construction
- Oceanway Middle School easy walking distance (.3 miles)
- Multiple residential developments under construction in the area
- The signalized corner has a gas station and restaurants
- 1-295 interchange only .8 miles south