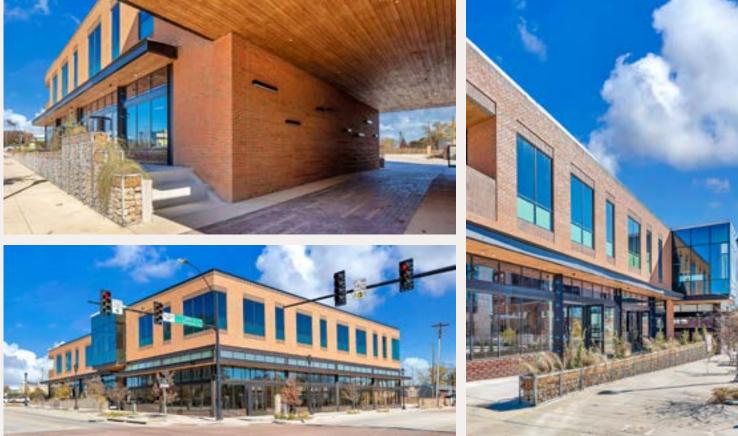

601 South Main St. Fort Worth, TX 76104

#### **PROPERTY FEATURES**

- New Construction
- 1,500 3,146 rentable SF
- 37 Assignable parking spaces in addition to street parking (+ 4 handicap spaces)
- 17'8" Clear Height on South side and 15'3" Clear Height on North side
- Grease trap with ample capacity to serve restaurants at ground floor retail
- Excellent visibility from high traffic corner of Main Street and Pennsylvania Avenue

#### LOCATION OVERVIEW

•

A newly built mixed-use building located in the center of The Near Southside District.

- Popular location in Near Southside District
- Located in the heart of Fort Worth's South Main Village which includes new improved streets, art sculptures and bike lanes
- Walking distance to over 2,200 existing or planned residential units
- Adjacent to UTSW Moncrief Medical Center as well as in close proximity to many other major regional hospital
- Less than half mile from T&P Station with connection to Dallas and DFW
- Immediate access to Highway I-35 and I-30 via Main Street and Pennsylvania Avenue
- <u>Click on the link below to learn more about what is happening</u>
  <u>in the Near Southside District</u>