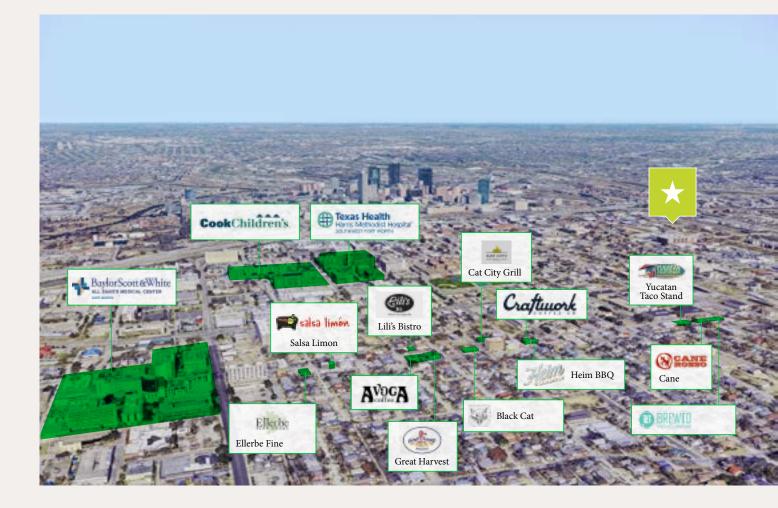

#### LOCAL BUSINESSES - MAGNOLIA STREET

Sarah LanCarte CCIM, SIOR sarah@lancartecre.com | 817-228-4247

Darren Cain dcain@lancartecre.com | 832-418-0611

LancarteCRE.com 2900 Wingate Street, Suite 100 | Fort Worth, TX 76107