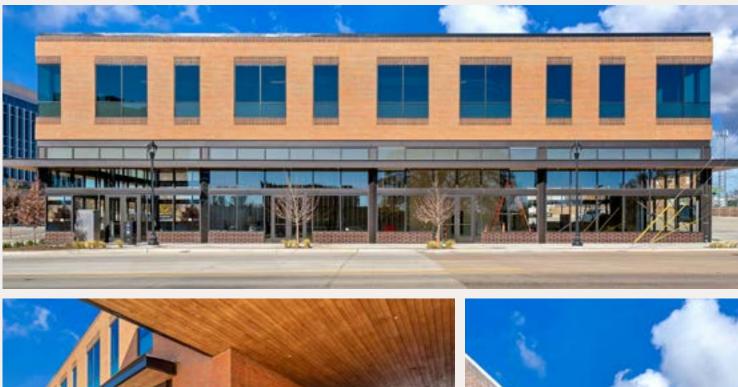

#### **PROPERTY FEATURES**

- New Construction
- 1,500 3,146 rentable SF
- 37 Assignable parking spaces in addition to street parking (+ 4 handicap spaces)
- 17'8" Clear Height on South side and 15'3" Clear Height on North side
- Grease trap with ample capacity to serve restaurants at ground floor retail
- Excellent visibility from high traffic corner of Main Street and Pennsylvania Avenue

#### LOCATION OVERVIEW

•

A newly built mixed-use building located in the center of The Near Southside District.

- Popular location in Near Southside District
- Located in the heart of Fort Worth's South Main Village which includes new improved streets, art sculptures and bike lanes
- Walking distance to over 2,200 existing or planned residential units
- Adjacent to UTSW Moncrief Medical Center as well as in close proximity to many other major regional hospital
- Less than half mile from T&P Station with connection to Dallas and DFW
- Immediate access to Highway I-35 and I-30 via Main Street and Pennsylvania Avenue
- <u>Click on the link below to learn more about what is happening</u>
  <u>in the Near Southside District</u>