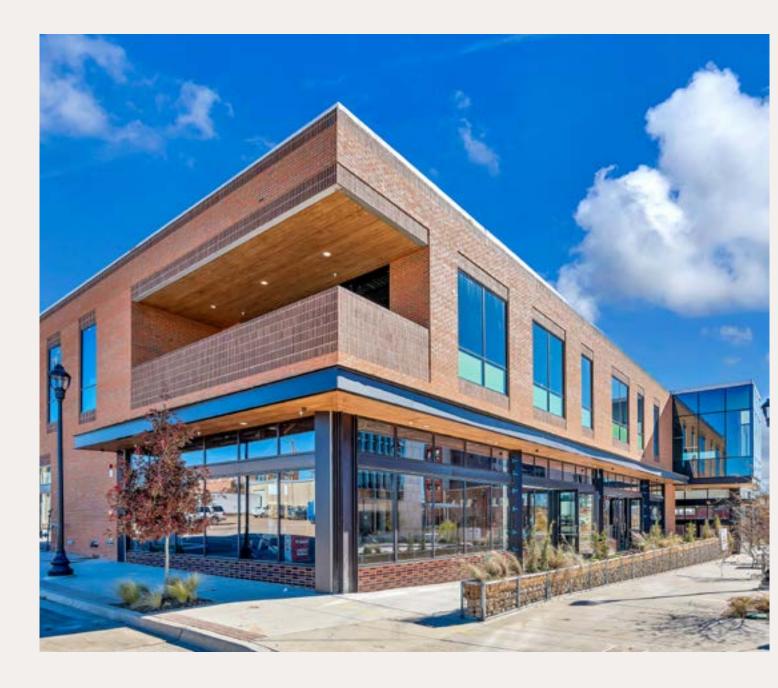

601 South Main St. Fort Worth, TX 76104

#### **PROPERTY FEATURES**

- New Construction
- 1,500 3,146 rentable SF
- 37 Assignable parking spaces in addition to street parking (+ 4 handicap spaces)
- 17'8" Clear Height on South side and 15'3" Clear Height on North side
- Grease trap with ample capacity to serve restaurants at ground floor retail
- Excellent visibility from high traffic corner of Main Street and Pennsylvania Avenue

#### LOCATION OVERVIEW

•

A newly built mixed-use building located in the center of The Near Southside District.

- Popular location in Near Southside District
- Located in the heart of Fort Worth's South Main Village which includes new improved streets, art sculptures and bike lanes
- Walking distance to over 2,200 existing or planned residential units
- Adjacent to UTSW Moncrief Medical Center as well as in close proximity to many other major regional hospital
- Less than half mile from T&P Station with connection to Dallas and DFW
- Immediate access to Highway I-35 and I-30 via Main Street and Pennsylvania Avenue
- <u>Click on the link below to learn more about what is happening</u>
  <u>in the Near Southside District</u>