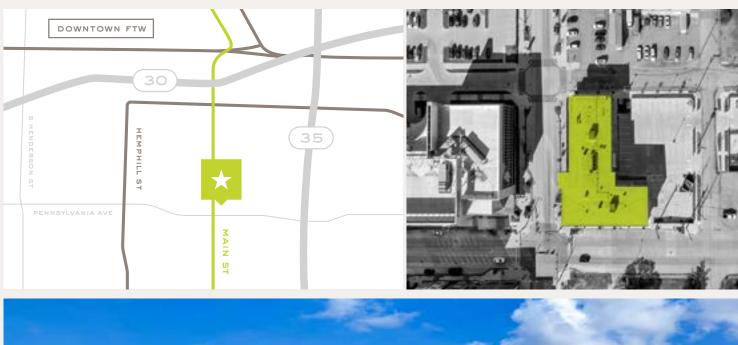

#### LOCATION OVERVIEW

•

A newly built mixed-use building located in the center of The Near Southside District.

- Popular location in Near Southside District
- Located in the heart of Fort Worth's South Main Village which includes new improved streets, art sculptures and bike lanes
- Walking distance to over 2,200 existing or planned residential units
- Adjacent to UTSW Moncrief Medical Center as well as in close proximity to many other major regional hospital
- Less than half mile from T&P Station with connection to Dallas and DFW
- Immediate access to Highway I-35 and I-30 via Main Street and Pennsylvania Avenue
- <u>Click on the link below to learn more about what is happening</u>
  <u>in the Near Southside District</u>