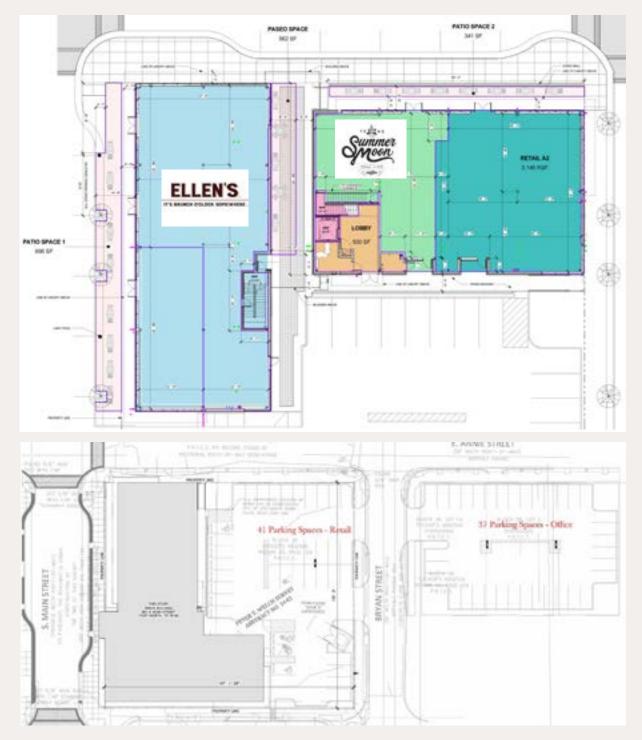

**FLOOR PLAN** 

Sarah LanCarte CCIM, SIOR sarah@lancartecre.com | 817-228-4247

Darren Cain dcain@lancartecre.com | 832-418-0611

LancarteCRE.com 2900 Wingate Street, Suite 100 | Fort Worth, TX 76107

601 South Main St. Fort Worth, TX 76104

#### **PROPERTY FEATURES**

- New Construction
- 1,500 3,146 rentable SF
- 37 Assignable parking spaces in addition to street parking (+ 4 handicap spaces)
- 17'8" Clear Height on South side and 15'3" Clear Height on North side
- Grease trap with ample capacity to serve restaurants at ground floor retail
- Excellent visibility from high traffic corner of Main Street and Pennsylvania Avenue