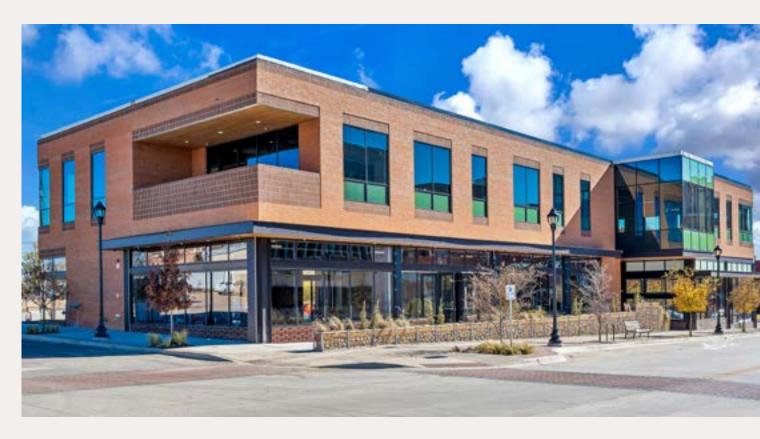

601 South Main St. Fort Worth, TX 76104

#### **PROPERTY FEATURES**

- New Construction
- 1,500 3,146 rentable SF
- 37 Assignable parking spaces in addition to street parking (+ 4 handicap spaces)
- 17'8" Clear Height on South side and 15'3" Clear Height on North side
- Grease trap with ample capacity to serve restaurants at ground floor retail
- Excellent visibility from high traffic corner of Main Street and Pennsylvania Avenue

#### LOCATION OVERVIEW

•

A newly built mixed-use building located in the center of The Near Southside District.

- Popular location in Near Southside District
- Located in the heart of Fort Worth's South Main Village which includes new improved streets, art sculptures and bike lanes
- Walking distance to over 2,200 existing or planned residential units
- Adjacent to UTSW Moncrief Medical Center as well as in close proximity to many other major regional hospital
- Less than half mile from T&P Station with connection to Dallas and DFW
- Immediate access to Highway I-35 and I-30 via Main Street and Pennsylvania Avenue
- <u>Click on the link below to learn more about what is happening</u>
  <u>in the Near Southside District</u>