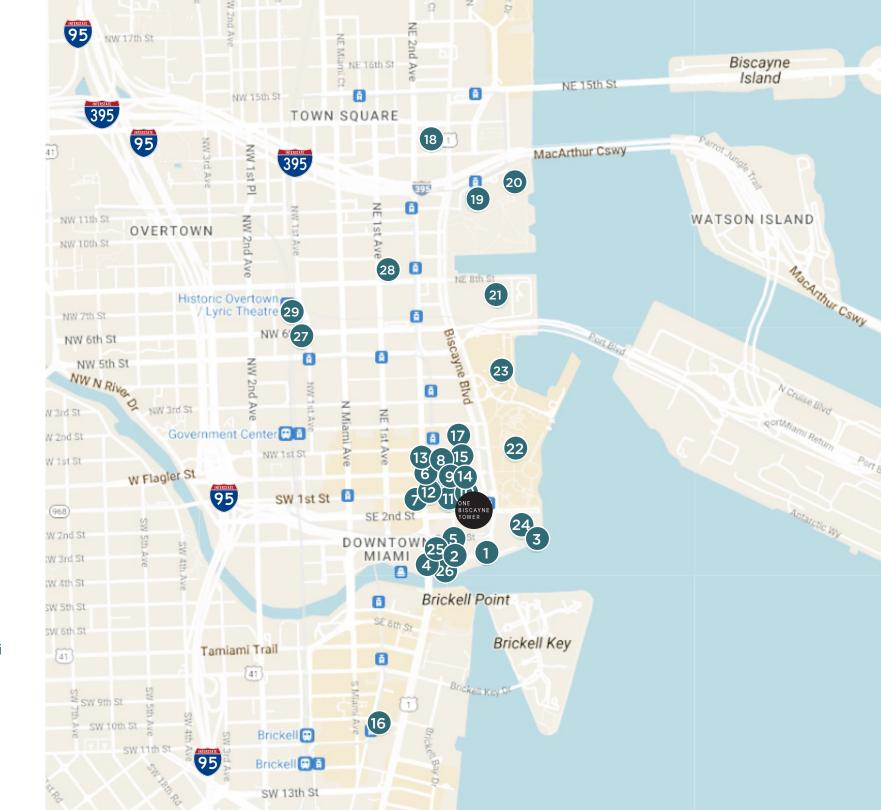

# POINTS OF INTEREST

- 1. Novikov Miami
- 2. Boulud Sud Miami
- 3. Il Gabbiano
- 4. Area 31
- 5. Zuma Miami
- 6. Ristorante Fratelli Milano
- 7. Black Market Miami
- 8. Jar + Fork Miami
- 9. Walgreens
- 10. La Paris Cafe
- 11. Iron Sushi
- 12. Las Palmas Restaurant
- 13. Julia & Henry's
- 14. D'Oro Pizza Bar
- 15. Shishkabob Mediterranean Cuisine
- 16. Crema Gourmet Espresso Bar
- 17. Marshalls
- 18. Adrienne Arsht Center
- 19. Pérez Art Museum Miami
- 20. Phillip & Patricia Frost Museum of Science
- 21. Kaseya Center
- 22. Bayfront Park
- 23. Bayside Marketplace
- 24. InterContinental Miami
- 25. JW Marriott Marquis Miami
- 26. Kimpton EPIC Hotel
- 27. Brightline Miami Station
- 28. Paramount Miami Worldcenter
- 29. MiamiCentral Station