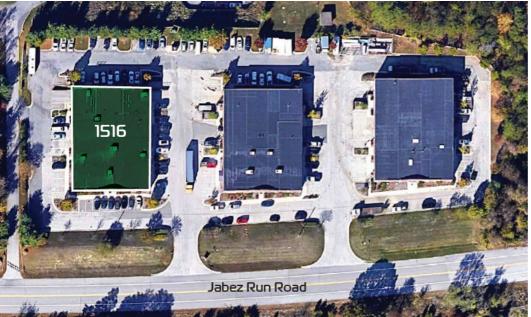

## **FLEX SPACE WITH 2 DRIVE IN DOORS**

\$13.95 NNN

1516 Jabez Run Road - Millersville MD, 21108

- 15,868 SF (divisible)
  - 90% office
- ➤ 12 private offices
- ➤ 16 workstation bullpen
  - ➤ Break room/kitchen
- ➤ Large divisible conference room
- ➤ Warehouse & plenty of storage
  - 2 drive-in doors
- Great access to Annapolis, D.C., and Baltimore

## 1516 Jabez Run Road

Flex/Office Space for lease

Wesley Shifflette Senior Associate Broker 410-532-1530 wshifflette@whcampbell.com

COMMERCIAL REAL ESTATE