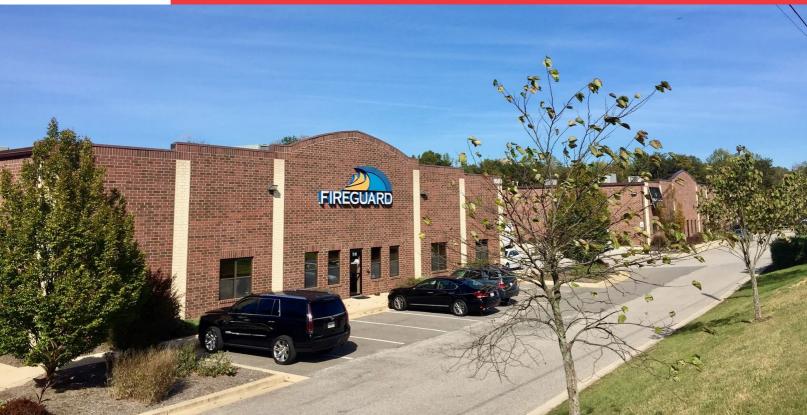

## **FLEX SPACE WITH 2 DRIVE IN DOORS**

\$13.95 NNN

1516 Jabez Run Road - Millersville MD, 21108

- 15,868 SF (divisible)
  - 90% office
- ➤ 12 private offices
- ➤ 16 workstation bullpen
  - ➤ Break room/kitchen
- ➤ Large divisible conference room
- ➤ Warehouse & plenty of storage
  - 2 drive-in doors
- Great access to Annapolis, D.C., and Baltimore

## 1516 Jabez Run Road

Flex/Office Space for lease

Wesley Shifflette Senior Associate Broker 410-532-1530 wshifflette@whcampbell.com

COMMERCIAL REAL ESTATE