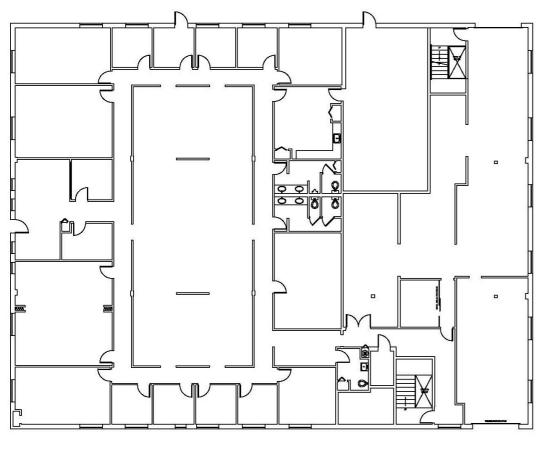

## **FLEX SPACE WITH 2 DRIVE IN DOORS**

\$13.95 NNN

1516 Jabez Run Road - Millersville MD, 21108

- 15,868 SF (divisible)
  - 90% office
- ➤ 12 private offices
- ➤ 16 workstation bullpen
  - ➤ Break room/kitchen
- ➤ Large divisible conference room
- ➤ Warehouse & plenty of storage
  - 2 drive-in doors
- Great access to Annapolis, D.C., and Baltimore