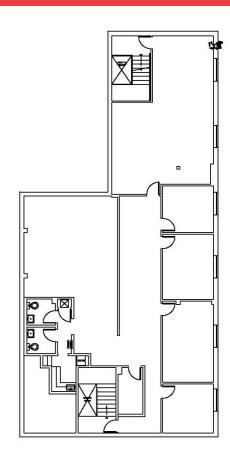

## **FLEX SPACE WITH 2 DRIVE IN DOORS**

\$13.95 NNN

1516 Jabez Run Road - Millersville MD, 21108

- 15,868 SF (divisible)
  - 90% office
- ➤ 12 private offices
- ➤ 16 workstation bullpen
  - ➤ Break room/kitchen
- ➤ Large divisible conference room
- ➤ Warehouse & plenty of storage
  - 2 drive-in doors
- Great access to Annapolis, D.C., and Baltimore