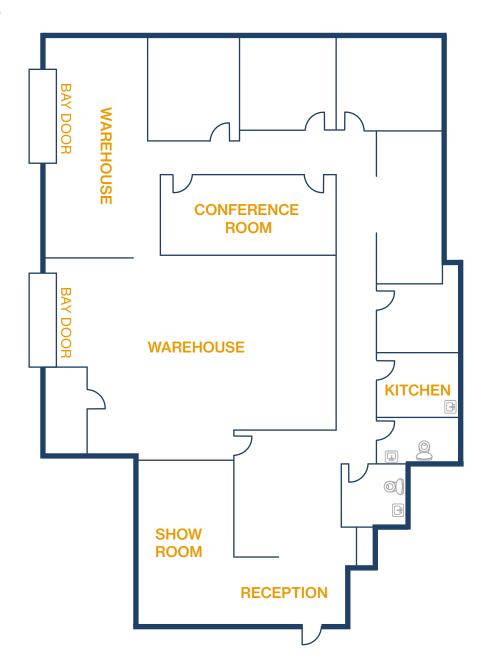

# SITE PLAN

**LEASING** 

# **WESTBELT PLAZA**

10696 Haddington Dr, 100A Houston, TX 77025

- » 3,632 SF Total Available
  - » 2,324 SF Office
  - » 1,308 SF Warehouse
- » (2) Grade Level Door
- » Glass Storefront

10696 Haddington Dr, 108 Houston, TX 77025

- » 2,302 SF Total Available
  - » 1,243 SF Office
  - » 1,059 SF Warehouse
- » (1) Grade Level Door

10696 Haddington Dr, 110 Houston, TX 77025

- » 4,600 SF Total Available
  - » 2,070 SF Office
  - » 2,530 SF Warehouse
- » (2) 10' x 12' Grade Level Doors
- » HVAC Warehouse

10696 Haddington Dr, 112 Houston, TX 77025

- » 5,449 SF Total Available
  - » 3,573 SF Office
  - » 1,876 SF Warehouse
- » (1) 10' x 12' Grade Level Door

10696 Haddington Dr, 120 Houston, TX 77025

- » 4,362 SF Total Available
  - » 2,878 SF Office
  - » 1,484 SF Warehouse
- » (1) Grade Level Door

10694 Haddington Dr, F Houston, TX 77025

- » 1,970 SF Total Available
  - » 1,182 SF Office
  - » 788 SF Warehouse
- » Shared Bathroom

10694 Haddington Dr, G Houston, TX 77025

- » 2,002 SF Total Available
  - » 100% Office
- » Shared Bathroom
- » Dedicated Break Room