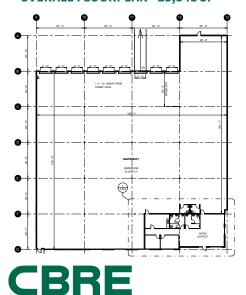

ndustrial Park with close proximity to Interstate 95

#### **FACILITY**

- ±25,541 SF Total
- ±1,978 SF Office Space
- ±23,563 SF Warehouse Space
- ESFR Sprinkler System
- 24' Clear Height
- 40' x 30' Column Spacing
- 150'-4" Building Depth
- 9 Dock High Doors with 1 Drive-in Doors with Permanent Ramps
- Fiber with Diversity Available
- 163'-9" Truck Court Depth
- 100% Air-Conditioned
- · Available Immediately

### **ADVANTAGES AND AMENITIES**

- Excellent location and surrounding amenities
- Prologis Clear Lease® Know your lease expenses and capital cost with greater certainty before your sign

Your single-source service for efficient move-in and operations: prologisessentials.com



Scan the QR code for more info!



# Prologis Gateway Center 200



## **OVERALL FLOORPLAN - 25,541 SF**



## **OFFICE SPACE - 1,978 SF**



### **Robert Smith**

robert.c.smith@cbre.com ph +1 561 478 0330 cell +1 561 707 5558 515 N Flagler Drive Suite 540 West Palm Beach, FL 33401 USA

### **Kirk Nelson**

kirk.nelson@cbre.com ph +1 561 227 1803 cell +1 561 716 9936 515 N Flagler Drive Suite 540 West Palm Beach, FL 33401 USA

#### Prologis Ashley McMullen Leasing Manager

amcmullen@prologis.com ph +1 954 316 1778 201 East Las Olas Blvd., Suite 1550 Ft. Lauderdale Florida 33301 United States of America