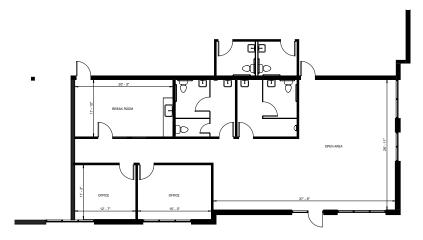

y to Interstate 95

#### **FACILITY**

- ±25,541 SF Total
- ±1,978 SF Office Space
- ±23,563 SF Warehouse Space
- ESFR Sprinkler System
- 24' Clear Height
- 40' x 30' Column Spacing
- 150'-4" Building Depth
- 9 Dock High Doors with 1 Drive-in Doors with Permanent Ramps
- Fiber with Diversity Available
- 163'-9" Truck Court Depth
- 100% Air-Conditioned
- · Available Immediately

### **ADVANTAGES AND AMENITIES**

- Excellent location and surrounding amenities
- Prologis Clear Lease® Know your lease expenses and capital cost with greater certainty before your sign

Your single-source service for efficient move-in and operations: prologisessentials.com



Scan the QR code for more info!



# Prologis Gateway Center 200



## **OVERALL FLOORPLAN - 25,541 SF**



## **OFFICE SPACE - 1,978 SF**



### **Robert Smith**

robert.c.smith@cbre.com ph +1 561 478 0330 cell +1 561 707 5558 515 N Flagler Drive Suite 540 West Palm Beach, FL 33401 USA

### **Kirk Nelson**

kirk.nelson@cbre.com ph +1 561 227 1803 cell +1 561 716 9936 515 N Flagler Drive Suite 540 West Palm Beach, FL 33401 USA

#### Prologis Ashley McMullen Leasing Manager

amcmullen@prologis.com ph +1 954 316 1778 201 East Las Olas Blvd., Suite 1550 Ft. Lauderdale Florida 33301 United States of America