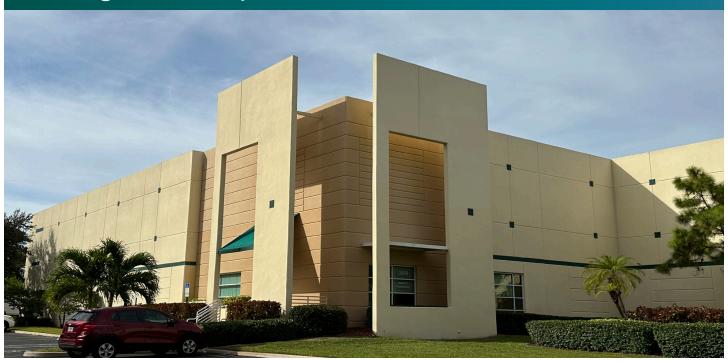

# Prologis Gateway Center 200

2017 High Ridge Road Boynton Beach, FL 33426 USA

## LOCATION

- Established Class "A" Industrial Park
- Industrial Park with close proximity to Interstate 95

#### **FACILITY**

- ±25,541 SF Total
- ±1,978 SF Office Space
- ±23,563 SF Warehouse Space
- ESFR Sprinkler System
- 24' Clear Height
- 40' x 30' Column Spacing
- 150'-4" Building Depth
- 9 Dock High Doors with 1 Drive-in Doors with Permanent Ramps
- Fiber with Diversity Available
- 163'-9" Truck Court Depth
- 100% Air-Conditioned
- · Available Immediately