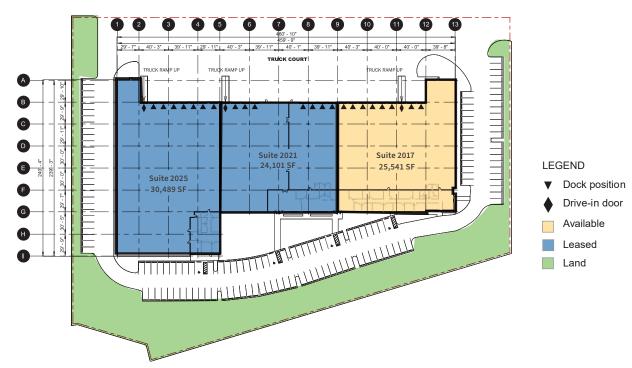

#### **FACILITY**

- ±25,541 SF Total
- ±1,978 SF Office Space
- ±23,563 SF Warehouse Space
- ESFR Sprinkler System
- 24' Clear Height
- 40' x 30' Column Spacing
- 150'-4" Building Depth
- 9 Dock High Doors with 1 Drive-in Doors with Permanent Ramps
- Fiber with Diversity Available
- 163'-9" Truck Court Depth
- 100% Air-Conditioned
- · Available Immediately

## **OVERALL FLOORPLAN - 25,541 SF**