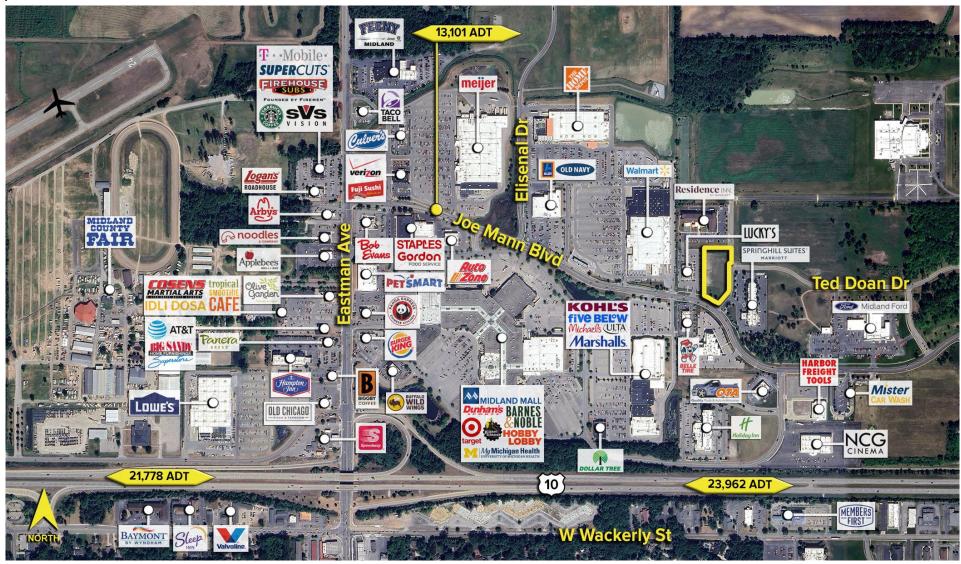

## **Expanded Aerial**

For more information, please contact:

JOE RIZQALLAH (616) 822 6310 jrizqallah@signatureassociates.com SIGNATURE ASSOCIATES 1188 East Paris Ave SE, Suite 220 Grand Rapids, MI 49546 www.signatureassociateswm.com

#### Area Information

The city's major shopping district is located north of town, on Eastman Avenue near US-10. There are several big-box stores located here, as well as the Midland Mall. Midland's downtown, on Main Street, includes local restaurants, artist co-ops, and local retail.