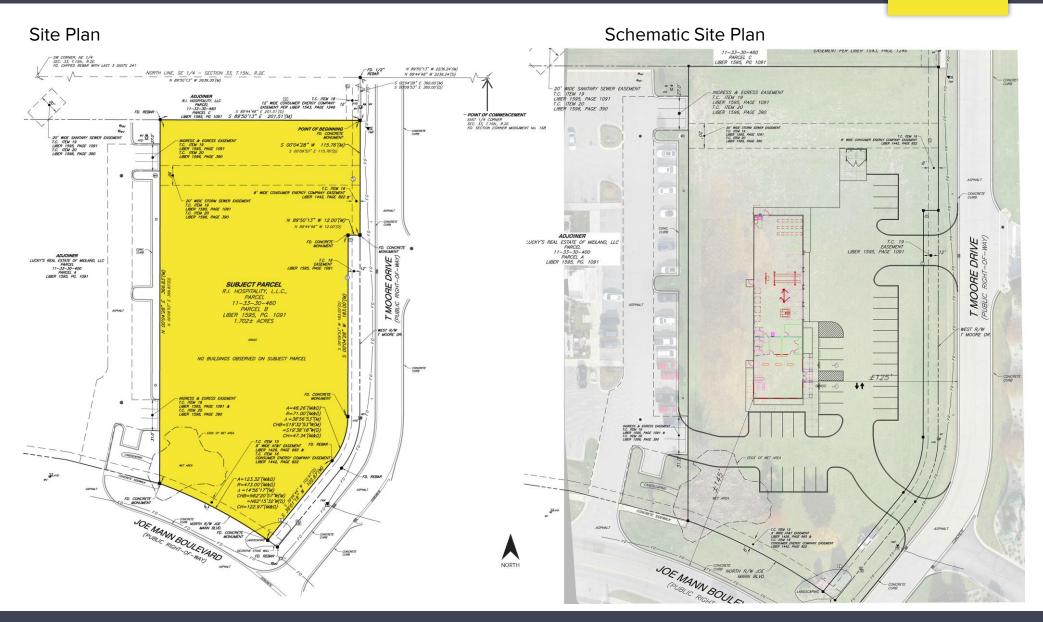

# 820 JOE MANN BOULEVARD MIDLAND, MICHIGAN

LAND FOR SALE

1.70 Acres Available

## PRIME RETAIL PARCEL

#### **PROPERTY FEATURES**

- Approximately 1.70 acres available
- Zoned Regional Commercial
- Excellent frontage
- Utilities available at street
- Sale Price: \$950,000

For more information, please contact: