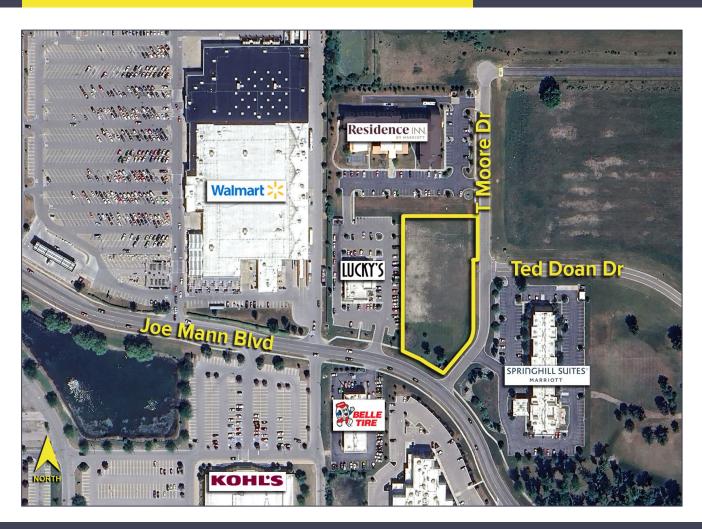

# 820 JOE MANN BOULEVARD MIDLAND, MICHIGAN

LAND FOR SALE

1.70 Acres Available

## PRIME RETAIL PARCEL

#### **PROPERTY FEATURES**

- Approximately 1.70 acres available
- Zoned Regional Commercial
- Excellent frontage
- Utilities available at street
- Sale Price: \$950,000

For more information, please contact: