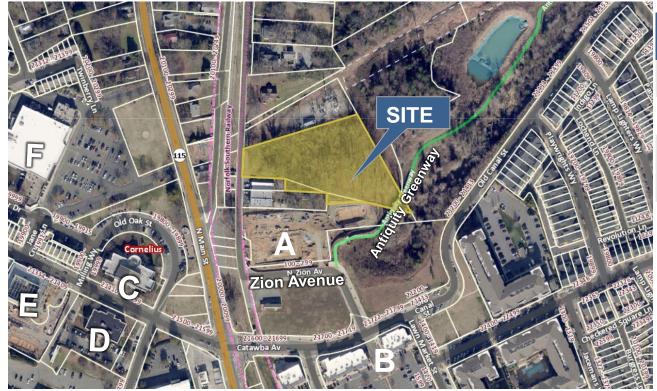

## 2.36 +/- acres

 Scarce development opportunity in Cornelius Town Center

Tax Parcel(s): 007-511-02 (2.26)

007-511-30 (.666)

007-511-31 (.033)

- Zoned: Town Center
- Wooded development site in Cornelius Town Center adjacent to Antiquity greenway. Walk to Harris Teeter, the newly opened Cain Performing Arts Center, Town Hall, Shoppes, & the future OMB Brewery & Biergarten
- Adjacent to the new Novant 15,000 SF medical office building
- Excellent mixed use multifamily development site in the heart of Cornelius-Davidson-Lake Norman market

- A. New Novant Medical Office Building
- **B.** Antiquity Neighborhood Center & Harris Teeter
- C. Cornelius Town Hall
- **D. Cornelius Police Station**
- E. Cain Arts Center
- F. Food Lion

## Property Highlights

Zoning Town Center

Utilities All available

007-511-02 (2.26) Tax parcel 007-511-30 (.666) 007-511-31 (.033)

Conveniently located:

Adjacent to the Antiquity Greenway

- 0.1 miles from Cornelius Town Hall
- 0.2 miles from Cain Center for the Arts
- 0.1 miles from Antiquity Neighborhood Town Center & Harris Teeter