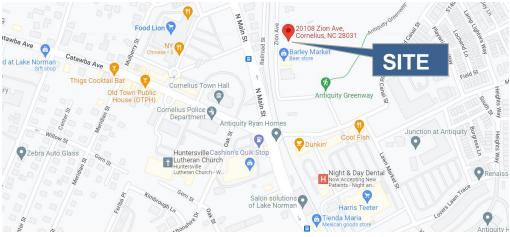

## 20108 Zion Avenue **Cornelius NC 28031**

## 2.36 +/- acres

 Scarce development opportunity in Cornelius Town Center

Tax Parcel(s): 007-511-02 (2.26)

007-511-30 (.666)

007-511-31 (.033)

- Zoned: Town Center
- Wooded development site in Cornelius Town Center adjacent to Antiquity greenway. Walk to Harris Teeter, the newly opened Cain Performing Arts Center, Town Hall, Shoppes, & the future OMB Brewery & Biergarten
- Adjacent to the new Novant 15,000 SF medical office building
- Excellent mixed use multifamily development site in the heart of Cornelius-Davidson-Lake Norman market

## Property Highlights

Zoning Town Center

Utilities All available

007-511-02 (2.26) Tax parcel 007-511-30 (.666) 007-511-31 (.033)

Conveniently located:

Adjacent to the Antiquity Greenway

- 0.1 miles from Cornelius Town Hall
- 0.2 miles from Cain Center for the Arts
- 0.1 miles from Antiquity Neighborhood Town Center & Harris Teeter