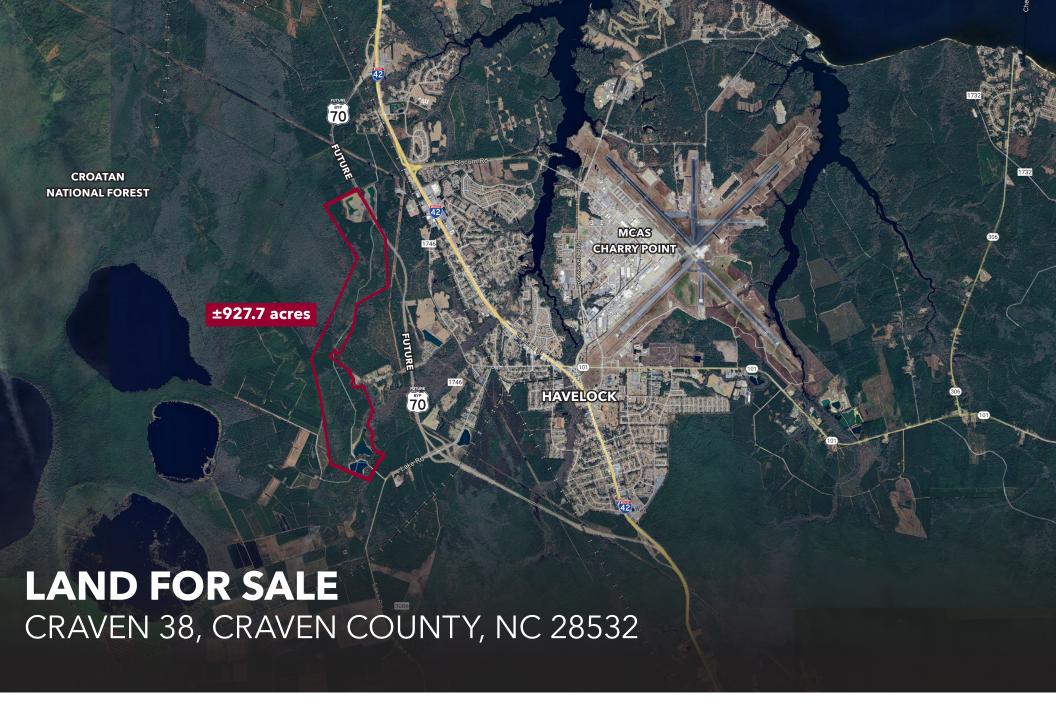

## **CRAVEN 38**

CRAVEN COUNTY, NC 28532

### **PROPERTY HIGHLIGHTS**

- ±927.7 Acres
- Site is a mixture of planted timber, wetlands, highlands, natural growth forest, and some cutover acreage
- Zoning is Rural, Electrical Power in the area, no water or sewer nearby
- The land has a mix of pine plantation of different ages, some hardwood, and areas of natural growth timber in lowlands
- The area has plentiful game including turkey, deer, duck, and bear
- Property is adjacent to the Croatan Forest and other privately owned hunting clubs with no access to the public, providing tremendous privacy and enjoyment
- Excellent location close to the Crystal Coast allowing for access to robust offshore and inshore fishing while enjoying the peace of the property and its recreational offerings
- Unique property insulated with proximity to The Croatan Forest and long-time hunting clubs providing a generational opportunity to hunt and recreate for years to come
- Property Priced at \$4,500/acre