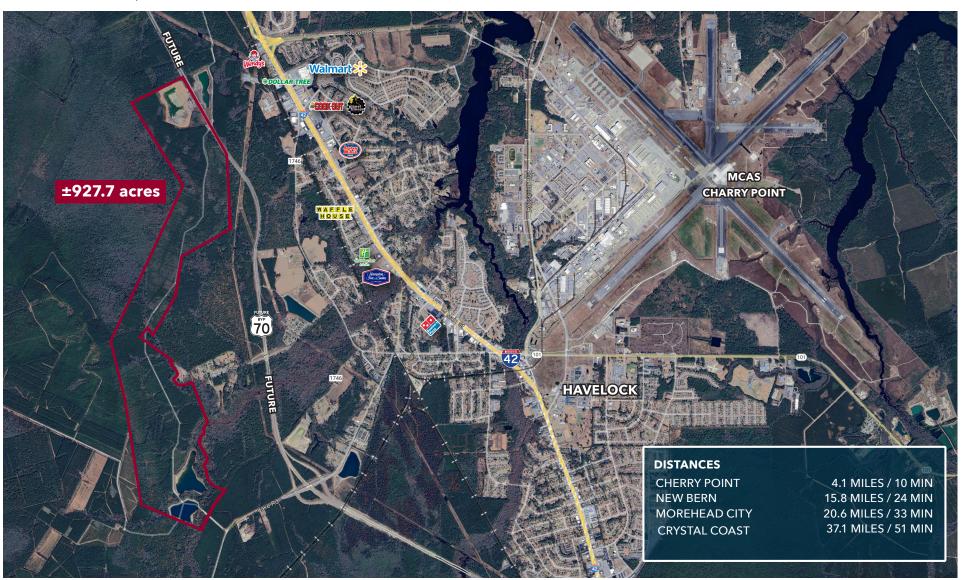

### **PROPERTY HIGHLIGHTS**

- ±927.7 Acres
- Site is a mixture of planted timber, wetlands, highlands, natural growth forest, and some cutover acreage
- Zoning is Rural, Electrical Power in the area, no water or sewer nearby
- The land has a mix of pine plantation of different ages, some hardwood, and areas of natural growth timber in lowlands
- The area has plentiful game including turkey, deer, duck, and bear
- Property is adjacent to the Croatan Forest and other privately owned hunting clubs with no access to the public, providing tremendous privacy and enjoyment
- Excellent location close to the Crystal Coast allowing for access to robust offshore and inshore fishing while enjoying the peace of the property and its recreational offerings
- Unique property insulated with proximity to The Croatan Forest and long-time hunting clubs providing a generational opportunity to hunt and recreate for years to come
- Property Priced at \$4,500/acre