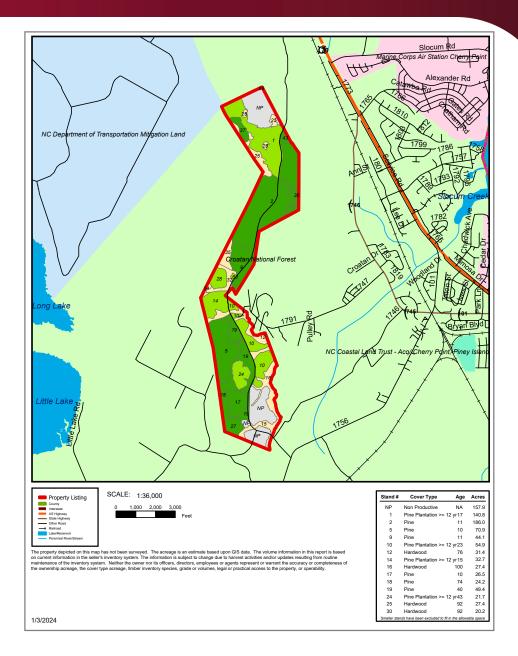

### **PROPERTY HIGHLIGHTS**

- ±927.7 Acres
- Site is a mixture of planted timber, wetlands, highlands, natural growth forest, and some cutover acreage
- Zoning is Rural, Electrical Power in the area, no water or sewer nearby
- The land has a mix of pine plantation of different ages, some hardwood, and areas of natural growth timber in lowlands
- The area has plentiful game including turkey, deer, duck, and bear
- Property is adjacent to the Croatan Forest and other privately owned hunting clubs with no access to the public, providing tremendous privacy and enjoyment
- Excellent location close to the Crystal Coast allowing for access to robust offshore and inshore fishing while enjoying the peace of the property and its recreational offerings
- Unique property insulated with proximity to The Croatan Forest and long-time hunting clubs providing a generational opportunity to hunt and recreate for years to come
- Property Priced at \$4,500/acre