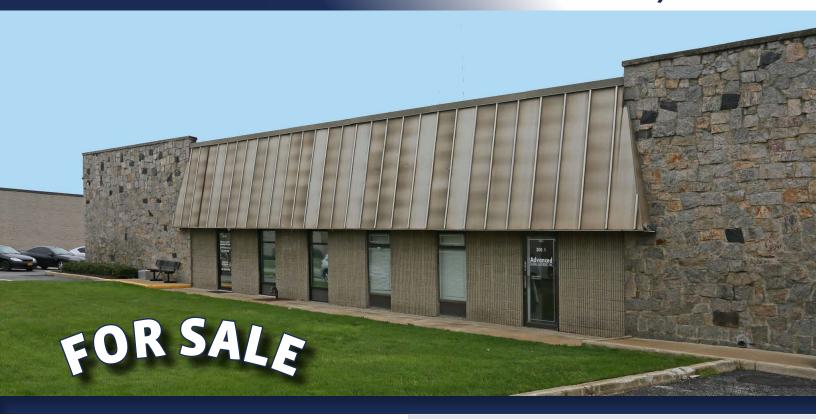

## 305 KNICKERBOCKER AVE. BOHEMIA, NY 11716

## **INDUSTRIAL UNIT**

- PART OF A +/- 32,060 SF MULTI-TENANTED BUILDING ON +/- 1.50 ACRES
- 24/7 ACCESS
- SIGNAGE
- LOCATED IN THE HEART OF MACARTHUR VETS HWY BUSINESS CORRIDOR, CLOSE TO VETS HWY., LONG ISLAND EXPY., SUNRISE HWY., LI MACARTHUR AIRPORT AND LIRR.
- WRAP AROUND BUILDING ACCESS