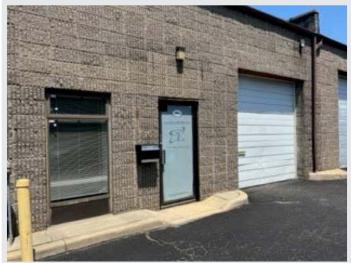

## **UNIT #2 | SPACE DETAILS:**

SPACE AVAILABLE: +/- 1,850 SF
ZONING: INDUSTRIAL
CEILING HT: +/- 13' CLEAR
LOADING: 1 DRIVE IN
HEAT: GAS

POWER: 200 AMPS / 3 PHASE

PARKING: GOOD

RE TAXES (2022/23): \$4,800 / YR

## **INDUSTRIAL UNIT**

- PART OF A +/- 32,060 SF MULTI-TENANTED BUILDING ON +/- 1.50 ACRES
- 24/7 ACCESS
- SIGNAGE
- LOCATED IN THE HEART OF MACARTHUR VETS HWY BUSINESS CORRIDOR, CLOSE TO VETS HWY., LONG ISLAND EXPY., SUNRISE HWY., LI MACARTHUR AIRPORT AND LIRR.
- WRAP AROUND BUILDING ACCESS