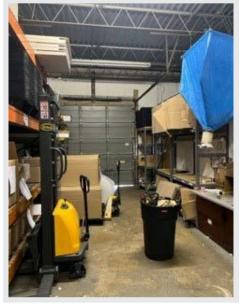

## **UNIT #2 | SPACE DETAILS:**

SPACE AVAILABLE: +/- 1,850 SF
ZONING: INDUSTRIAL
CEILING HT: +/- 13' CLEAR
LOADING: 1 DRIVE IN
HEAT: GAS

POWER: 200 AMPS / 3 PHASE

PARKING: GOOD

RE TAXES (2022/23): \$4,800 / YR

## **INDUSTRIAL UNIT**

- PART OF A +/- 32,060 SF MULTI-TENANTED BUILDING ON +/- 1.50 ACRES
- 24/7 ACCESS
- SIGNAGE
- LOCATED IN THE HEART OF MACARTHUR VETS HWY BUSINESS CORRIDOR, CLOSE TO VETS HWY., LONG ISLAND EXPY., SUNRISE HWY., LI MACARTHUR AIRPORT AND LIRR.
- WRAP AROUND BUILDING ACCESS