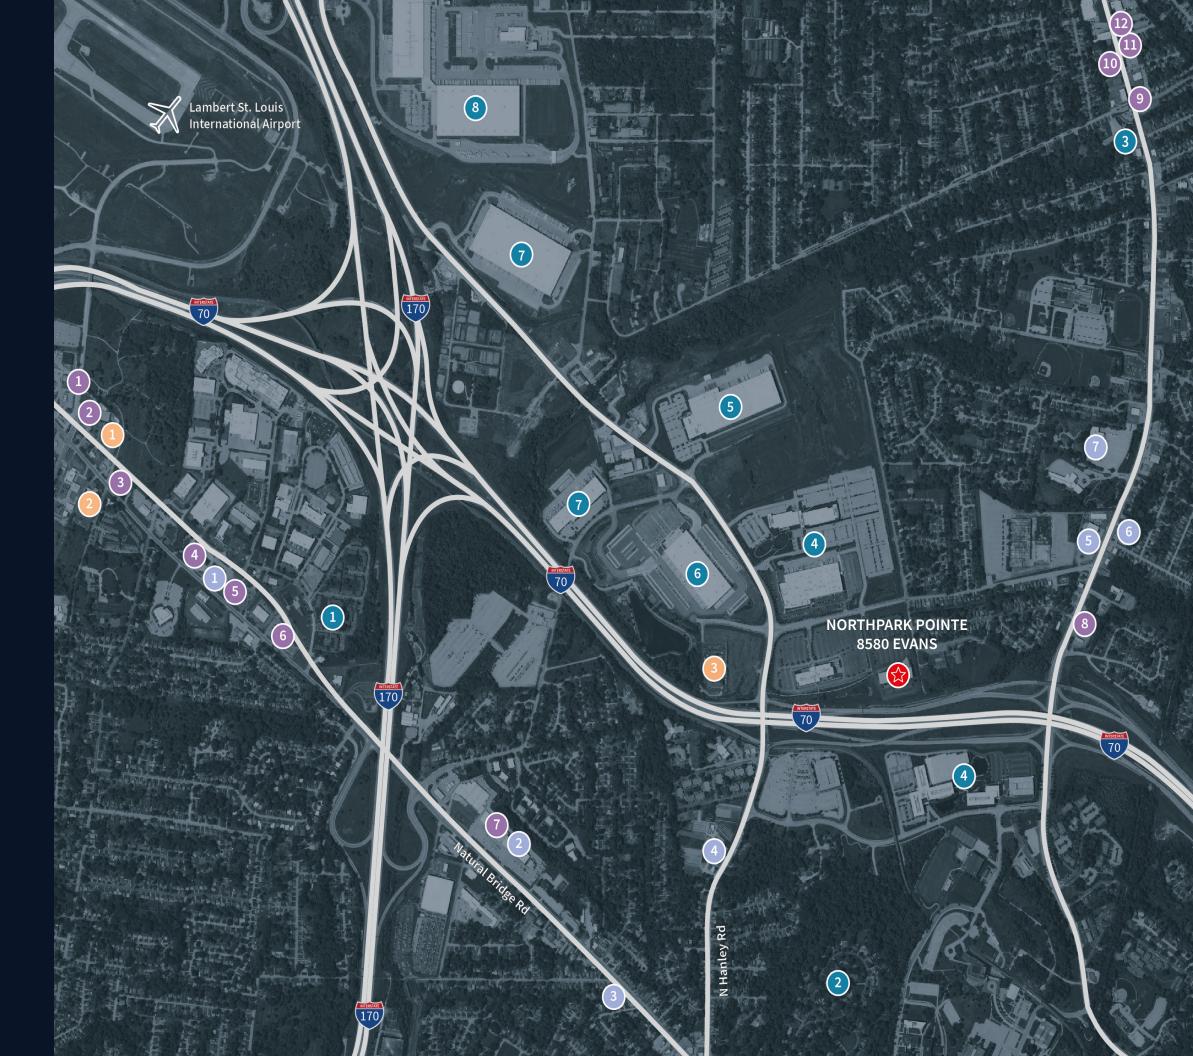

#### **MAP KEY**

#### Restaurants

- 1. Waffle House
- 2. Rally's
- 3. Church's Texas Chicken
- 4. Domino's Pizza
- 5. Le Herradura De Baule
- 6. White Castle
- 7. JMC Donuts
- 8. McDonald's
- 9. Chinese Express
- 10. Drake's Place Restaurant& BBQ Smoke house
- 11. Farazi Pizza
- 12. King of Soul

#### Businesses

- 1. LeadOff Innovations
- 2. Thompson Distribution Company Inc.
- 3. Onyx Business Consulting
- 4. Express Scripts
- 5. SK
- 6. E-commerce retailer
- 7. NorthPark Distribution Center
- 8. Schnucks

#### Retail

- 1. Jetway Plaza
- 2. Bel-Acres Shopping Center 2.
- 3. Discount Tire
- 4. Thies Farm & Greenhouses
- 5. Save A Lot
- 6. Family Dollar
- 7. Society of St. Vincent de Paul Thrift Outlet

#### Hotels

- L. Travelodge by Wyndham
- 2. Hotel RL St. Louis Airport
- 3. Hilton Garden Inn St. Louis Airport