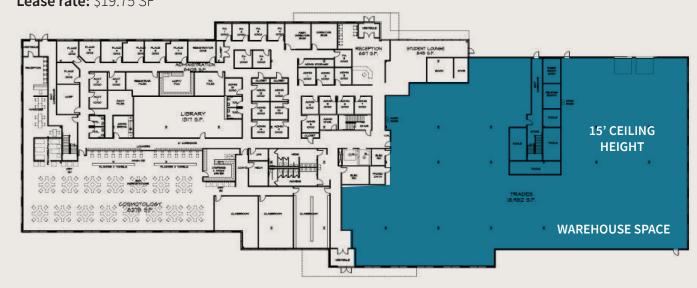

## Floor plans

Up to ± 90,000 SF available

#### **FIRST FLOOR**

± 45,000 SF available **Lease rate:** \$19.75 SF