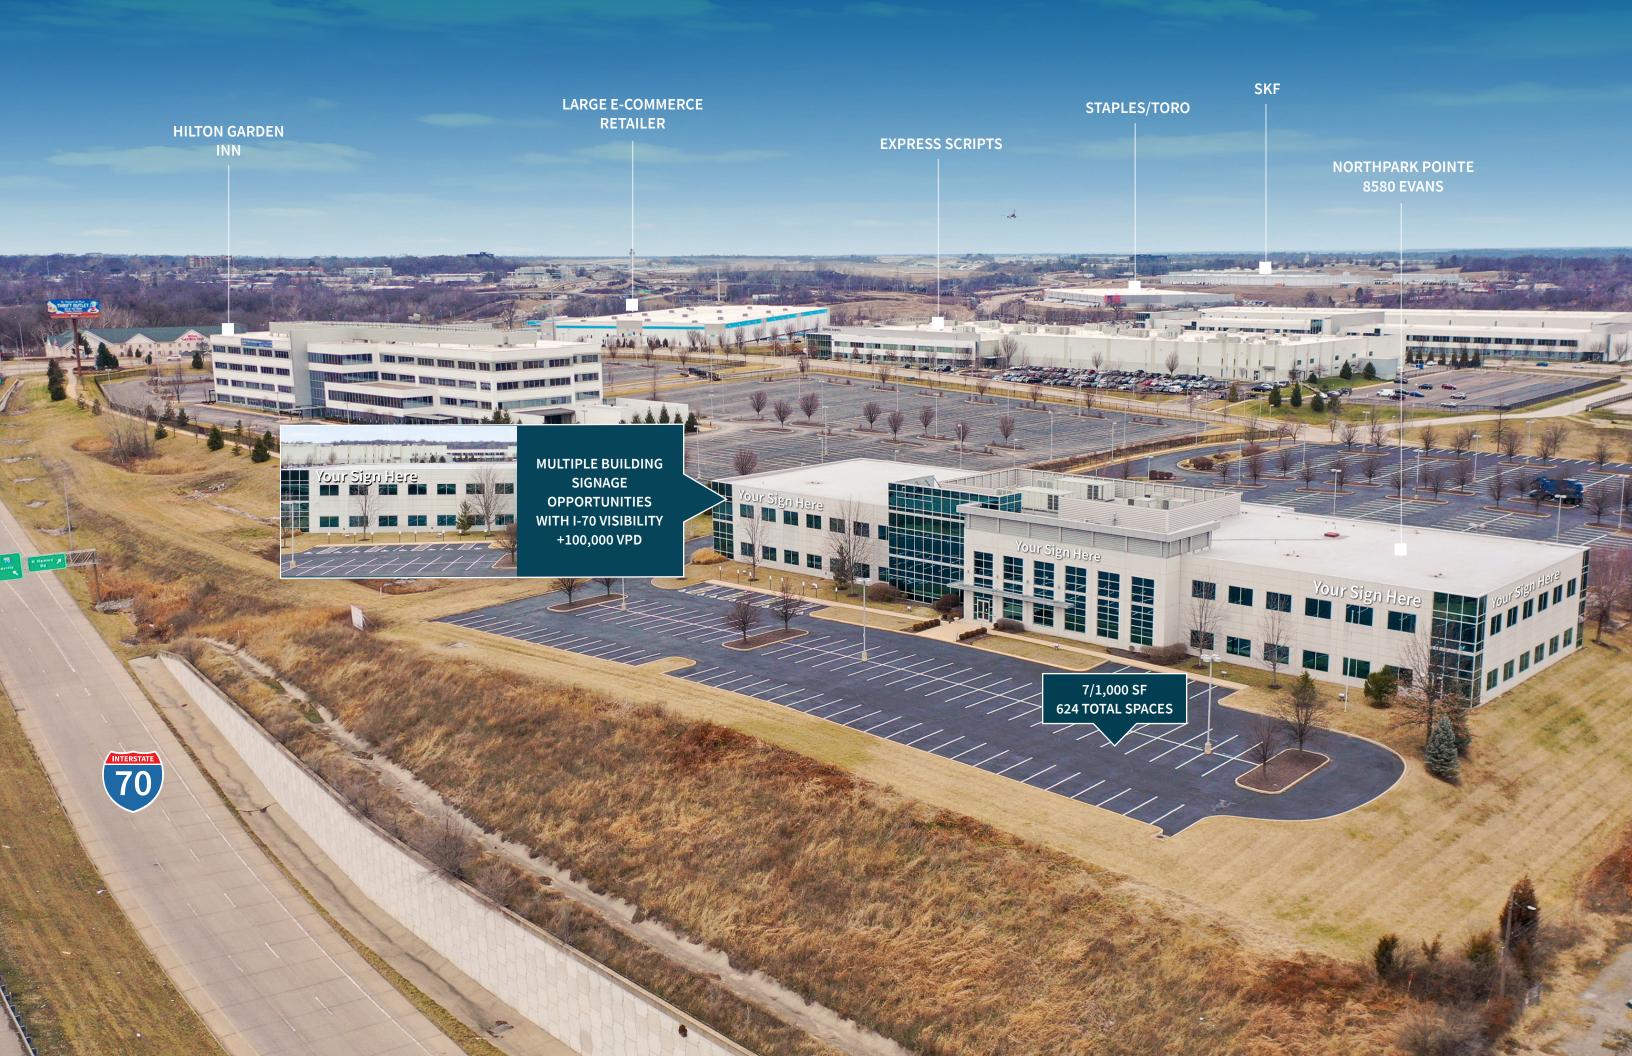

#### PROPERTY FEATURES

Z

Building size 90,000 SF

Divisible to 22,500 SF

7/1,000 SF 624 total spaces

Signage opportunity

Highway visibility

**For lease**Call broker
for pricing

### Location

8580 Evans is convenienty located in the NorthPark Business Park with close proximity to Lambert St. Louis International Airport and the University of Missouri –St Louis.

It is is situated on 550 acres with immediate access to Highway I-70, I-170 and I-270. Express Scripts, Schnucks Markets, SKF and many others have selected this location for their businesses.