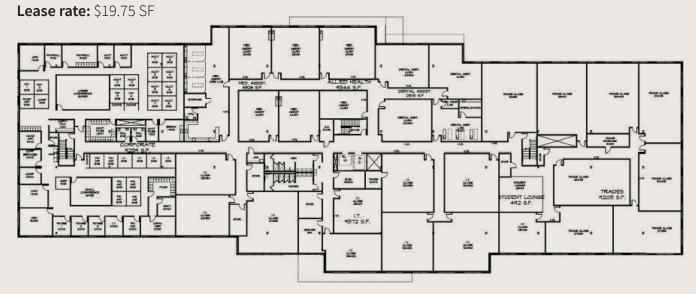

## Floor plans

Up to ± 90,000 SF available

#### **FIRST FLOOR**

± 45,000 SF available **Lease rate:** \$19.75 SF

#### **SECOND FLOOR**

± 45,000 SF available