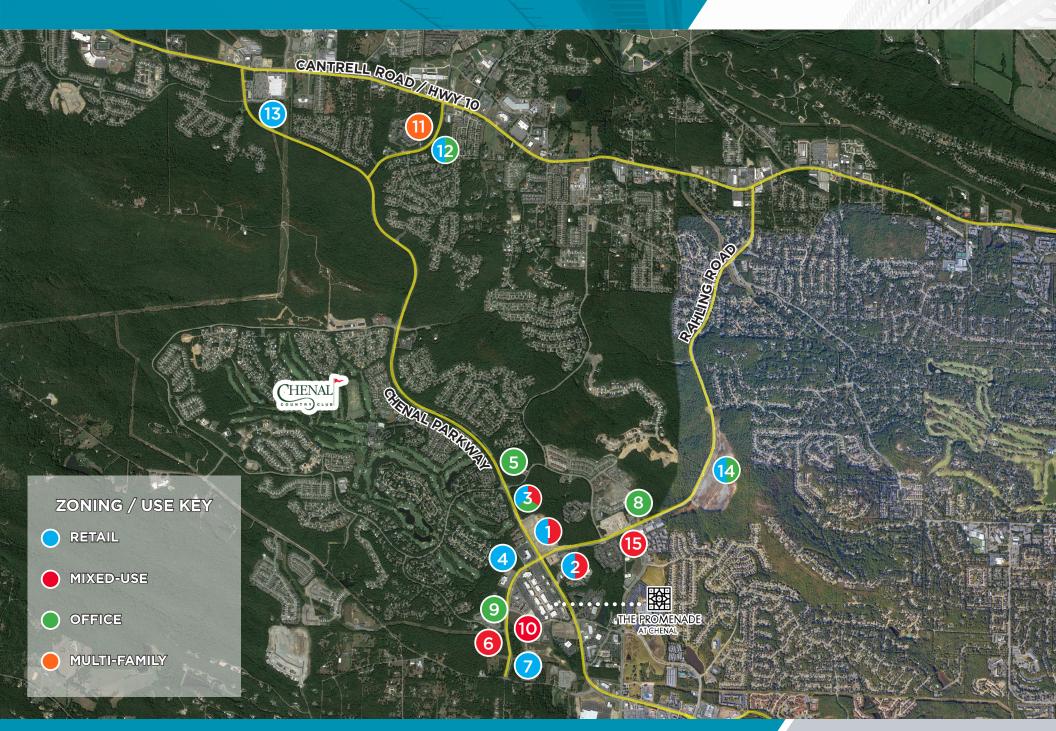

## CHENAL VALLEY MASTER MAP LITTLE ROCK, AR

## CHENAL VALLEY LITTLE ROCK, AR

|          | TRACT                | DESCRIPTION                             | ACRES    | ZONING / USE       | PRICE/SF             |
|----------|----------------------|-----------------------------------------|----------|--------------------|----------------------|
| 0        | SOLD TRACT 1 LOT 5   | Rahling Road                            | 1.44 AC  | C-3 / Retail       | \$23.00/SF           |
| 0        | SOLD TRACT 1 LOT 8   | Chenal Parkway/Rahling Rd               | 10.73 AC | C-3 / Multi-Use    | \$12.50/SF           |
| D        | TRACT 1 LOT 9        | LaMarche Drive (proposed)               | 9.30 AC  | C-3 / Multi-Use    | \$11.00/SF           |
| 2        | TRACT 2 LOT 1C       | Village at Rahling Road                 | 1.76 AC  | PCD / Multi-Use    | \$14.00/SF           |
| 2        | SOLD **TRACT 2 LOT 5 | Village at Rahling Road                 | 3.32 AC  | PCD / Retail       | \$22.00/SF           |
| 2        | TRACT 2 LOT 7        | Village at Rahling Road                 | 1.42 AC  | PCD / Retail       | \$22.00/SF           |
| 3        | TRACT 3 LOT 1        | Chenal Parkway/LaMarche Dr              | 2.92 AC  | C-3 / Retail       | \$24.00/SF           |
| 3        | TRACT 3 LOT 2        | Chenal Parkway                          | 2.87 AC  | C-1 / Retail       | \$22.00/SF           |
| 3        | TRACT 3 LOT 3        | Chenal Valley Drive/Chenal Parkway      | 2.71 AC  | C-1 / Retail       | \$22.00/SF           |
| 3        | TRACT 3 LOT 4        | Chenal Valley Dr/LaMarche Dr (proposed) | 6.98 AC  | O-2 / Office       | \$9.00/SF            |
| 3        | TRACT 3 LOT 5        | LaMarche Drive (proposed)               | 7.52 AC  | C-1 / Multi-Use    | \$12.00/SF           |
| 3        | TRACT 3 LOT 6        | Chenal Valley Dr/LaMarche Dr (proposed) | 8.96 AC  | O-2 / Office       | \$8.00/SF            |
| 4        | TRACT 4A             | Rahling Road                            | 2.79 AC  | C-3 / Retail       | \$20.00/SF           |
| 4        | TRACT 4B             | Rahling Road                            | 1.98 AC  | C-3 / Retail       | \$20.00/SF           |
| 4        | TRACT 4E             | Rahling Road                            | 2.62 AC  | C-3 / Retail       | \$20.00/SF           |
| 5        | TRACT 11 LOT 1       | Chenal Parkway/Chenal Valley Drive      | 3.26 AC  | POD / Office       | \$7.00SF             |
| 5        | TRACT 11 LOT 2       | Chenal Parkway/Chenal Valley Drive      | 2.42 AC  | POD / Office       | \$6.00/SF            |
| 5        | TRACT 11 LOT 3       | Chenal Parkway/Chenal Valley Drive      | 2.26 AC  | POD / Office       | \$6.00/SF            |
| 5        | TRACT 11 LOT 4       | Chenal Parkway/Chenal Valley Drive      | 3.79 AC  | POD / Office       | \$12.00/SF           |
| 5        | TRACT 11 LOT 5       | Chenal Parkway/Chenal Valley Drive      | 2.50 AC  | POD / Office       | \$12.00/SF           |
| <b>5</b> | TRACT 11 LOT 6       | Chenal Parkway/Chenal Valley Drive      | 3.80 AC  | POD / Office       | \$12.00/SF           |
| 5        | TRACT 11 LOT 7       | Chenal Parkway/Chenal Valley Drive      | 2.69 AC  | POD / Office       | \$8.00/SF            |
| 5        | TRACT 11 LOT 8       | Chenal Parkway/Chenal Valley Drive      | 2.12 AC  | POD / Office       | \$8.00/SF            |
| 6        | TRACT 14             | Rahling Road/Champagnolle Drive         | 13.87 AC | PRD / Multi-Use    | \$10.00/SF           |
| 7        | TRACT 14B            | Rahling Road/Kanis Road                 | 3.75 AC  | C-3 / Retail       | \$12.50/SF           |
| 8        | TRACT 53D            | Rahling Road                            | 5.90 AC  | O-3 / Office       | \$12.00/SF           |
| 9        | TRACT 76             | Rahling Road                            | 1.94 AC  | O-3 / Office       | \$13.50/SF           |
| 10       | TRACT 77             | Rahling Road/St. Vincent Way            | 8.01 AC  | PCD / Multi-Use    | \$14.00/SF           |
| 1        | TRACT 133            | Chenonceau Blvd                         | 12.32 AC | O-3 / Multi-Family | \$7.00/SF            |
| 2        | TRACT 134            | Chenonceau Blvd                         | 5.51 AC  | C-3 / Retail       | \$10.00/SF           |
| 2        | TRACT 134A           | Chenonceau Blvd                         | 7.93 AC  | O-3 / Office       | \$7.00/SF            |
| B        | TRACT 138            | Chenal Parkway (Walmart)                | 10.59 AC | C-3 / Retail       | \$10.00 - \$18.00/SF |
| 14       | TRACT 201A           | Rahling Road                            | 25.29 AC | C-1 / Retail       | \$10.00 - \$16.00/SF |
| 14       | TRACT 201E           | Rahling Road                            | 13.70 AC | O-3 / Office       | \$6.00/SF            |
| <b>(</b> | TRACT 300 Lot 1      | Kirk Road                               | 4.21 AC  | C-1 / Multi-Use    | \$14.00/SF           |