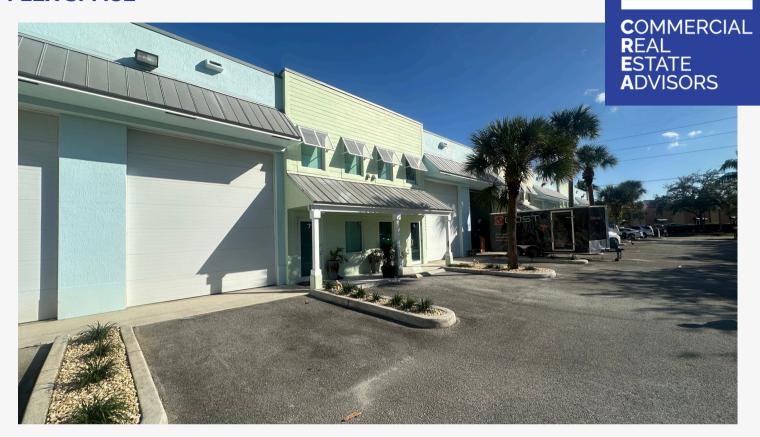

## FOR LEASE ±1,412 SF

1200 NE 7TH AVE, FORT LAUDERDALE FL, 33304 FLEX SPACE

## **PROPERTY FEATURES:**

- 20 ft Clear Ceiling Height
- 10% office
- 400 SF of Additional Mezzanine Space
- Climate Controlled Warehouse
- Oversized Motorized Grade Level Door
- Secured/Fenced Parking Area
- Downtown Fort Lauderdale