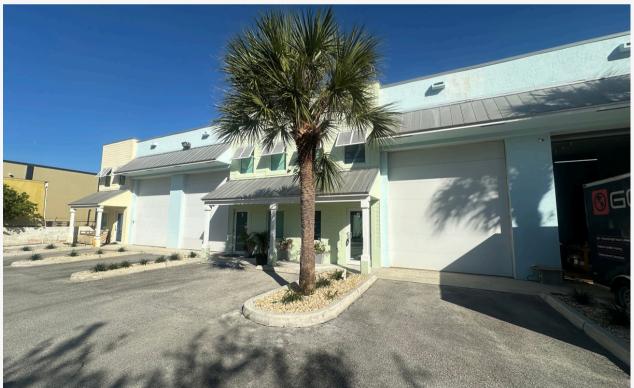

## FOR LEASE ±1,412 SF

1200 NE 7TH AVE, FORT LAUDERDALE FL, 33304 FLEX SPACE

## **PROPERTY FEATURES:**

- 20 ft Clear Ceiling Height
- 10% office
- 400 SF of Additional Mezzanine Space
- Climate Controlled Warehouse
- Oversized Motorized Grade Level Door
- Secured/Fenced Parking Area
- Downtown Fort Lauderdale