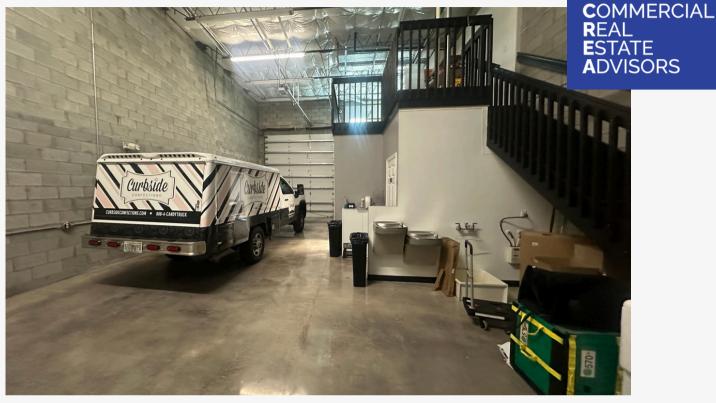

## **PROPERTY FEATURES:**

- 20 ft Clear Ceiling Height
- 10% office
- 400 SF of Additional Mezzanine Space
- Climate Controlled Warehouse
- Oversized Motorized Grade Level Door
- Secured/Fenced Parking Area
- Downtown Fort Lauderdale