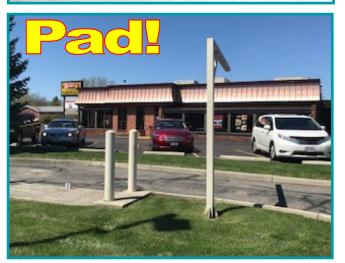

#### PROPERTY HIGHLIGHTS

- 2,000 4,740 sf Available Suite 106-108
- 1,500 sf former Medical Space Suite 108
- 1,700 sf former Medical/Office Suite 114
- · Outparcel pad available for ATM
- First class retail/office/medical suite available for lease.
- Located on N Limestone Street/ State Route 72 approximately 2 miles north of downtown on Springfield's main northsouth corridor
- · Great Visibility and Pylon Signage
- Traffic counts 17,650 vpd
- Low starting lease rates

### **Pictures of Space and ATM Available**

www.equity.net | 937.291.1179 | 11 West Monument Avenue, Suite 506, Dayton, Ohio 45402