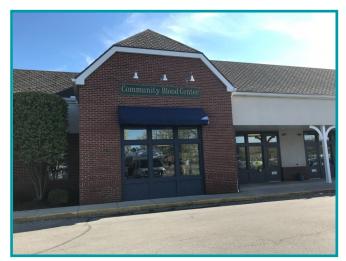

### Limestone Center Shopping Center For Lease 2200 North Limestone Springfield, OH 45503

#### PROPERTY HIGHLIGHTS

- 2,000 4,740 sf Available Suite 106-108
- 1,500 sf former Medical Space Suite 108
- 1,700 sf former Medical/Office Suite 114
- · Outparcel pad available for ATM
- First class retail/office/medical suite available for lease.
- Located on N Limestone Street/ State Route 72 approximately 2 miles north of downtown on Springfield's main northsouth corridor
- · Great Visibility and Pylon Signage
- Traffic counts 17,650 vpd
- Low starting lease rates