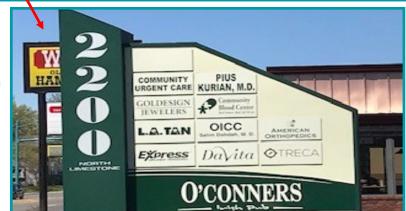

# **Great Pylon Signage!**

| DEMOGRAPHICS       | 1 Mile   | 3 Miles  | 5 Miles  |
|--------------------|----------|----------|----------|
| Population         | 7,987    | 53,066   | 85,142   |
| Average HH Income  | \$74,957 | \$52,877 | \$55,879 |
| Daytime Population | 3,864    | 28,657   | 39,143   |