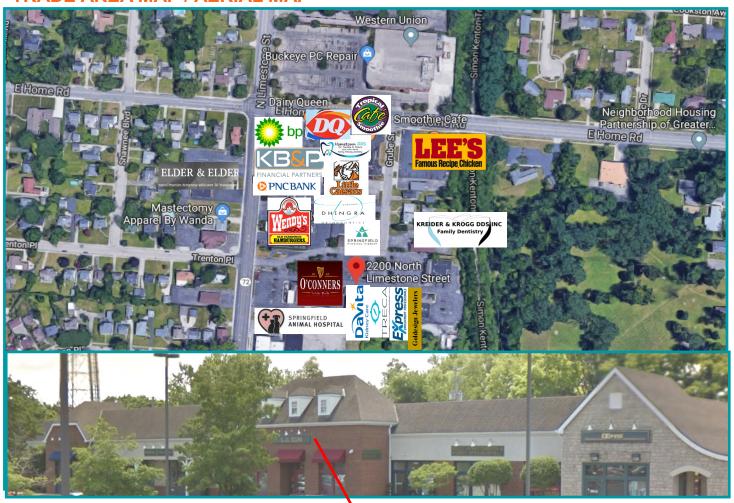

# Limestone Center Shopping Center For Lease 2200 North Limestone Springfield, OH 45503

TRADE AREA MAP / AERIAL MAP