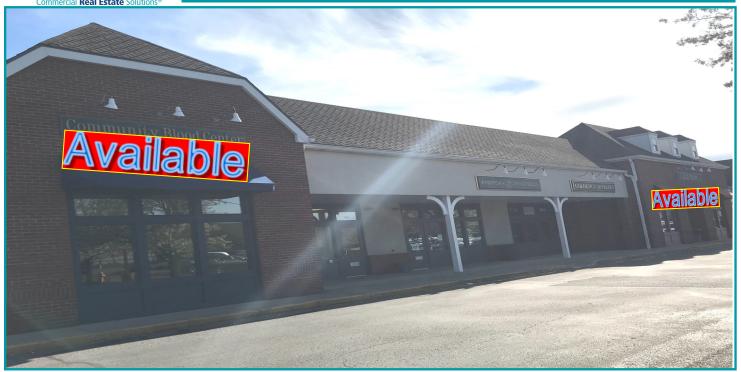

### **Pictures of Space and ATM Available**

www.equity.net | 937.291.1179 | 11 West Monument Avenue, Suite 506, Dayton, Ohio 45402

#### PROPERTY HIGHLIGHTS

- 2,000 4,740 sf Available Suite 106-108
- 1,500 sf former Medical Space Suite 108
- 1,700 sf former Medical/Office Suite 114
- · Outparcel pad available for ATM
- First class retail/office/medical suite available for lease.
- Located on N Limestone Street/ State Route 72 approximately 2 miles north of downtown on Springfield's main northsouth corridor
- · Great Visibility and Pylon Signage
- Traffic counts 17,650 vpd
- Low starting lease rates