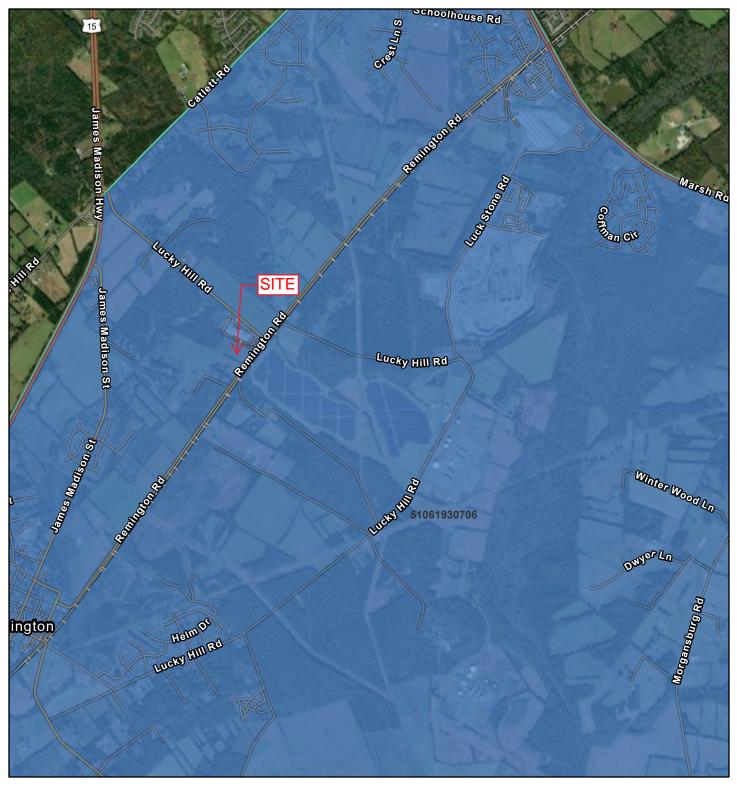

#### **LOCATION OVERVIEW**

Located on Remington Rd. directly across from the Dominion Power Remington Solar Farm. Just over 1 mile to both Rt. 28 & Rt. 15/29. This property is in a Qualified Opportunity Zone!

#### LOCATION MAP