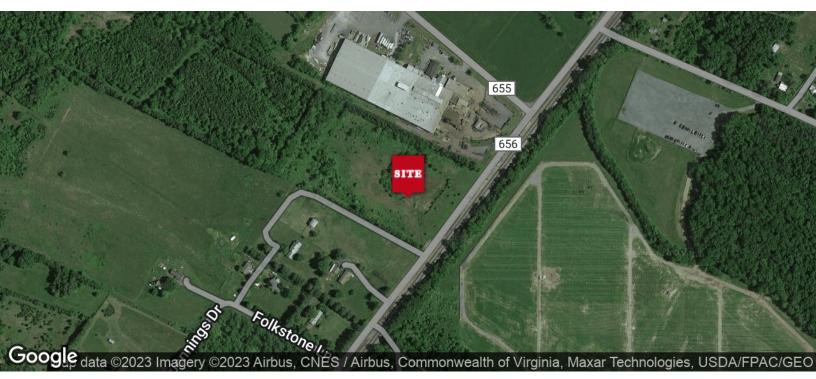

many additional by-right uses including contractor's shop/warehouse, auto repair (mechanical & body), farm equipment sales, rental & service, self-storage and more.

#### **LOCATION OVERVIEW**

Located on Remington Rd. directly across from the Dominion Power Remington Solar Farm. Just over 1 mile to both Rt. 28 & Rt. 15/29. This property is in a Qualified Opportunity Zone!

**PRESENTED BY:** 



#### FOR SALE

## SITE PLAN APPROVED INDUSTRIAL LAND

REMINGTON RD. REMINGTON, VA 22734

#### SITE PLAN



**PRESENTED BY:** 

CHUCK RECTOR PRINCIPAL 703.330.1224 chuck@weber-rector.com

Offering is subject to errors, omissions, prior sale, change in price, or withdrawal without notice.



# FOR SALE SITE PLAN APPROVED INDUSTRIAL LAND

#### **REMINGTON RD. REMINGTON, VA 22734**

#### LOCATION MAP





#### **PRESENTED BY:**

CHUCK RECTOR PRINCIPAL 703.330.1224 chuck@weber-rector.com Offering is subject to errors, omissions, prior sale, change in price, or withdrawal without notice.



## **Opportunity Zones**



3/10/2022, 12:48:30 PM

opportunity\_zones



VITA, Esri, HERE, Garmin, SafeGraph, GeoTechnologies, Inc., METI/ NASA, USGS, EPA, NPS, US Census Bureau, USDA, Maxar