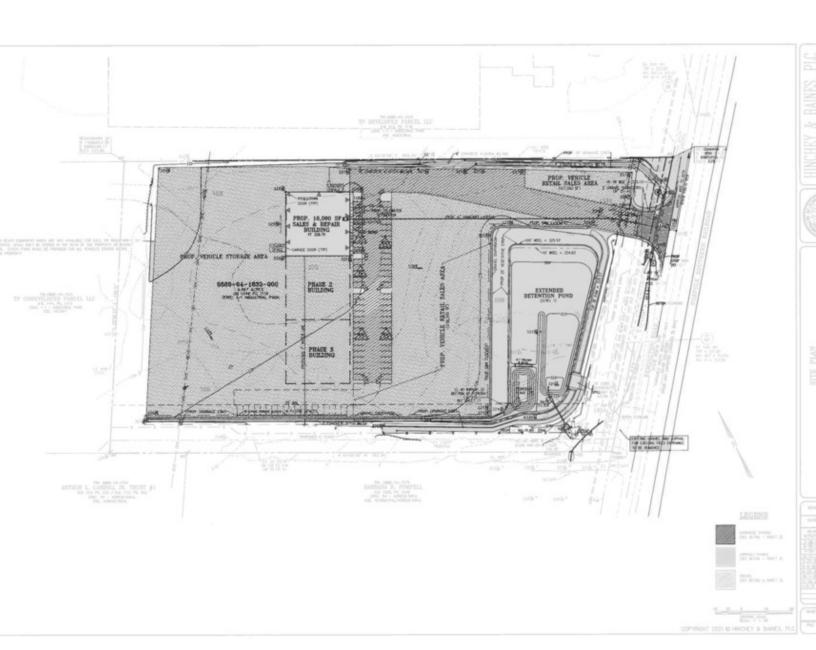

#### **PROPERTY OVERVIEW**

Approximately 9 acres available for sale. The property is site plan approved for a 30,000 SF vehicle/truck & heavy equipment sales, rental and service facility with related parking. I-1 Zoning allows for many additional by-right uses including contractor's shop/warehouse, auto repair (mechanical & body), farm equipment sales, rental & service, self-storage and more.

#### SITE PLAN

**PRESENTED BY:** 

CHUCK RECTOR PRINCIPAL 703.330.1224 chuck@weber-rector.com

Offering is subject to errors, omissions, prior sale, change in price, or withdrawal without notice.