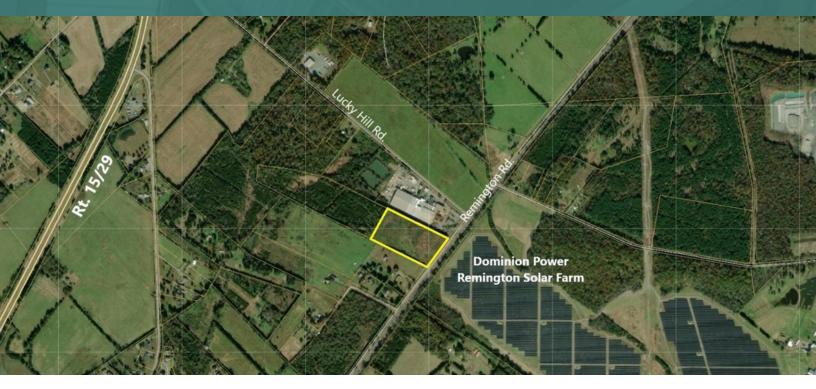

#### **LOCATION OVERVIEW**

Located on Remington Rd. directly across from the Dominion Power Remington Solar Farm. Just over 1 mile to both Rt. 28 & Rt. 15/29. This property is in a Qualified Opportunity Zone!