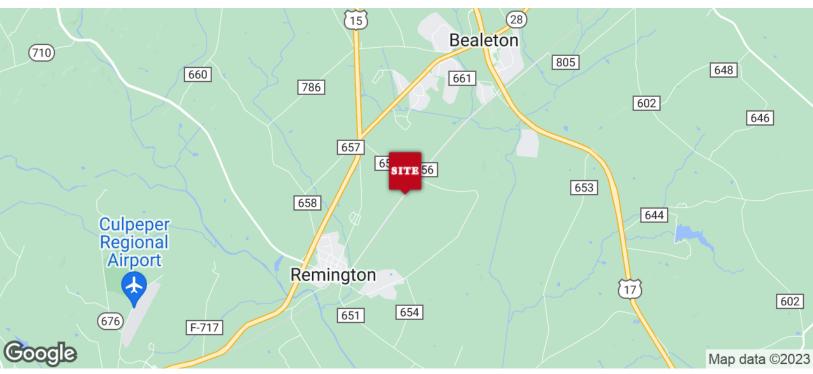

ny additional by-right uses including contractor's shop/warehouse, auto repair (mechanical & body), farm equipment sales, rental & service, self-storage and more.

#### **LOCATION OVERVIEW**

Located on Remington Rd. directly across from the Dominion Power Remington Solar Farm. Just over 1 mile to both Rt. 28 & Rt. 15/29. This property is in a Qualified Opportunity Zone!

**PRESENTED BY:** 



#### FOR SALE

## SITE PLAN APPROVED INDUSTRIAL LAND

REMINGTON RD. REMINGTON, VA 22734

#### SITE PLAN



**PRESENTED BY:** 

CHUCK RECTOR PRINCIPAL 703.330.1224 chuck@weber-rector.com

Offering is subject to errors, omissions, prior sale, change in price, or withdrawal without notice.



# FOR SALE SITE PLAN APPROVED INDUSTRIAL LAND

#### **REMINGTON RD. REMINGTON, VA 22734**

#### LOCATION MAP





#### **PRESENTED BY:**

CHUCK RECTOR PRINCIPAL 703.330.1224 chuck@weber-rector.com Offering is subject to errors, omissions, prior sale, change in price, or withdrawal without notice.



## **Opportunity Zones**



3/10/2022, 12:48:30 PM

opportunity\_zones



VITA, Esri, HERE, Garmin, SafeGraph, GeoTechnologies, Inc., METI/ NASA, USGS, EPA, NPS, US Census Bureau, USDA, Maxar