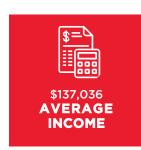

## **STRONG DEMOS**

HIGH DAYTIME POPULATION

**JOIN TENANTS** 

**DEMOGRAPHICS** 

LOOK boutique salon

PAPETERIE

TRADER JOE'

|                           | 1 MILE    | 3 MILES   | 5 MILES   |
|---------------------------|-----------|-----------|-----------|
| Population                | 5,759     | 48,803    | 174,467   |
| Households                | 2,637     | 20,383    | 73,179    |
| Avg. Household Income     | \$139,174 | \$137,036 | \$132,669 |
| <b>Daytime Population</b> | 7,863     | 63,217    | 188,279   |