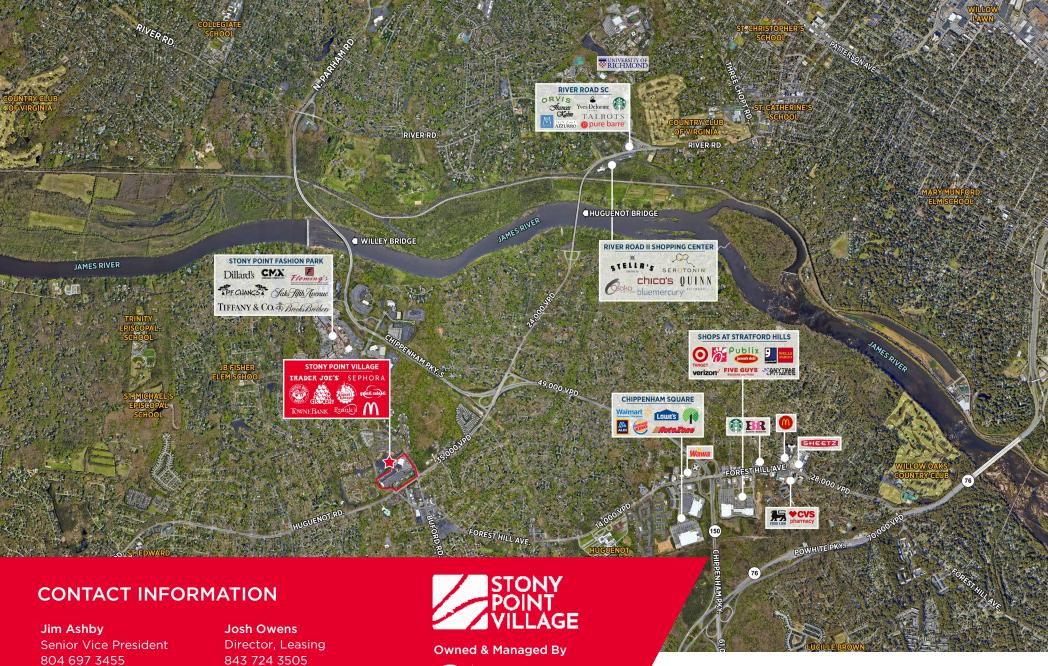

## PRIME LOCATION

CONVENIENT ACCESS VIA HUGUENOT ROAD IN BON AIR AREA OF RICHMOND

Thalhimer Center | 11100 W. Broad Street Glen Allen, VA 23060 | www.thalhimer.com