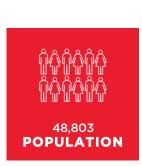

## **STRONG DEMOS**

HIGH DAYTIME POPULATION

**JOIN TENANTS** 

**DEMOGRAPHICS** 

LOOK boutique salon

PAPETERIE

TRADER JOE'

|                           | 1 MILE    | 3 MILES   | 5 MILES   |
|---------------------------|-----------|-----------|-----------|
| Population                | 5,759     | 48,803    | 174,467   |
| Households                | 2,637     | 20,383    | 73,179    |
| Avg. Household Income     | \$139,174 | \$137,036 | \$132,669 |
| <b>Daytime Population</b> | 7,863     | 63,217    | 188,279   |