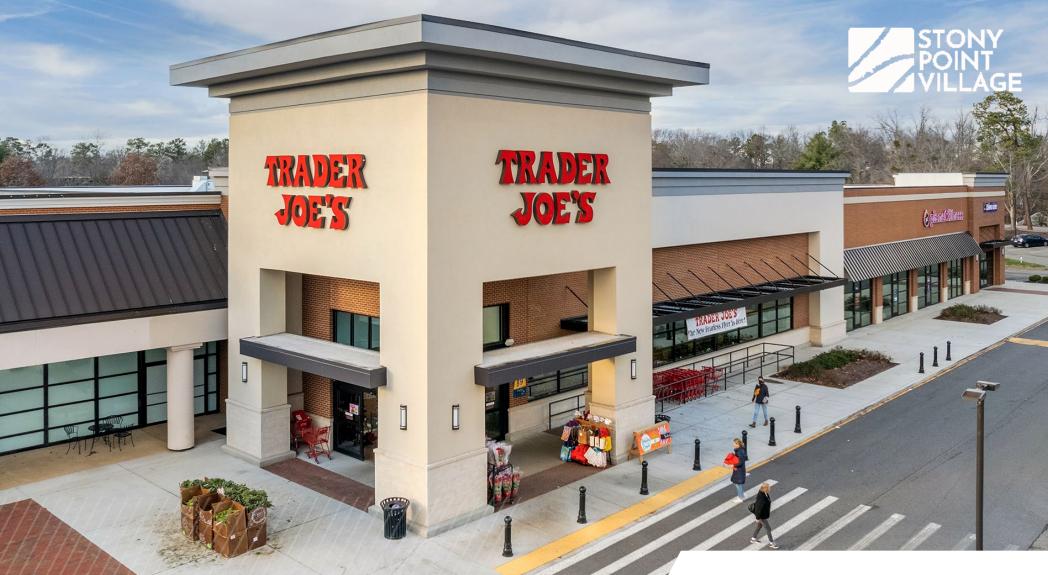

# **STONY POINT VILLAGE**

Huguenot Road @ Forest Hill Avenue Richmond, Virginia 23235

#### **PROPERTY OVERVIEW**

114,422

SF TOTAL NEIGHBORHOOD CENTER

### **DIVERSE TENANT MIX**

TRADER JOE'S, GOOD FOODS GROCERY, PLANET FITNESS & SEPHORA