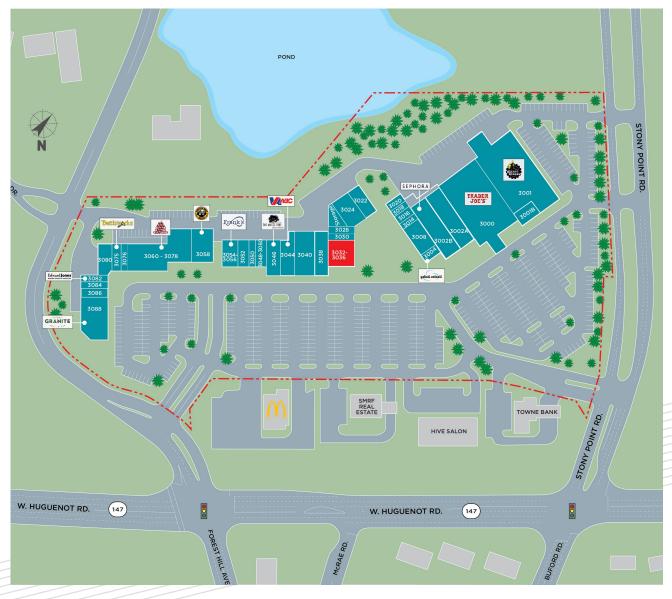

#### **CENTER SITE PLAN**

| Suite #   | Tenant                    | AVAILAB<br>LE |
|-----------|---------------------------|---------------|
| 3000      | Trader Joe's              |               |
| 3001      | Planet Fitness            |               |
| 3001B     | CORA Physical Therapy     |               |
| 3002A     | Dog Krazy                 |               |
| 3002B     | Sephora                   |               |
| 3004      | Gelati Celesti            |               |
| 3008      | Shops at 5807             |               |
| 3014      | Music Tree                |               |
| 3016      | Baggio                    |               |
| 3018      | Stony Point Shoe Repair   |               |
| 3020      | Look Salon                |               |
| 3022      | Milby's Just Kids         |               |
| 3024      | Bikram Hot Yoga           |               |
|           | Storage                   |               |
| 3028      | Milby's Just Kids         |               |
| 3030      | CottageCare               |               |
| 3032-3036 | AVAILABLE                 | 3,678 SF      |
|           | 2nd Generation Restaurant |               |
| 3038-3040 | Richard L. Byrd, DDS      |               |
| 3044      | ABC                       |               |
| 3046      | Music Tree                |               |
| 3048-3050 | Papeterie                 |               |
| 3052      | Diva Nails                |               |
| 3054-3056 | Frank's Pizzeria          |               |
| 3058      | Einstein Bagels           |               |
| 3060-3078 | Good Foods Grocery        |               |
| 3076      | Dr. Lillian Purvis        |               |
| 3075      | Bottleworks               |               |
| 3080      | Alchemists                |               |
| 3082      | EdwardJones Investments   |               |
| 3084      | Hair Cuttery              |               |
| 3086      | Tings Chinese             |               |
| 3088      | The Granite Grill & Bar   |               |
|           |                           |               |

| OWNED BY OTHERS                  |  |
|----------------------------------|--|
| Shaheen, Ruth, Martin & Fonville |  |
| McDonald's                       |  |
| Towne Bank                       |  |
| Hive Salon                       |  |