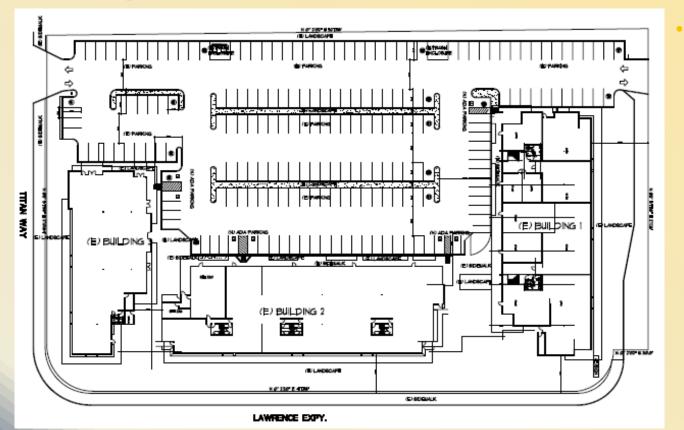

### Site Map:

206 Stalls on Site. In addition, property has parking easements with adjacent property at 500 Lawrence **Expressway for** an additional 59 stalls.