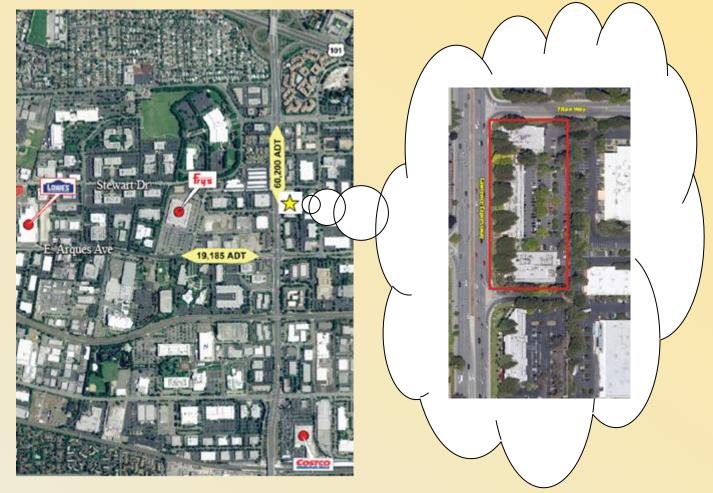

Aerial:

### **Property Highlights:**

- High Profile Silicon Valley Location The Property is easily walkable and accessible to and from the many of office buildings and R&D campuses that surround it.
- New Residential Being Developed Within Walking Distance to the Property
- Strong Daytime/Early Evening Population
- Excellent Access to Highways 101 & 237