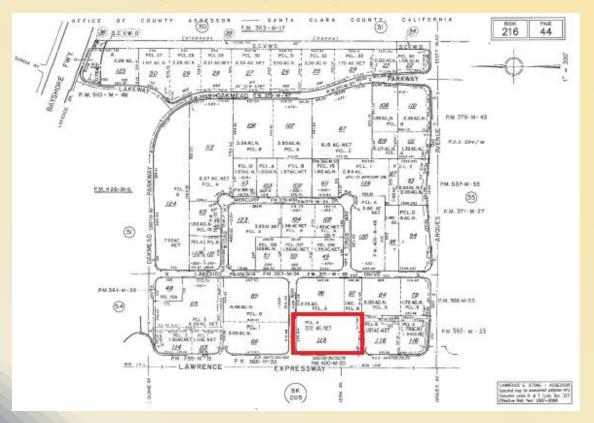

### Parcel Map / Property Profile:

- Square Feet: 48,590 SF
- Lot Size: 3.72Acres
- Year Built: 1978
- Use Code: Retail Stores (Personal Services, Photography, Travel)
- Primary Owner: Lawrence Commercial Center, LLC