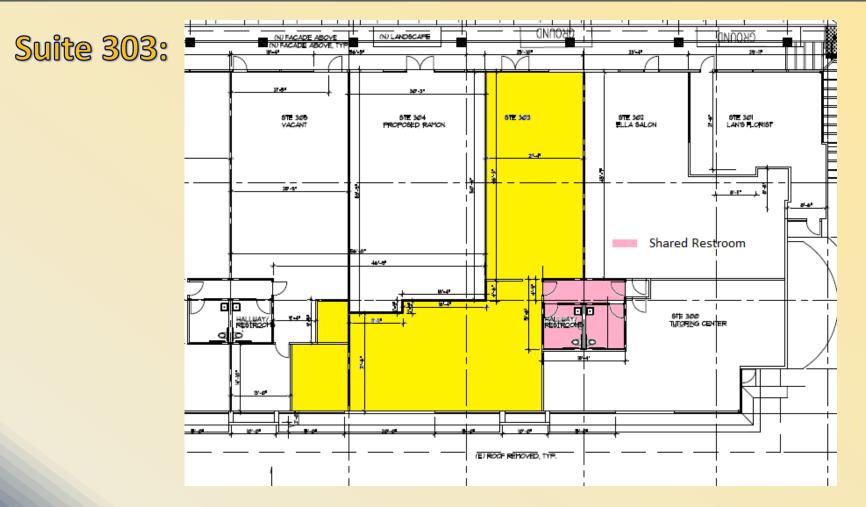

53 | \$2.50/SF/Month | \$1.20 | NNN   | \$3,382.50 + \$1,623.60 |
| 303** | 2,555 | \$2.75/SF/Month | \$1.20 | NNN   | \$7,026.25 + \$3,066.00 |
| 305** | 1,733 | \$2.75/SF/Month | \$1.20 | NNN   | \$4,765.75 + \$2,079.60 |
| 307** | 1,030 | \$2.75/SF/Month | \$1.20 | NNN   | \$2,832.50 + \$1,236.00 |
| 308** | 1,518 | \$2.75/SF/Month | \$1.20 | NNN   | \$4,174.50 + \$1,821.60 |

### Note

\*\* \$3.50/SF/Month, NNN for Restaurant Usage

### 510 Lawrence Expressway, #101, Sunnyvale, CA 94085

**Suite 101:** 



510 Lawrence Expressway, #208, Sunnyvale, CA 94085

### **Suite 208:**



520 Lawrence Expressway, #300, Sunnyvale, CA 94085

**Suite 300:** 



### 520 Lawrence Expressway, #300, Sunnyvale, CA 94085

### Suite 300 – Photos:



### 520 Lawrence Expressway, #303, Sunnyvale, CA 94085



### 520 Lawrence Expressway, #305, Sunnyvale, CA 94085

**Suite 305:** 



### 520 Lawrence Expressway, #307, Sunnyvale, CA 94085

### **Suite 307:**



### 520 Lawrence Expressway, #308, Sunnyvale, CA 94085

**Suite 308:** 



### 520 Lawrence Expressway, #308, Sunnyvale, CA 94085

# Suite 308 – Photos: