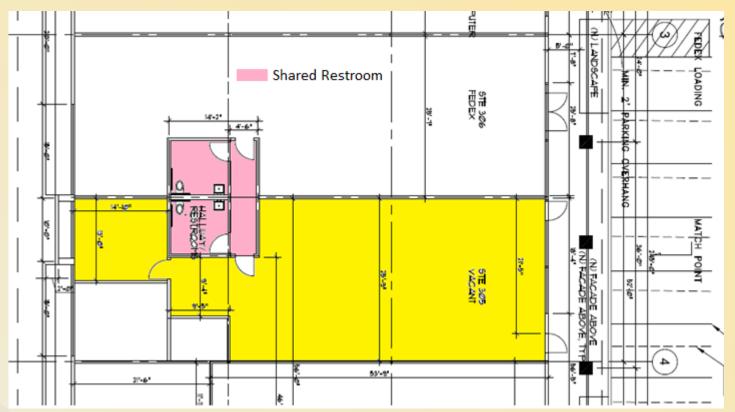

2,555 | \$2.75/SF/Month | \$1.20 | NNN   | \$7,026.25 + \$3,066.00 |
| 305** | 1,733 | \$2.75/SF/Month | \$1.20 | NNN   | \$4,765.75 + \$2,079.60 |
| 307** | 1,030 | \$2.75/SF/Month | \$1.20 | NNN   | \$2,832.50 + \$1,236.00 |
| 308** | 1,518 | \$2.75/SF/Month | \$1.20 | NNN   | \$4,174.50 + \$1,821.60 |

### Note

\*\* \$3.50/SF/Month, NNN for Restaurant Usage

### 510 Lawrence Expressway, #101, Sunnyvale, CA 94085

**Suite 101:** 



510 Lawrence Expressway, #208, Sunnyvale, CA 94085

### **Suite 208:**



520 Lawrence Expressway, #300, Sunnyvale, CA 94085

**Suite 300:** 



### 520 Lawrence Expressway, #300, Sunnyvale, CA 94085

### Suite 300 – Photos:



### 520 Lawrence Expressway, #303, Sunnyvale, CA 94085



### 520 Lawrence Expressway, #305, Sunnyvale, CA 94085

**Suite 305:** 



### 520 Lawrence Expressway, #307, Sunnyvale, CA 94085

### **Suite 307:**



### 520 Lawrence Expressway, #308, Sunnyvale, CA 94085

**Suite 308:** 



### 520 Lawrence Expressway, #308, Sunnyvale, CA 94085

# Suite 308 – Photos: