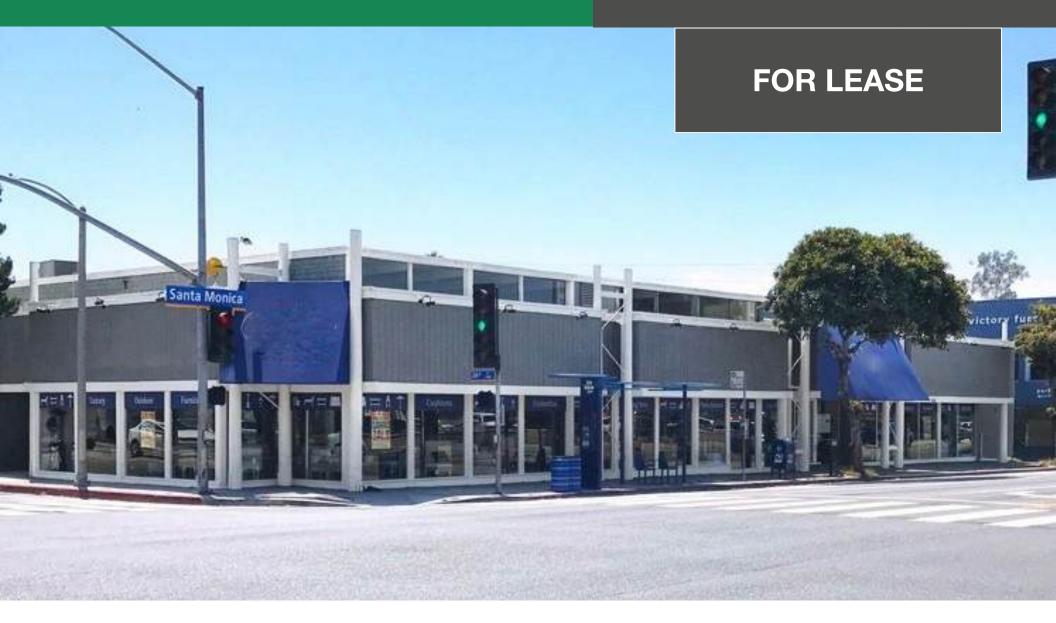

# 2520 Santa Monica Boulevard Santa Monica, CA 90404

# FREESTANDING SITE WITH PARKING

### SIZE: +/- 13,764 square feet

LOT: 20,962 square feet

RATE: \$4.07/sq. ft./mo, NNN (NNN currently \$0.34/sq. ft./mo

PARKING: 16 exclusive parking spaces included w/ additional space

ZONING: Mixed Use Blvd Low-MULB

**TERM**: 7-10 years

Over 130' of Frontage on Santa Monica &

140' on 26th St

- Signalized Intersection
- High Exposed Ceilings w/ natural light
- Complete Plans w/ Permits Available