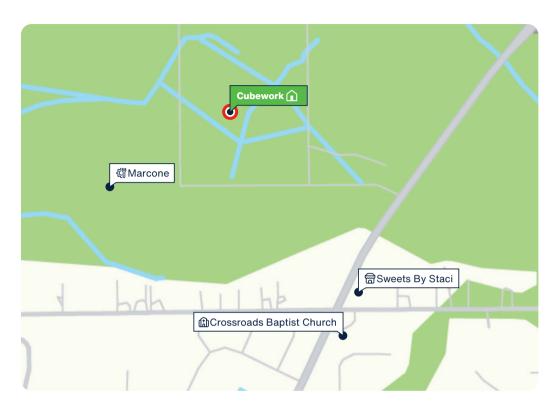

## Facility Map

www.cubework.com 800.338.6369

- 2619 Ignition Dr Bldg B, Jacksonville, FL 32218
- **&** 800-338-6369