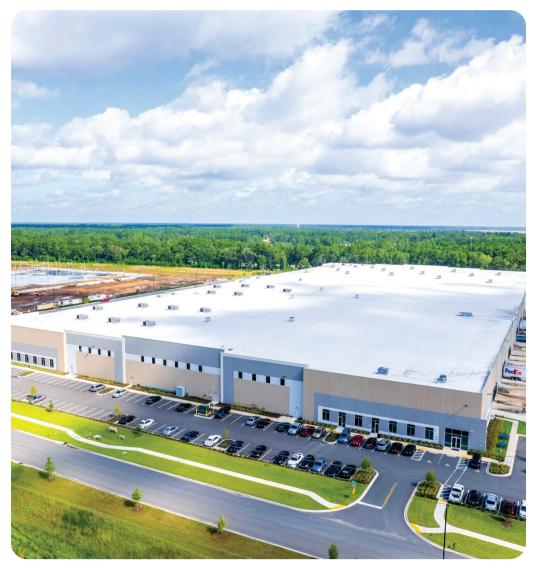

# **Jacksonville**

### **Property Features**

| RBA             | 174,288 Square Feet        |
|-----------------|----------------------------|
| Site            | 116.70 Acres               |
| Clear Height    | 36'                        |
| Loading Docks   | 17ext                      |
| HVAC            | Yes                        |
| Fire Protection | Yes                        |
| Access          | 24/7, Turnkey              |
| Warehouse       | 300 - 171,988 SF Divisible |
| Private Office  | 150 - 2,300 SF Divisible   |