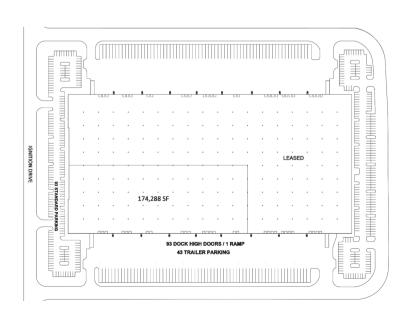

## Facility Map

www.cubework.com 800.338.6369

- 2619 Ignition Dr Bldg B, Jacksonville, FL 32218
- **&** 800-338-6369

### **Property Features**

| RBA             | 174,288 Square Feet        |
|-----------------|----------------------------|
| Site            | 116.70 Acres               |
| Clear Height    | 36'                        |
| Loading Docks   | 17ext                      |
| HVAC            | Yes                        |
| Fire Protection | Yes                        |
| Access          | 24/7, Turnkey              |
| Warehouse       | 300 - 171,988 SF Divisible |
| Private Office  | 150 - 2,300 SF Divisible   |