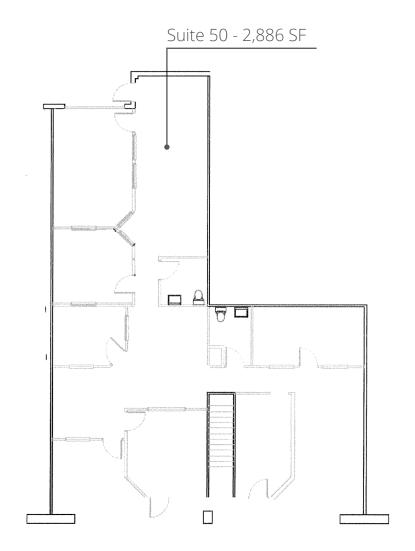

#### 25020 Avenue Stanford - (Office)

| Suite | SF    | Rate/SF   | Available   |
|-------|-------|-----------|-------------|
| 50    | 2,886 | \$1.60 IG | Immediately |
| 160   | 943   | \$1.45 IG | Immediately |

# Floor Plans - Bldg. 25020