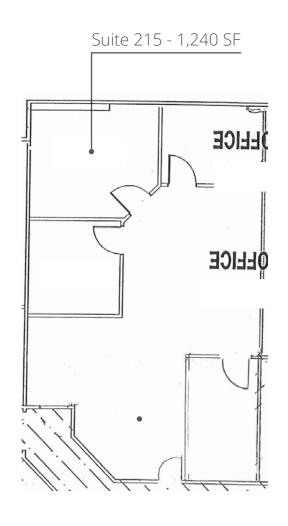

#### 25060 Avenue Stanford - (Office)

| Suite     | SF    | Rate/SF    | Available   |
|-----------|-------|------------|-------------|
| 215       | 1,240 | \$2.45 FSG | Immediately |
| 270       | 940   | \$2.45 FSG | 1/1/2025    |
| 272       | 1,028 | \$2.45 FSG | 1/1/2025    |
| 270 & 272 | 1,968 | \$2.45 FSG | 1/1/2025    |
| 280       | 1,565 | \$2.45 FSG | Immediately |