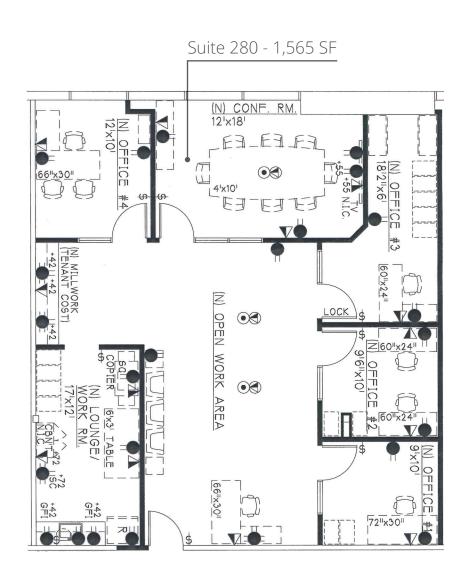

#### 25060 Avenue Stanford - (Office)

| Suite     | SF    | Rate/SF    | Available   |
|-----------|-------|------------|-------------|
| 215       | 1,240 | \$2.45 FSG | Immediately |
| 270       | 940   | \$2.45 FSG | 1/1/2025    |
| 272       | 1,028 | \$2.45 FSG | 1/1/2025    |
| 270 & 272 | 1,968 | \$2.45 FSG | 1/1/2025    |
| 280       | 1,565 | \$2.45 FSG | Immediately |