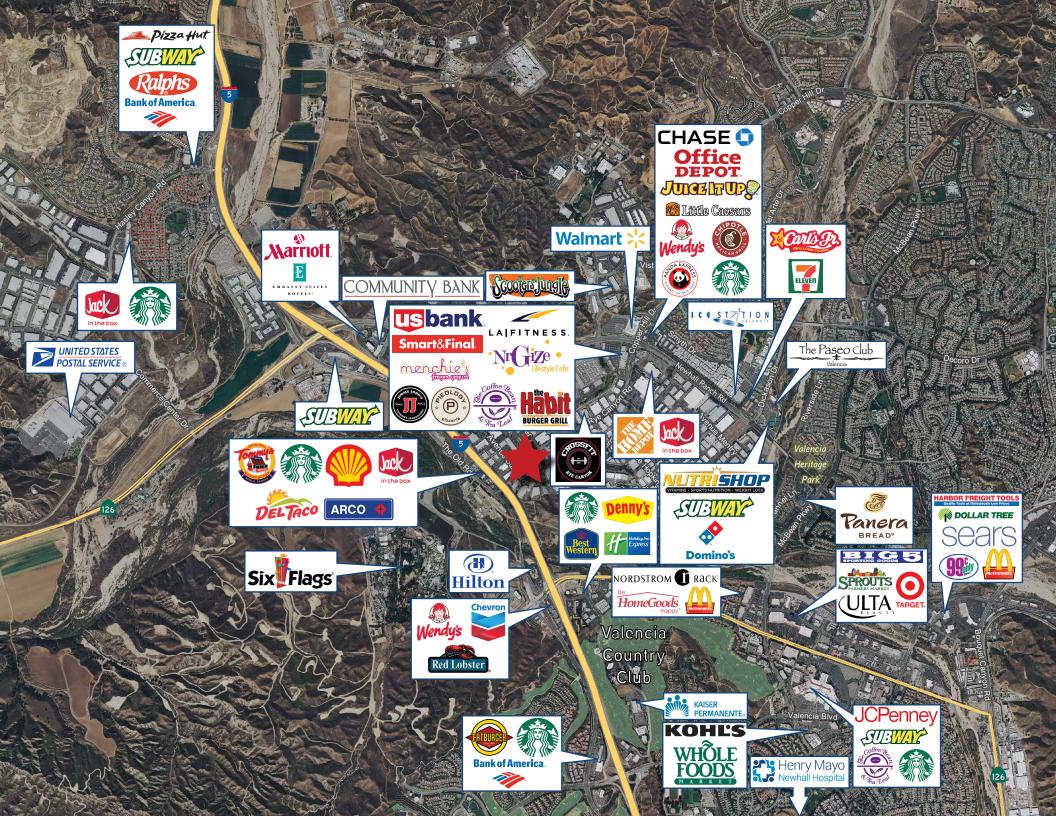

### Building Highlights:

- Spectrum cable / fiber and AT&T fiber available
- FedEx full service office on-site
- Property management on-site
- High identity signage opportunities
- Beautifully landscaped campus environment
- Located in Valencia Industrial Center on the corner of Avenue Scott and Avenue Stanford