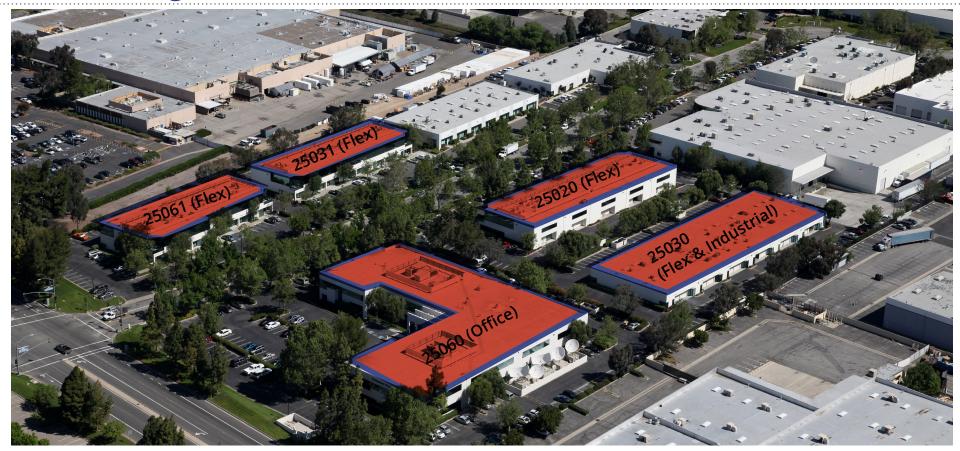

25020, 25030, 25031, 25060 & 25061 Avenue Stanford | Valencia, Ca

For More Information,
Please Contact:

This Campus Is Managed By:

**ASPEN MANAGEMENT** 

John Erickson
IT Lic. 00977578
661.253.5202
john.erickson@colliers.com

### Availabilities

#### 25020 Avenue Stanford - (Office)

| Suite | SF    | Rate/SF   | Available   |
|-------|-------|-----------|-------------|
| 50    | 2,886 | \$1.60 IG | Immediately |
| 160   | 943   | \$1.45 IG | Immediately |

#### 25060 Avenue Stanford - (Office)

| Suite     | SF    | Rate/SF    | Available   |
|-----------|-------|------------|-------------|
| 215       | 1,240 | \$2.45 FSG | Immediately |
| 270       | 940   | \$2.45 FSG | 1/1/2025    |
| 272       | 1,028 | \$2.45 FSG | 1/1/2025    |
| 270 & 272 | 1,968 | \$2.45 FSG | 1/1/2025    |
| 280       | 1,565 | \$2.45 FSG | Immediately |