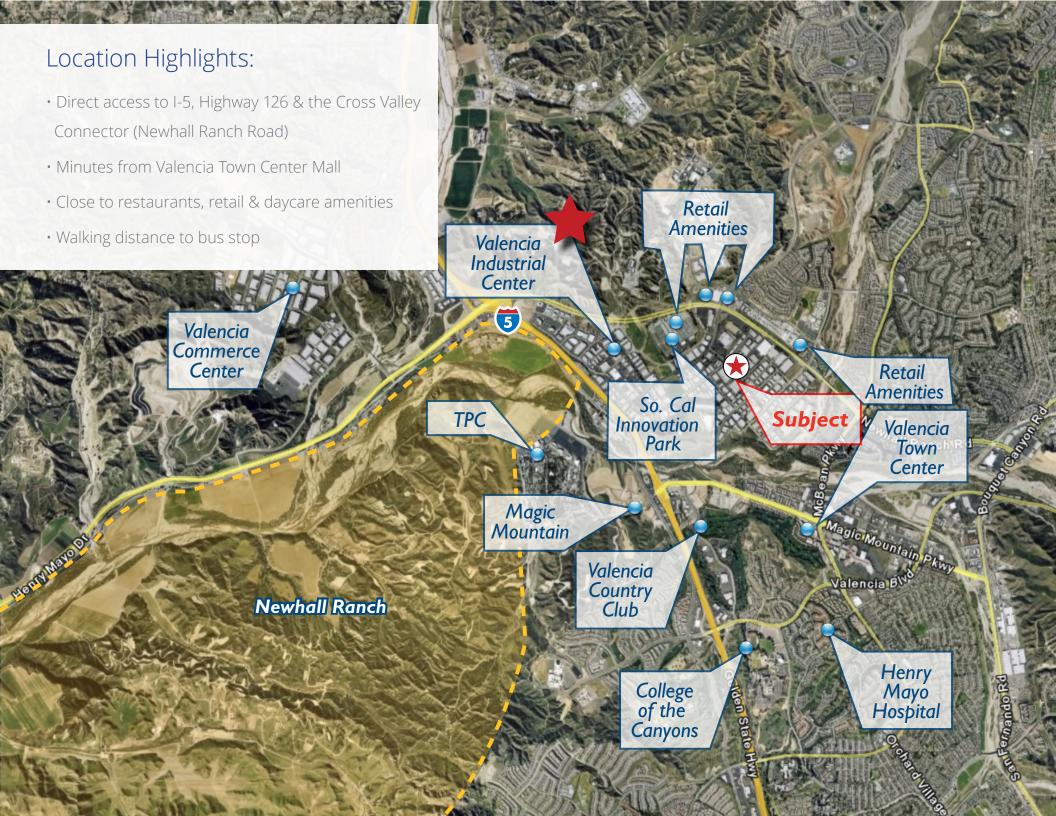

### Building Highlights:

- Spectrum cable / fiber and AT&T fiber available
- FedEx full service office on-site
- Property management on-site
- High identity signage opportunities
- Beautifully landscaped campus environment
- Located in Valencia Industrial Center on the corner of Avenue Scott and Avenue Stanford