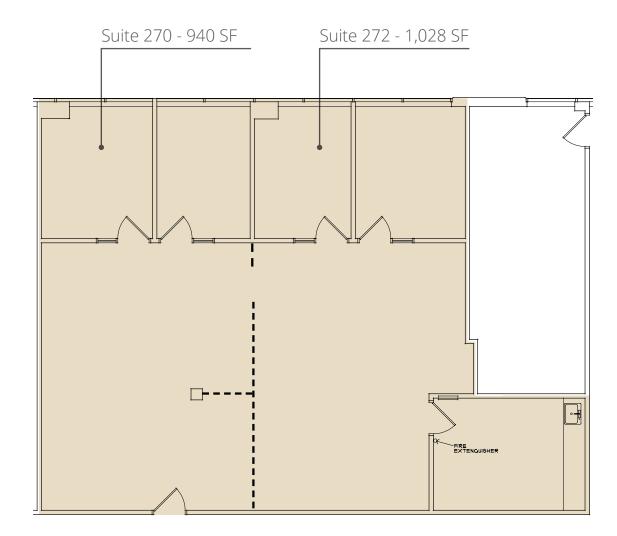

#### 25060 Avenue Stanford - (Office)

| Suite     | SF    | Rate/SF    | Available   |
|-----------|-------|------------|-------------|
| 215       | 1,240 | \$2.45 FSG | Immediately |
| 270       | 940   | \$2.45 FSG | 1/1/2025    |
| 272       | 1,028 | \$2.45 FSG | 1/1/2025    |
| 270 & 272 | 1,968 | \$2.45 FSG | 1/1/2025    |
| 280       | 1,565 | \$2.45 FSG | Immediately |