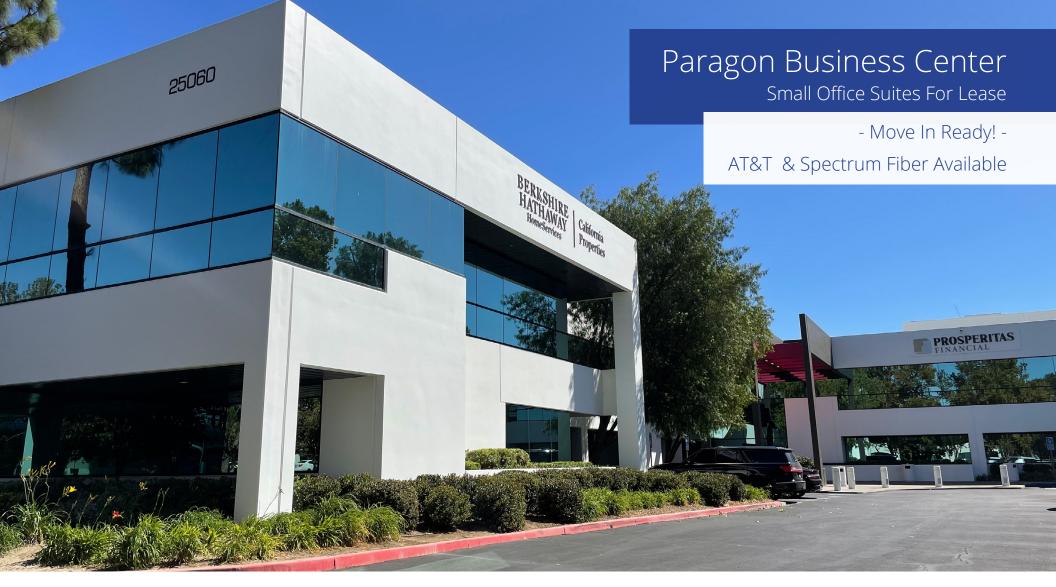

## About Paragon Business Center

### Building Highlights:

- Spectrum cable / fiber and AT&T fiber available
- FedEx full service office on-site
- Property management on-site
- High identity signage opportunities
- Beautifully landscaped campus environment
- Located in Valencia Industrial Center on the corner of Avenue Scott and Avenue Stanford