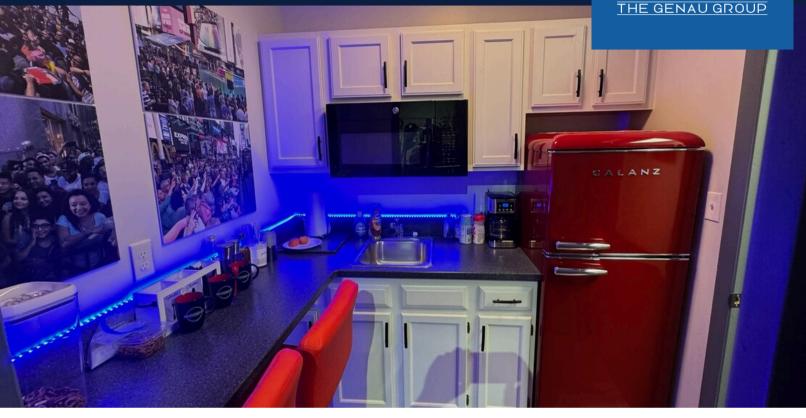

#### SPACE HIGHLIGHTS

- On-site warehouse area
- 16' clear height
- Central air and heating

- Kitchen area
- Private office spaces
- Extensive natural lighting

FOR MORE INFORMATION PLEASE CONTACT

FLETCHER GILL PHONE: 202.735.5382