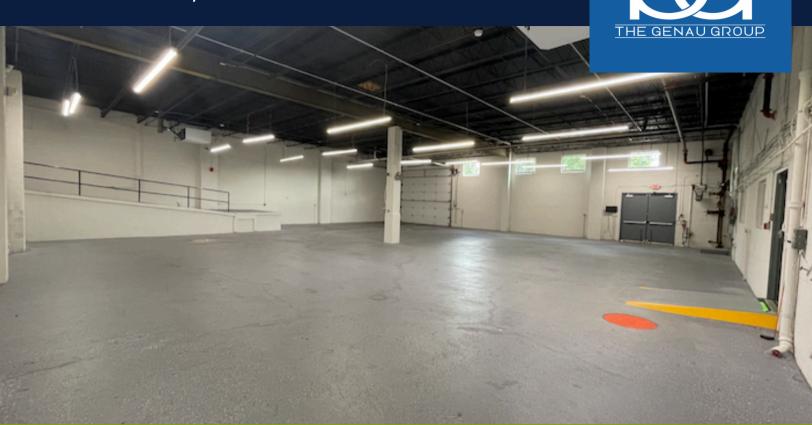

#### SPACE HIGHLIGHTS

- On-site warehouse area
- 16' clear height
- Central air and heating

- Kitchen area
- Private office spaces
- Extensive natural lighting

FOR MORE INFORMATION PLEASE CONTACT

FLETCHER GILL PHONE: 202.735.5382