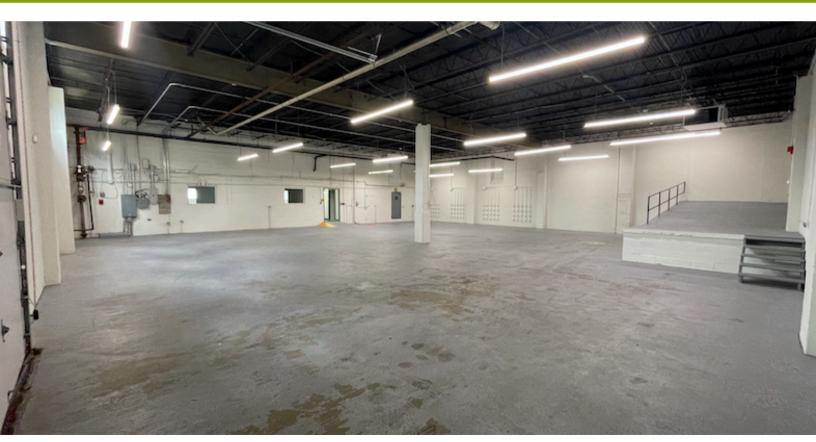

#### SPACE HIGHLIGHTS

- On-site warehouse area
- 16' clear height
- Central air and heating

- Kitchen area
- Private office spaces
- Extensive natural lighting

FOR MORE INFORMATION PLEASE CONTACT

FLETCHER GILL PHONE: 202.735.5382