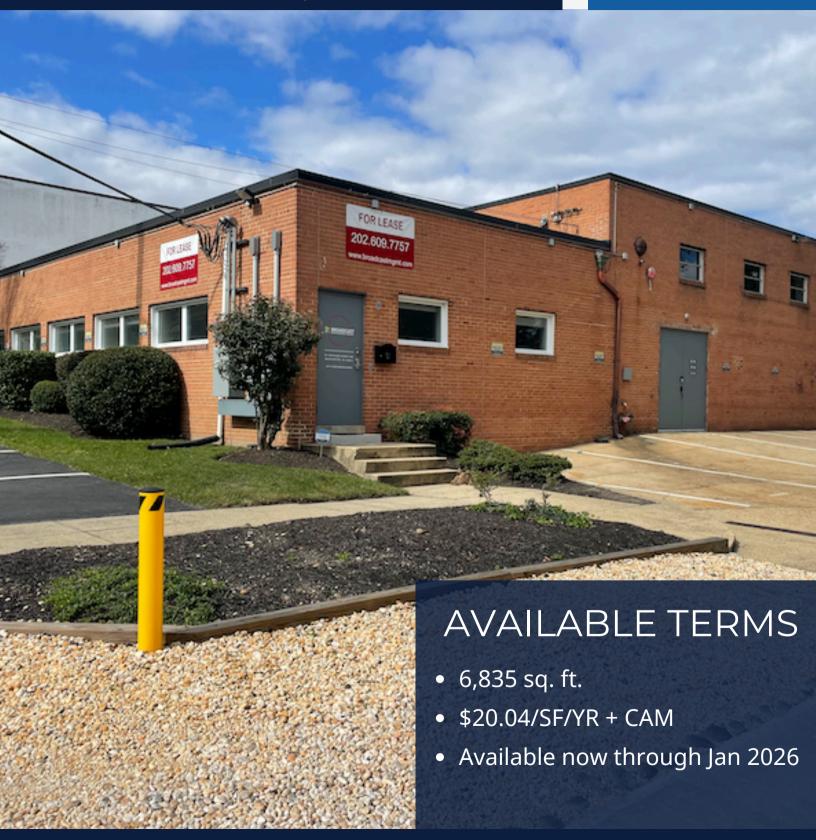

#### **FLOOR PLAN**

#### SPACE HIGHLIGHTS

- On-site warehouse area
- 16' clear height
- Central air and heating

- Kitchen area
- Private office spaces
- Extensive natural lighting

FOR MORE INFORMATION PLEASE CONTACT

FLETCHER GILL PHONE: 202.735.5382