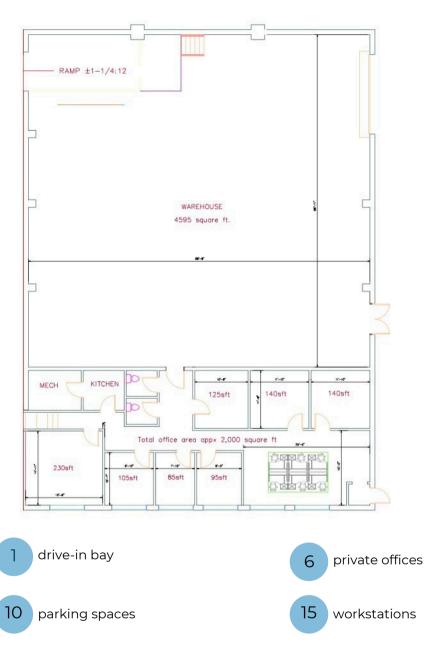

#### **FLOOR PLAN**

#### SPACE HIGHLIGHTS

- On-site warehouse area
- 16' clear height
- Central air and heating

- Kitchen area
- Private office spaces
- Extensive natural lighting

FOR MORE INFORMATION PLEASE CONTACT

FLETCHER GILL PHONE: 202.735.5382