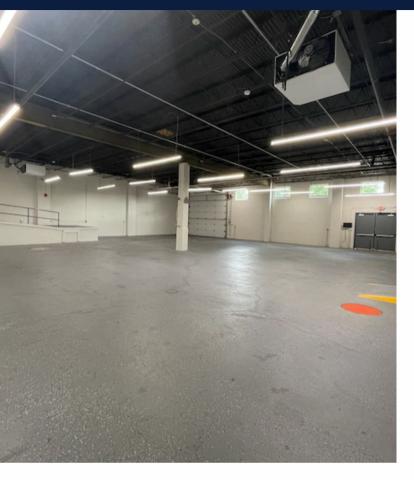

#### SPACE HIGHLIGHTS

- On-site warehouse area
- 16' clear height
- Central air and heating

- Kitchen area
- Private office spaces
- Extensive natural lighting

FOR MORE INFORMATION PLEASE CONTACT

FLETCHER GILL PHONE: 202.735.5382