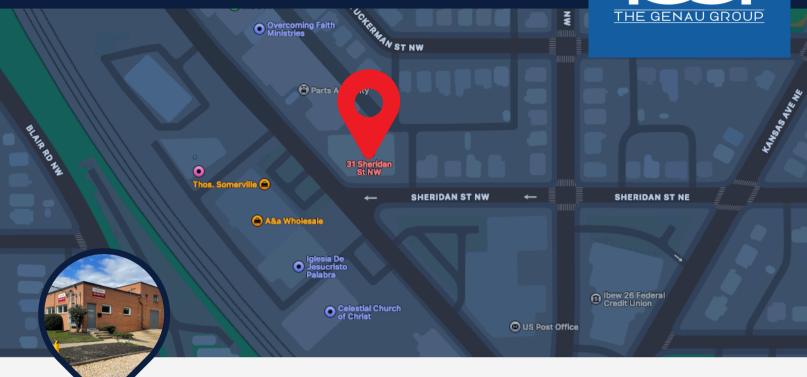

#### FOR SUBLEASE

31 SHERIDAN STREET NW, WASHINGTON, D.C. 20012

**WAREHOUSE & OFFICE SPACE** 

**METRO** 21 min walk to Takoma Metro

BUS 11 min walk to K6

**DRIVE** 2 min to Downtown Takoma Park