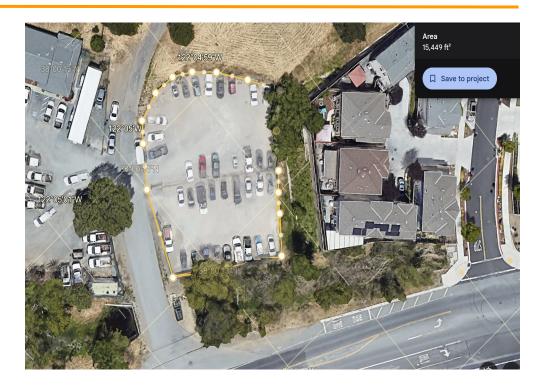

## 4677 Pacheco Blvd., Martinez, California

- Approx. 15,449 Square Feet of Fenced Yard for Lease for
- Asking \$5,400 Per Month (\$.35 per SF)
- Rocked, fenced and Level Yard Area.
- Screened From Pacheco Blvd.
- Has Great Access to Hwy 4 and I-680.
- Site Has Water and Electricity.
- Office Trailer Can be Placed in Yard Area.
- Fence in Place to Divide Into Two Yards.
- Excellent Pacheco Location With Good
  Freeway Access

# **4677 Pacheco Blvd,** Martinez, CA DESCRIPTION/AERIAL

## PROPERTY DESCRIPTION

- Approx. 15,449 Square Feet of Fenced and Rocked Yard for Lease
- Asking Rate \$5,400 Per Month.
- Secure Location, Screened from Pacheco Blvd.
- Has Power and Water on Site.
- Close to Hwy 4 and I-680.
- Site Has Two Gates, May be Divisible into Two Yards.
- Office Trailer Can be Placed in Yard Area.