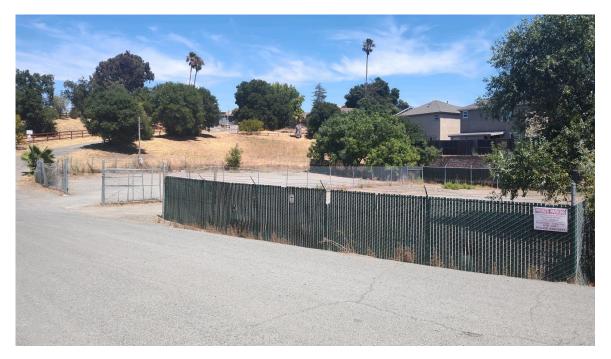

## 4677 Pacheco Blvd., Martinez, California

- Approx. 15,449 Square Feet of Fenced Yard for Lease for
- Asking \$5,400 Per Month (\$.35 per SF)
- Rocked, fenced and Level Yard Area.
- Screened From Pacheco Blvd.
- Has Great Access to Hwy 4 and I-680.
- Site Has Water and Electricity.
- Office Trailer Can be Placed in Yard Area.
- Fence in Place to Divide Into Two Yards.
- Excellent Pacheco Location With Good
  Freeway Access

## PROPERTY DESCRIPTION

- Approx. 15,449 Square Feet of Fenced and Rocked Yard for Lease
- Asking Rate \$5,400 Per Month.
- Secure Location, Screened from Pacheco Blvd.
- Has Power and Water on Site.
- Close to Hwy 4 and I-680.
- Site Has Two Gates, May be Divisible into Two Yards.
- Office Trailer Can be Placed in Yard Area.