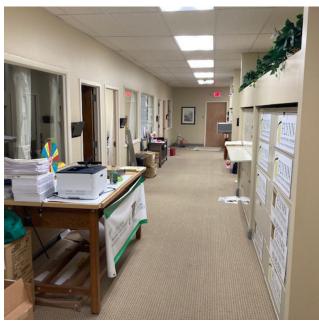

#### **FEATURES**

- Two (2) dock loaded warehouse doors.
- Office area has 6 private offices, kitchen, open area and 3 bathrooms.
- Warehouse is 14' clear.
- Located off Brookville Road.

CONTACT:
NEIL DRADDY
301.340.9400
NEIL@JAYCLOGG.COM