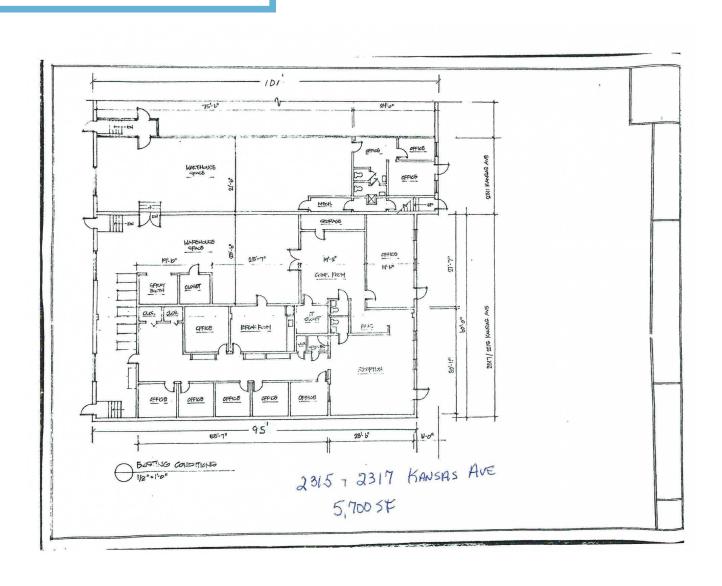

### SIZE

Total of approx. 5,700 SF, consisting of approx. 4,000 SF of office and approx. 1,700 SF of warehouse.

PRICE \$18/SF NNN (NNN \$2.25).

#### **FEATURES**

- Two (2) dock loaded warehouse doors.
- Office area has 6 private offices, kitchen, open area and 3 bathrooms.
- Warehouse is 14' clear.
- Located off Brookville Road.

CONTACT:
NEIL DRADDY
301.340.9400
NEIL@JAYCLOGG.COM