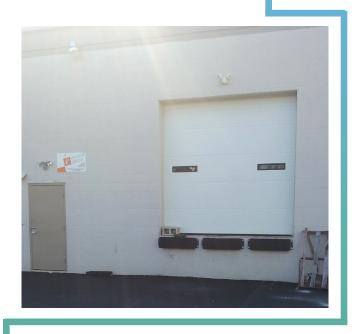

#### **FEATURES**

- Two (2) dock loaded warehouse doors.
- Office area has 6 private offices, kitchen, open area and 3 bathrooms.
- Warehouse is 14' clear.
- Located off Brookville Road.

CONTACT:
NEIL DRADDY
301.340.9400
NEIL@JAYCLOGG.COM