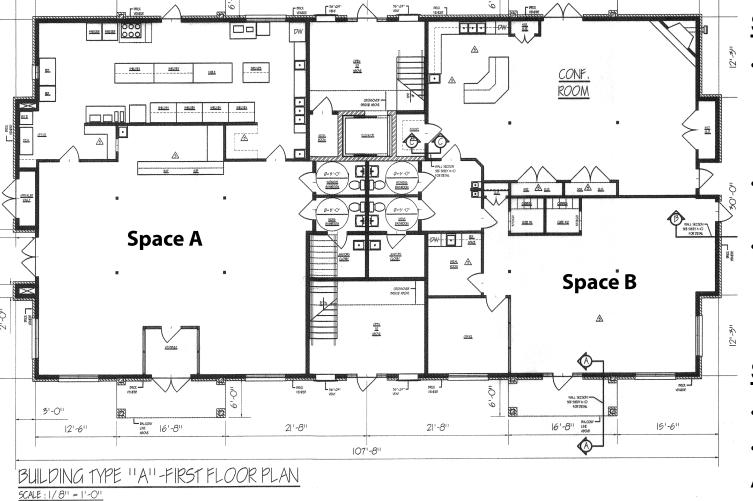

### **OFFERING DETAILS**

| Space A:                                     | 2,548 SF                         |           |           |
|----------------------------------------------|----------------------------------|-----------|-----------|
| Space B:                                     | 1,200SF                          |           |           |
| Lease Rate:                                  | \$19/SF/yr                       |           |           |
| ZONING:                                      | VC (Village Commercial District) |           |           |
| DEMOGRAPHICS                                 | 1 mile                           | 3 miles   | 5 miles   |
| Total Households:                            | 2,105                            | 13,971    | 34,068    |
| Total Population:                            | 5,444                            | 37,593    | 89,377    |
| Average Income:                              | \$110,990                        | \$115,918 | \$103,619 |
| Traffic Count: 12,000 VPD / Wythe Creek Road |                                  |           |           |

### Space A:

- Former restaurant includes: hood, ice machine, 2 TVs, security system, and wash/ sanitization station
- Patio can be used to seat
  additional customers
- Outdoor scenery great for brunch or evening events on patio

### Space B:

- Perfect for office or retail
- Kitchenette

Access to Wythe Creek Road via Alphus Street

Fountains Lane allows delivery trucks to enter and exit the

The information contained herein has been obtained from sources that are deemed to be reliable. However, Mid-Atlantic Commercial and its Agent(s) make no representation and assumes no liability as to the accuracy and validity of the information herein. Purchasers are advised to perform their own research and verification in order to determine the suitability of the Property for their purchase. Jonathan Guion is Managing Broker for Mid-Atlantic Commercial and can be reached at 757-867-8777 or at jguion@midatlanticcommercial.com.