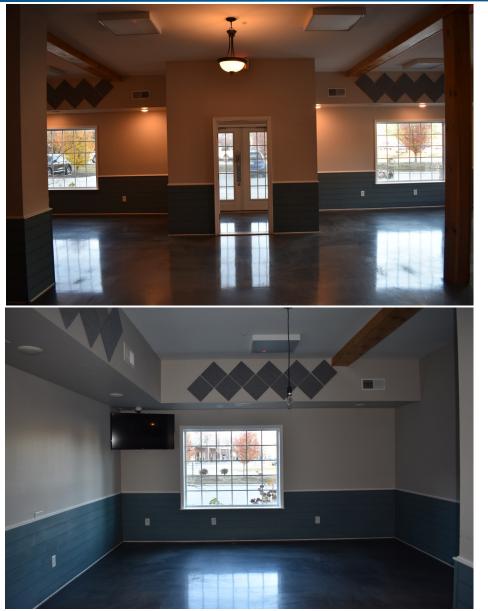

### Space A:

- Former restaurant includes: hood, ice machine, 2 TVs, security system, and wash/ sanitization station
- Patio can be used to seat
  additional customers
- Outdoor scenery great for brunch or evening events on patio