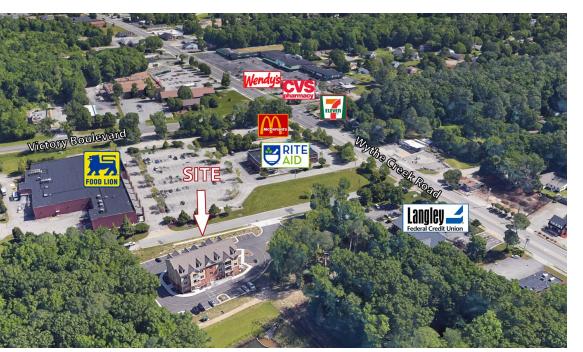

### Lease a space at Poquoson's retail corridor

- Shopping center within walking distance
- Commercial space has its own entrance, separate from residential
- VC zoning allows for restaurant, office, specialty store, and more

### **OFFERING DETAILS**

| Space A:                                     | 2,548 SF                         |           |           |
|----------------------------------------------|----------------------------------|-----------|-----------|
| Space B:                                     | 1,200SF                          |           |           |
| Lease Rate:                                  | \$19/SF/yr                       |           |           |
| ZONING:                                      | VC (Village Commercial District) |           |           |
| DEMOGRAPHICS                                 | 1 mile                           | 3 miles   | 5 miles   |
| Total Households:                            | 2,105                            | 13,971    | 34,068    |
| Total Population:                            | 5,444                            | 37,593    | 89,377    |
| Average Income:                              | \$110,990                        | \$115,918 | \$103,619 |
| Traffic Count: 12,000 VPD / Wythe Creek Road |                                  |           |           |

12,000 VPD / Victory Boulevard

The information contained herein has been obtained from sources that are deemed to be reliable. However, Mid-Atlantic Commercial and its Agent(s) make no representation and assumes no liability as to the accuracy and validity of the information herein. Purchasers are advised to perform their own research and verification in order to determine the suitability of the Property for their purchase. Jonathan Guion is Managing Broker for Mid-Atlantic Commercial and can be reached at 757-867-8777 or at jguion@midatlanticcommercial.com.

### The Fountains at Poquoson

### 200 Fountains Lane, Poquoson, VA 23662