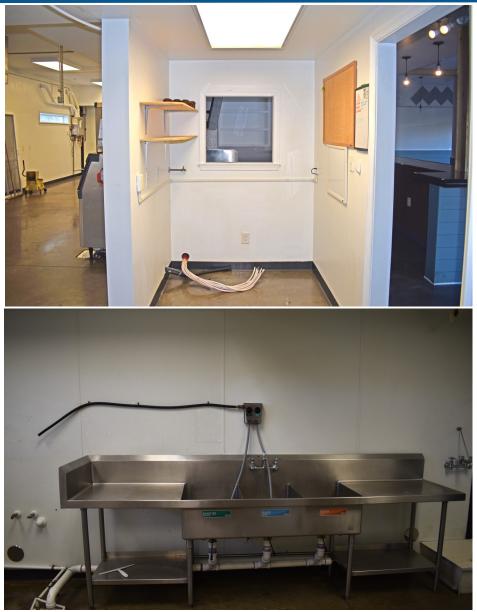

### Space A:

- Former restaurant includes: hood, ice machine, 2 TVs, security system, and wash/ sanitization station
- Patio can be used to seat
  additional customers
- Outdoor scenery great for brunch or evening events on patio

### Space B:

- Perfect for office or retail
- Kitchenette

Access to Wythe Creek Road via Alphus Street

Fountains Lane allows delivery trucks to enter and exit the

The information contained herein has been obtained from sources that are deemed to be reliable. However, Mid-Atlantic Commercial and its Agent(s) make no representation and assumes no liability as to the accuracy and validity of the information herein. Purchasers are advised to perform their own research and verification in order to determine the suitability of the Property for their purchase. Jonathan Guion is Managing Broker for Mid-Atlantic Commercial and can be reached at 757-867-8777 or at jguion@midatlanticcommercial.com.