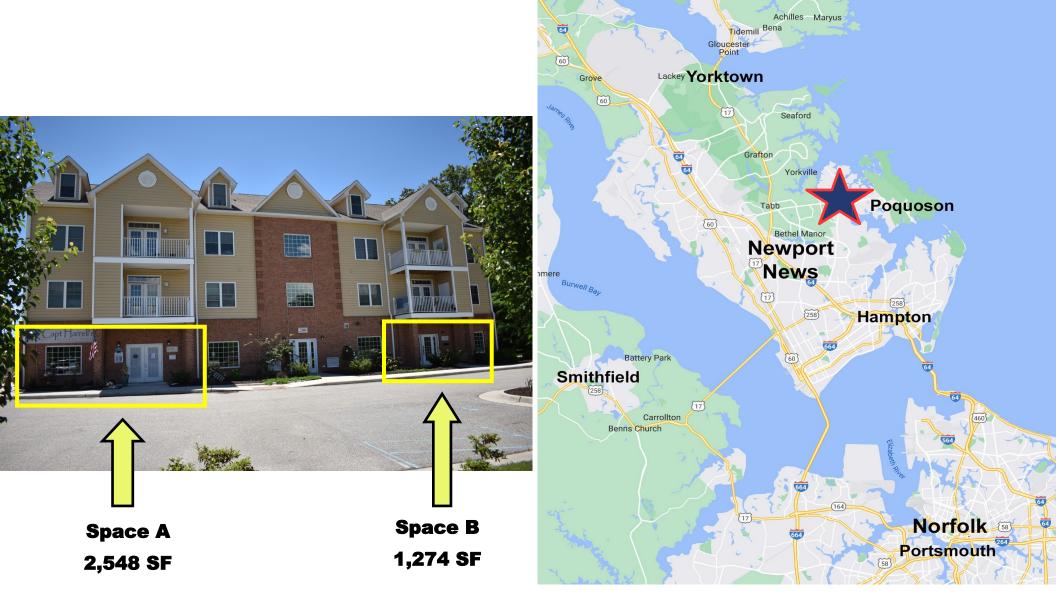

### **OFFERING DETAILS**

| Space A:                                     | 2,548 SF                         |           |           |
|----------------------------------------------|----------------------------------|-----------|-----------|
| Space B:                                     | 1,200SF                          |           |           |
| Lease Rate:                                  | \$19/SF/yr                       |           |           |
| ZONING:                                      | VC (Village Commercial District) |           |           |
| DEMOGRAPHICS                                 | 1 mile                           | 3 miles   | 5 miles   |
| Total Households:                            | 2,105                            | 13,971    | 34,068    |
| Total Population:                            | 5,444                            | 37,593    | 89,377    |
| Average Income:                              | \$110,990                        | \$115,918 | \$103,619 |
| Traffic Count: 12,000 VPD / Wythe Creek Road |                                  |           |           |

### The Fountains at Poquoson

### 200 Fountains Lane, Poquoson, VA 23662