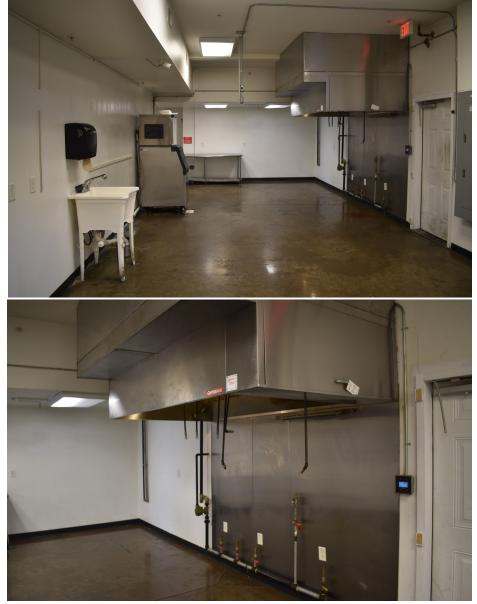

### Space A:

- Former restaurant includes: hood, ice machine, 2 TVs, security system, and wash/ sanitization station
- Patio can be used to seat
  additional customers
- Outdoor scenery great for brunch or evening events on patio

### Space A

## Space A