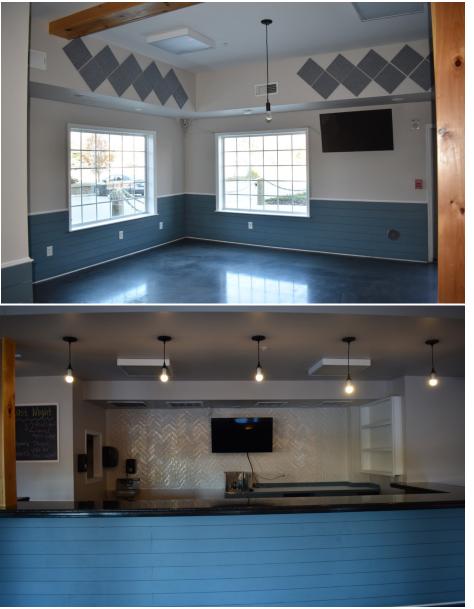

### Space A:

- Former restaurant includes: hood, ice machine, 2 TVs, security system, and wash/ sanitization station
- Patio can be used to seat
  additional customers
- Outdoor scenery great for brunch or evening events on patio

### Space B:

- Perfect for office or retail
- Kitchenette

Access to Wythe Creek Road via Alphus Street

Fountains Lane allows delivery trucks to enter and exit the

The information contained herein has been obtained from sources that are deemed to be reliable. However, Mid-Atlantic Commercial and its Agent(s) make no representation and assumes no liability as to the accuracy and validity of the information herein. Purchasers are advised to perform their own research and verification in order to determine the suitability of the Property for their purchase. Jonathan Guion is Managing Broker for Mid-Atlantic Commercial and can be reached at 757-867-8777 or at jguion@midatlanticcommercial.com.