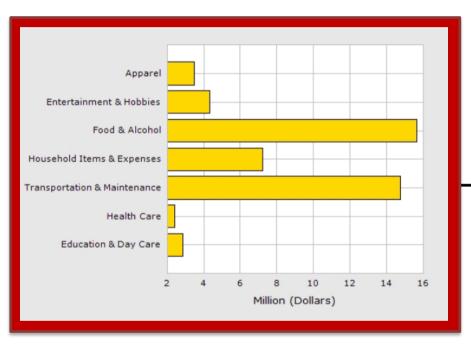

Albuquerque Fire Department, Animal Welfare and the Emergency Management office. There are many homes and subdivisions close by as well as gas stations and restaurants just a little way further up Central Ave. including McDonald's, Church's Chicken, Denny's, Burger King and Jack in The Box. It is located toward the west end of Albuquerque, close to travel shops such as Loves' Truck Stop and American RV Park for those traveling to and from the city.



**Commercial Zoned West Side Vacant Land** 102<sup>nd</sup> and Central NW Albuquerque, NM 87121

Rita CordovaAlfredo Barrenechea505-489-8538505-401-0135rita@go-absolute.netalfredo@go-absolute.net

Absolute Investment Realty | 105 Jefferson NE Albuquerque, NM 87108 | 505-346-6006 | Info@go-absolute.net

## Demographics

Businesses – 1 Mile



### **Daytime Employees – 1 Mile**



### Consumer Spending – 1 Mile



## ABSOLUTE Investment Reality

**Commercial Zoned West Side Vacant Land** 102<sup>nd</sup> and Central NW Albuquerque, NM 87121

Rita CordovaAlfredo Barrenechea505-489-8538505-401-0135rita@go-absolute.netalfredo@go-absolute.net

Absolute Investment Realty | 105 Jefferson NE Albuquerque, NM 87108 | 505-346-6006 | Info@go-absolute.net

# Albuquerque, NM MSA

Albuquerque is located in the Rio Grande Valley, and is shadowed by the majestic Sandia Mountains. With a population of approximately 900,000 people, the metro area has a projected growth rate of 7.2% over the next 2.5 years. Rio Rancho, a suburb of Albuquerque with a population of 89,900, has experienced explosive growth of over 65% from 2000–2010, is the fastest