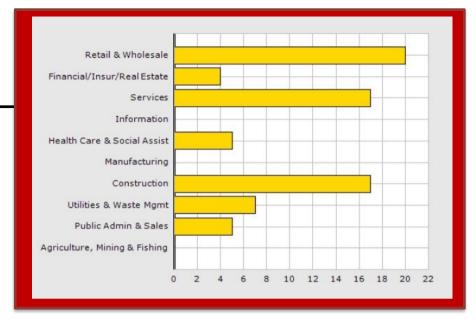

elfare and the Emergency Management office. There are many homes and subdivisions close by as well as gas stations and restaurants just a little way further up Central Ave. including McDonald's, Church's Chicken, Denny's, Burger King and Jack in The Box. It is located toward the west end of Albuquerque, close to travel shops such as Loves' Truck Stop and American RV Park for those traveling to and from the city.



**Commercial Zoned West Side Vacant Land** 102<sup>nd</sup> and Central NW Albuquerque, NM 87121

Rita CordovaAlfredo Barrenechea505-489-8538505-401-0135rita@go-absolute.netalfredo@go-absolute.net

Absolute Investment Realty | 105 Jefferson NE Albuquerque, NM 87108 | 505-346-6006 | Info@go-absolute.net

## Demographics

Businesses – 1 Mile



### **Daytime Employees – 1 Mile**



### Consumer Spending – 1 Mile



## ABSOLUTE Investment Reality

**Commercial Zoned West Side Vacant Land** 102<sup>nd</sup> and Central NW Albuquerque, NM 87121

Rita CordovaAlfredo Barrenechea505-489-8538505-401-0135rita@go-absolute.netalfredo@go-absolute.net

Absolute Investment Realty | 105 Jefferson NE Albuquerque, NM 87108 | 505-346-6006 | Info@go-absolute.net

# Albuquerque, NM MSA

Albuquerque is located in the Rio Grande Valley, and is shadowed by the majestic Sandia Mountains. With a population of approximately 900,000 people, the metro area has a projected growth rate of 7.2% over the next 2.5 years. Rio Rancho, a suburb of Albuquerque with a population of 89,900, has experienced explosive growth of over 65% from 2000–2010, is the fastest growing city in New Mexico, and one o