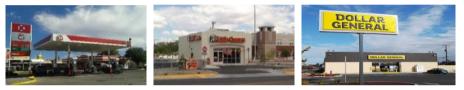

## **Property and Location Description**

This Property is located just south of Interstate 40, and West of 98<sup>th</sup> street. It is near by some of the city's government department sites including, Albuquerque Fire Department, Animal Welfare and the Emergency Management office. There are many homes and subdivisions close by as well as gas stations and restaurants just a little way further up Central Ave. including McDonald's, Church's Chicken, Denny's, Burger King and Jack in The Box. It is located toward the west end of Albuquerque, close to travel shops such as Loves' Truck Stop and American RV Park for those traveling to and from the city.