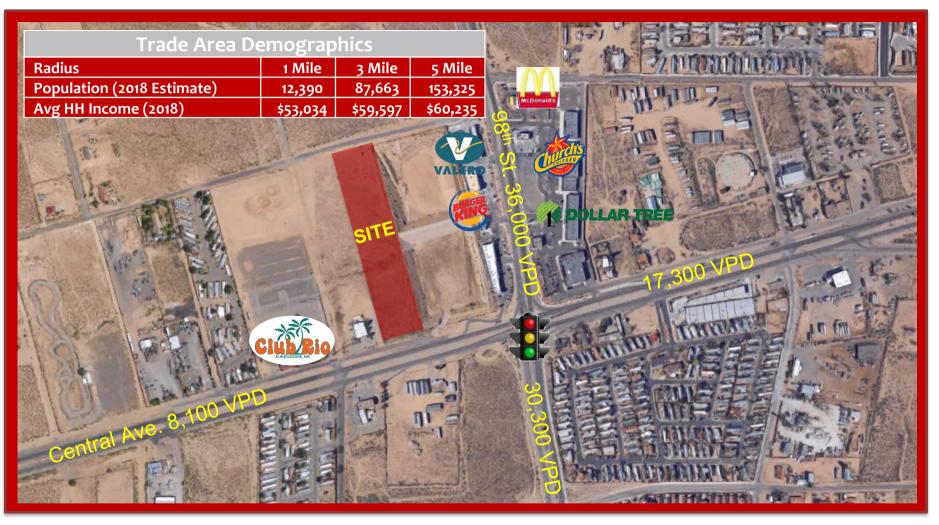

## **Property and Location Description**

This Property is located just south of Interstate 40, and West of 98<sup>th</sup> street. It is near by some of the city's government department sites including, Albuquerque Fire Department, Animal Welfare and the Emergency Management office. There are many homes and subdivisions close by as well as gas stations and restaurants just a little way further up Central Ave. including McDonald's, Church's Chicken, Denny's, Burger King and Jack in The Box. It is located toward the west end of Albuquerque, close to travel shops such as Loves' Truck Stop and American RV Park for those traveling to and from the city.

## Demographics

Businesses – 1 Mile