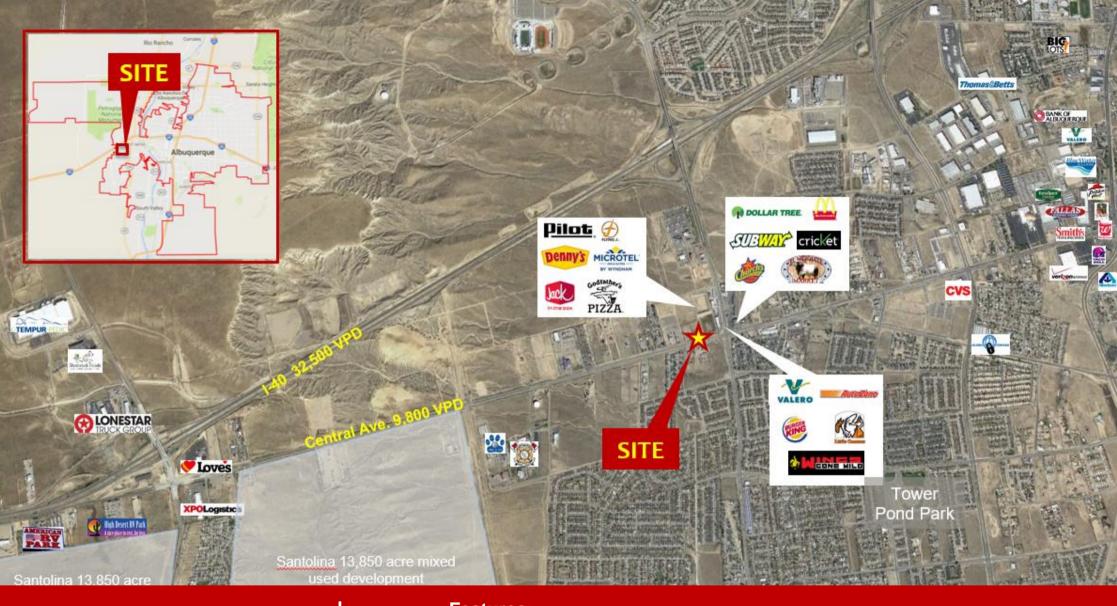

### Features:

- Growing Trade Area
- Easy access to I-40
- Convenient to Shopping
- Excellent Development Opportunity
- Located on Historic Route 66 (Central Ave)
- NR-C Zoning: Non Residential Commercial

## **Property and Location Description**

This Property is located just south of Interstate 40, and West of 98<sup>th</sup> street. It is near by some of the city's government department sites including, Albuquerque Fire Department, Animal Welfare and the Emergency Management office. There are many homes and subdivisions close by as well as gas stations and restaurants just a little way further up Central Ave. including McDonald's, Church's Chicken, Denny's, Burger King and Jack in The Box. It is located toward the west end of Albuquerque, close to travel shops such as Loves' Truck Stop and American RV Park for those traveling to and from the city.