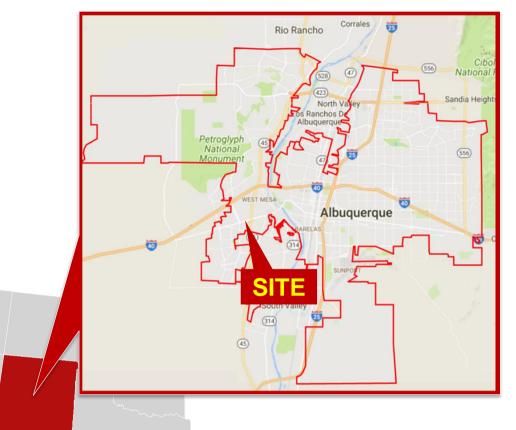

# Site Close Up & Location Description

## **Property and Location Description**

This Property is located just south of Interstate 40, and West of 98<sup>th</sup> street. It is near by some of the city's government department sites including, Albuquerque Fire Department, Animal Welfare and the Emergency Management office. There are many homes and subdivisions close by as well as gas stations and restaurants just a little way further up Central Ave. including McDonald's, Church's Chicken, Denny's, Burger King and Jack in The Box. It is located toward the west end of Albuquerque, close to travel shops such as Loves' Truck Stop and American RV Park for those traveling to and from the city.