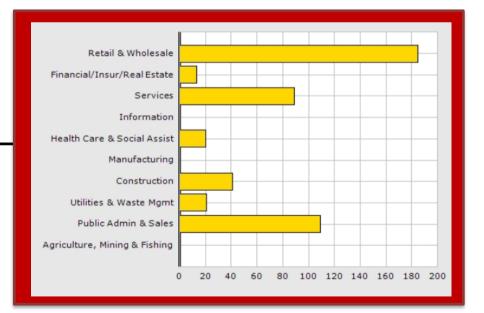

t office. There are many homes and subdivisions close by as well as gas stations and restaurants just a little way further up Central Ave. including McDonald's, Church's Chicken, Denny's, Burger King and Jack in The Box. It is located toward the west end of Albuquerque, close to travel shops such as Loves' Truck Stop and American RV Park for those traveling to and from the city.



**Commercial Zoned West Side Vacant Land** 102<sup>nd</sup> and Central NW Albuquerque, NM 87121

Rita CordovaAlfredo Barrenechea505-489-8538505-401-0135rita@go-absolute.netalfredo@go-absolute.net

Absolute Investment Realty | 105 Jefferson NE Albuquerque, NM 87108 | 505-346-6006 | Info@go-absolute.net

## Demographics

Businesses – 1 Mile



### **Daytime Employees – 1 Mile**



### Consumer Spending – 1 Mile



## ABSOLUTE Investment Reality

**Commercial Zoned West Side Vacant Land** 102<sup>nd</sup> and Central NW Albuquerque, NM 87121

Rita CordovaAlfredo Barrenechea505-489-8538505-401-0135rita@go-absolute.netalfredo@go-absolute.net

Absolute Investment Realty | 105 Jefferson NE Albuquerque, NM 87108 | 505-346-6006 | Info@go-absolute.net

# Albuquerque, NM MSA

Albuquerque is located in the Rio Grande Valley, and is shadowed by the majestic Sandia Mountains. With a population of approximately 900,000 people, the metro area has a projected growth rate of 7.2% over the next 2.5 years. Rio Rancho, a suburb of Albuquerque with a population of 89,900, has experienced explosive growth of over 65% from 2000–2010, is the fastest growing city in New Mexico, and one of the fastest growing cities in th